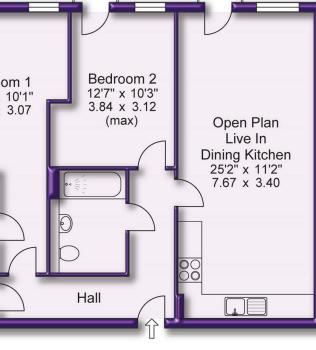

### www.watersons.net

= 71.5 Sq. Metres Bedroom 2 Bedroom 1 12'7" x 10'3" 3.84 x 3.12 12'7" x 10'1" 3.84 x 3.07 (max) Open Plan Live In Dining Kitchen 25'2" x 11'2" 7.67 x 3.40

Approx Gross Floor Area = 770 Sq. Feet