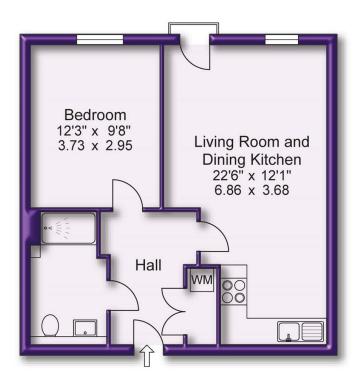

le town centres.

### THE PLACE AND THE BLOK

Now completed and ready to move in to are a selection of apartments offering 2 or 3 bedroom accommodation, with some of the ground floor apartments enjoying direct access to their own outside patio space and selected apartments having Juliet balconies, high vaulted ceilings and full height feature windows providing and abundance of natural light. All the apartments enjoy an open-plan living, dining and kitchen space and the bedrooms are served by stylishly appointed bathrooms. The car park and a secure bike park is below the building accessed via a lift to and from the landscaped open space at the entrance of the building. A video entry system will be in place for added security.







Approx Gross Floor Area = 500 Sq. Feet = 46.5 Sq. Metres