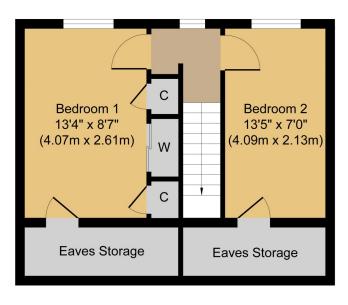

## First Floor

- Entrance hall/Storage
- Spacious lounge
- Kitchen
- Bathroom
- Three bedrooms
- 2 large Eaves storage areas
- GCH (Not tested)
- Double glazing
- Gardens
- Non allocated street parking bays
- Council Tax Band B
- Please note that systems and services within the subjects have not been tested and that no warranty is given to same.