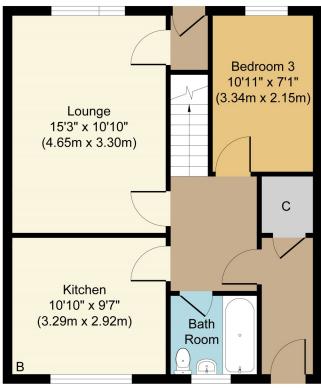

# **Ground Floor**

- Entrance hall/Storage
- Spacious lounge
- Kitchen
- Bathroom
- Three bedrooms
- 2 large Eaves storage areas
- GCH (Not tested)
- Double glazing
- Gardens
- Non allocated street parking bays
- Council Tax Band B
- Please note that systems and services within the subjects have not been tested and that no warranty is given to same.