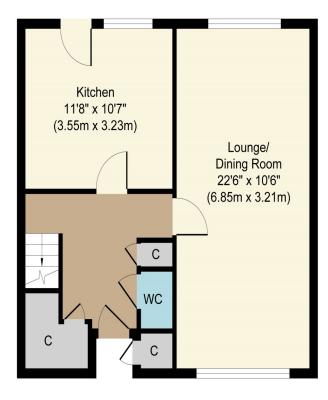

## 186 Raeburn Rigg

**Ground Floor Approximate Floor Area** 495 sq. ft (45.96 sq. m)

**First Floor Approximate Floor Area** 497 sq. ft (46.16 sq. m)

W

В

Bathroom

Bedroom 2

10'9" x 10'1"

(3.28m x 3.08m)

Bedroom 3 11'6" x 6'6"

(3.51m x 1.98m)

## 186 raeburn

Whilst every attempt has been made to ensure the accuracy of the floor plan contained here, measurements of doors, windows, rooms and any other items are approximate and no responsibility is taken for any error, omission, or mis-statement. The measurements should not be relied upon for valuation, transaction and/or funding purposes This plan is for illustrative purposes only and should be used as such by any prospective purchaser or tenant. The services, systems and appliances shown have not been tested and no guarantee as to their operability or efficiency can be given. Copyright V360 Ltd 2025 | www.houseviz.com

Bedroom 1

10'9" x 10'1"

(3.28m x 3.08m)

С