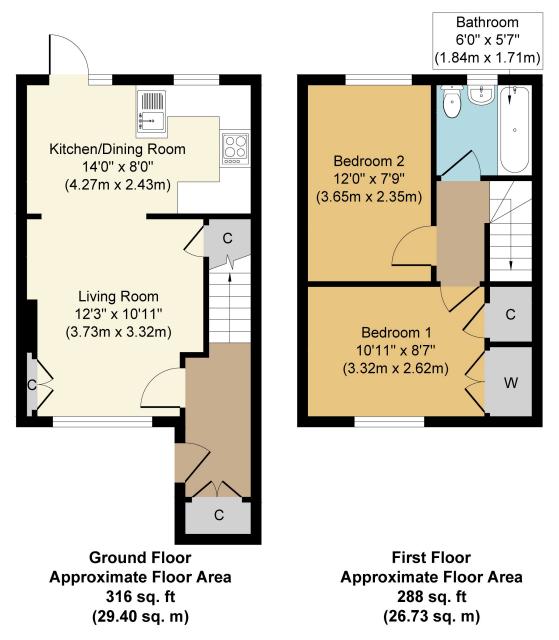

- Entrance hall
- Spacious lounge
- Open plan kitchen/dining area
- Two double bedrooms
- Bathroom
- GCH & DG
- Attractive gardens (enclosed rear)
- On street bay parking
- Excellent storage facilities
- Council Tax Band C
- Ideal for the Gyle Centre & transport links

Viewings: Strictly by appointment through Caesar & Howie on 01506 435306 or email mam@caesar-howie.co.uk

312 South Gyle Mains

312 South Gyle Mains

312 south gyle

Whilst every attempt has been made to ensure the accuracy of the floor plan contained here, measurements of doors, windows, rooms and any other items are approximate and no responsibility is taken for any error, omission, or mis-statement. The measurements should not be relied upon for valuation, transaction and/or funding purposes This plan is for illustrative purposes only and should be used as such by any prospective purchaser or tenant. The services, systems and appliances shown have not been tested and no guarantee as to their operability or efficiency can be given.