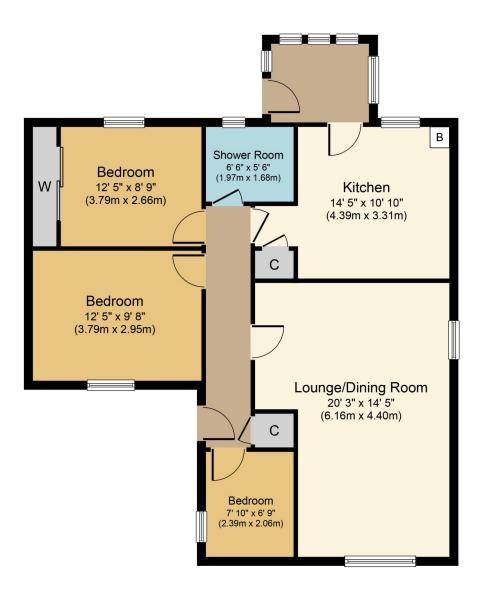

- Entrance hall
- Spacious lounge/dining room
- Kitchen
- Three bedrooms
- Shower room
- Rear sun porch
- Detached single garage
- GCH & DG
- Part floored attic with ladder
- Sizable gardens/room to extend
- Council Tax Band E