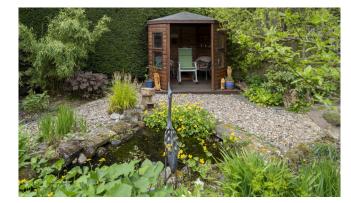

## Pumpherston EH53 0PH

Early viewing is highly recommended of this well presented detached bungalow, occupying a prime quiet corner and set within attractive gardens . It has broad market appeal and has been tastefully upgraded over the years. The lounge is bright and roomy, while the modern kitchen also has a fitted breakfast/dining area with seating and storage. All bedrooms have built -in wardrobes and the upgraded bathroom also has a shower unit. Attic space. The rear garden enjoys a sunny/private aspect, has a wildlife pond, greenhouse and summerhouse. The location has easy access to nearby schools, neighbouring golf course, local amenities, public transport and rail services at nearby Uphall Station. Major shopping and amenities at nearby Livingston.

- Entrance porch
- Lounge/dining room
- Modern breakfasting kitchen
- Three bedrooms (built-in wardrobes)
- Refurbished 4pc bathroom
- Attic space
- Single garage/light and power
- Attractive & mature private gardens
- Long monoblock paved driveway
- GCH & DG
- Council Tax Band D