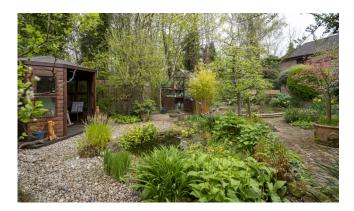

## Pumpherston EH53 0PH

Early viewing is highly recommended of this well presented detached bungalow, occupying a prime quiet corner and set within attractive gardens . It has broad market appeal and has been tastefully upgraded over the years. The lounge is bright and roomy, while the modern kitchen also has a fitted breakfast/dining area with seating and storage. All bedrooms have built -in wardrobes and the upgraded bathroom also has a shower unit. Attic space. The rear garden enjoys a sunny/private aspect, has a wildlife pond, greenhouse and summerhouse. The location has easy access to nearby schools, neighbouring golf course, local amenities, public transport and rail services at nearby Uphall Station. Major shopping and amenities at nearby Livingston.

- Entrance porch
- Lounge/dining room
- Modern breakfasting kitchen
- Three bedrooms (built-in wardrobes)
- Refurbished 4pc bathroom
- Attic space
- Single garage/light and power
- Attractive & mature private gardens
- Long monoblock paved driveway
- GCH & DG
- Council Tax Band D