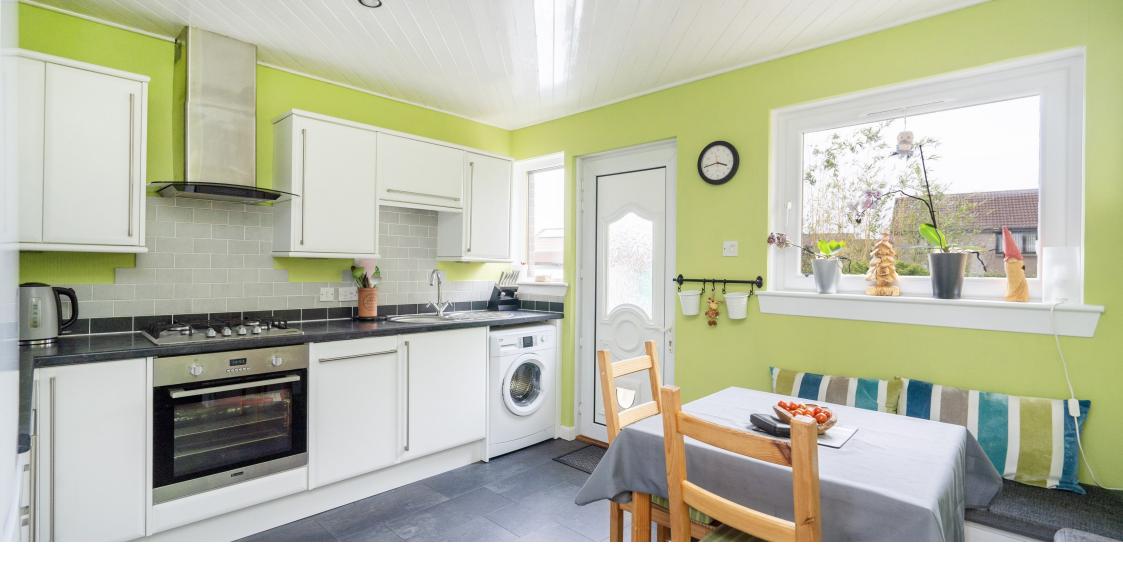

## Pumpherston EH53 0PH

Early viewing is highly recommended of this well presented detached bungalow, occupying a prime quiet corner and set within attractive gardens . It has broad market appeal and has been tastefully upgraded over the years. The lounge is bright and roomy, while the modern kitchen also has a fitted breakfast/dining area with seating and storage. All bedrooms have built -in wardrobes and the upgraded bathroom also has a shower unit. Attic space. The rear garden enjoys a sunny/private aspect, has a wildlife pond, greenhouse and summerhouse. The location has easy access to nearby schools, neighbouring golf course, local amenities, public transport and rail services at nearby Uphall Station. Major shopping and amenities at nearby Livingston.

- Entrance porch
- Lounge/dining room
- Modern breakfasting kitchen
- Three bedrooms (built-in wardrobes)
- Refurbished 4pc bathroom
- Attic space
- Single garage/light and power
- Attractive & mature private gardens
- Long monoblock paved driveway
- GCH & DG
- Council Tax Band D