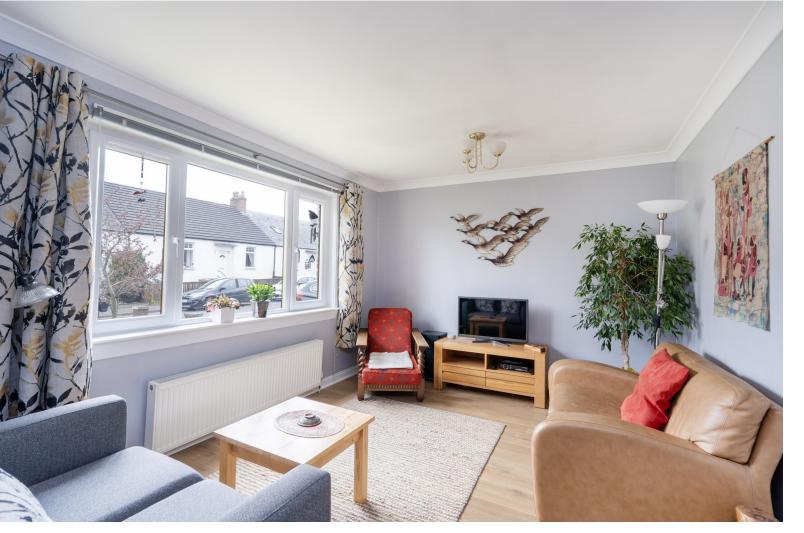

## Pumpherston EH53 0PH

Early viewing is highly recommended of this well presented detached bungalow, occupying a prime quiet corner and set within attractive gardens . It has broad market appeal and has been tastefully upgraded over the years. The lounge is bright and roomy, while the modern kitchen also has a fitted breakfast/dining area with seating and storage. All bedrooms have built -in wardrobes and the upgraded bathroom also has a shower unit. Attic space. The rear garden enjoys a sunny/private aspect, has a wildlife pond, greenhouse and summerhouse. The location has easy access to nearby schools, neighbouring golf course, local amenities, public transport and rail services at nearby Uphall Station. Major shopping and amenities at nearby Livingston.

- Entrance porch
- Lounge/dining room
- Modern breakfasting kitchen
- Three bedrooms (built-in wardrobes)
- Refurbished 4pc bathroom
- Attic space
- Single garage/light and power
- Attractive & mature private gardens
- Long monoblock paved driveway
- GCH & DG
- Council Tax Band D