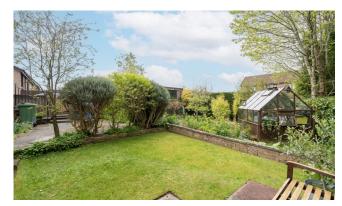

## Pumpherston EH53 0PH

Early viewing is highly recommended of this well presented detached bungalow, occupying a prime quiet corner and set within attractive gardens . It has broad market appeal and has been tastefully upgraded over the years. The lounge is bright and roomy, while the modern kitchen also has a fitted breakfast/dining area with seating and storage. All bedrooms have built -in wardrobes and the upgraded bathroom also has a shower unit. Attic space. The rear garden enjoys a sunny/private aspect, has a wildlife pond, greenhouse and summerhouse. The location has easy access to nearby schools, neighbouring golf course, local amenities, public transport and rail services at nearby Uphall Station. Major shopping and amenities at nearby Livingston.

- Entrance porch
- Lounge/dining room
- Modern breakfasting kitchen
- Three bedrooms (built-in wardrobes)
- Refurbished 4pc bathroom
- Attic space
- Single garage/light and power
- Attractive & mature private gardens
- Long monoblock paved driveway
- GCH & DG
- Council Tax Band D