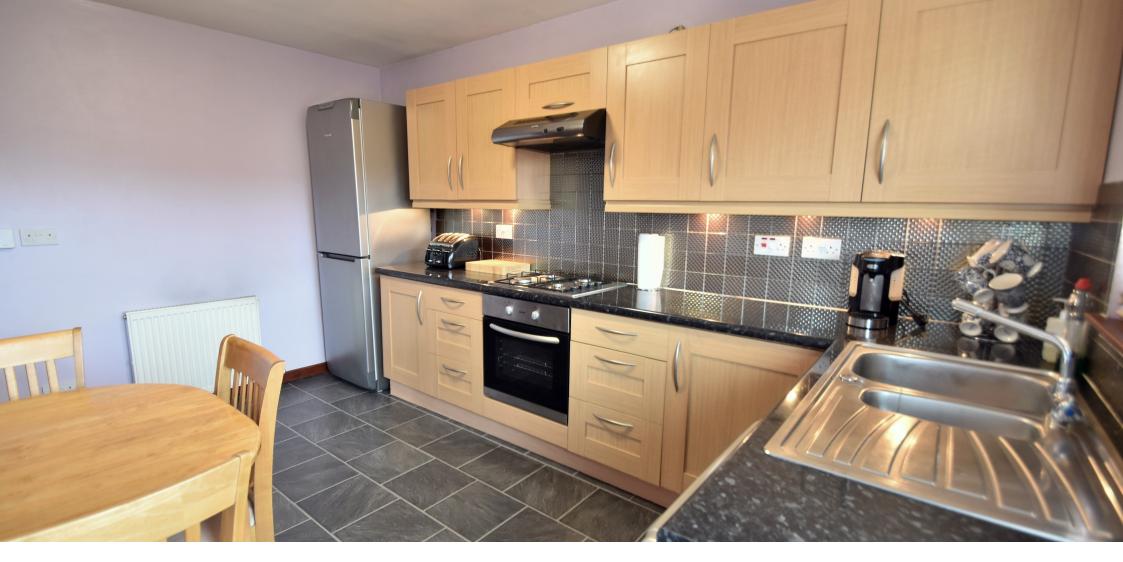

## 18 Heatherwood

Seafield EH47 7BX

Early viewing of this charming and well presented detached bungalow is highly advised to avoid disappointment. Set within a prime sought after area, it will provide an ideal property for a variety of buyers, including retired persons and those looking for level access accommodation. Both kitchen/diner and shower room are of a modern standard and the double bedrooms have large built-in wardrobes. Local amenities, public transport and convenience store are all close at hand. Neighbouring Livingston and Bathgate are a short drive away. Flexible entry. Chain free.

- Entrance hall
- Bright lounge
- Spacious kitchen/dining
- Two double bedrooms (wardrobes)
- Modern well appointed shower room
- Gas Central Heating (Boiler approx. 2 yrs)
- Full double glazing
- Part floored attic/ladder
- Attractive low maintenance gardens
- Driveway & hard standing/parking
- Disabled access ramp
- Council Tax Band C
- Viewings: Strictly by appointment through Caesar & Howie on 01506 435306 or email prop@caesar-howie.co.uk