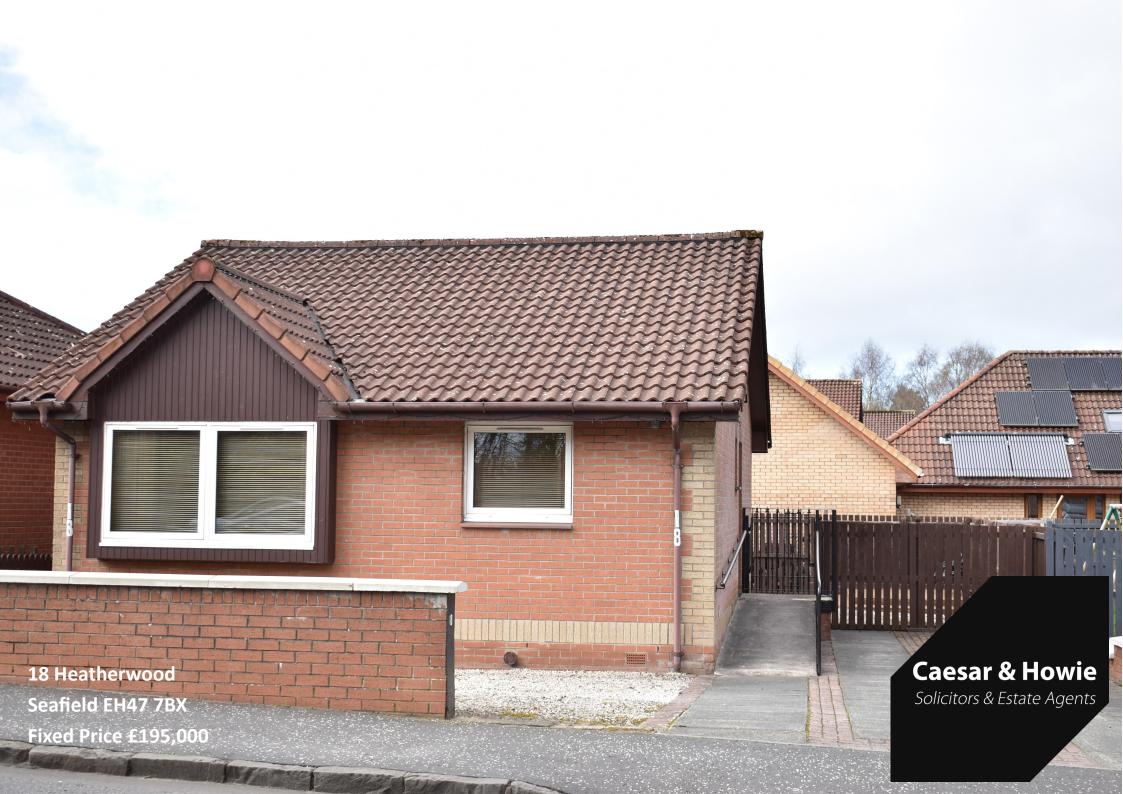

## 18 Heatherwood

Seafield EH47 7BX

Early viewing of this charming and well presented detached bungalow is highly advised to avoid disappointment. Set within a prime sought after area, it will provide an ideal property for a variety of buyers, including retired persons and those looking for level access accommodation. Both kitchen/diner and shower room are of a modern standard and the double bedrooms have large built-in wardrobes. Local amenities, public transport and convenience store are all close at hand. Neighbouring Livingston and Bathgate are a short drive away. Flexible entry. Chain free.

- Entrance hall
- Bright lounge
- Spacious kitchen/dining
- Two double bedrooms (wardrobes)
- Modern well appointed shower room
- Gas Central Heating (Boiler approx. 2 yrs)
- Full double glazing
- Part floored attic/ladder
- Attractive low maintenance gardens
- Driveway & hard standing/parking
- Disabled access ramp
- Council Tax Band C
- Viewings: Strictly by appointment through Caesar & Howie on 01506 435306 or email prop@caesar-howie.co.uk