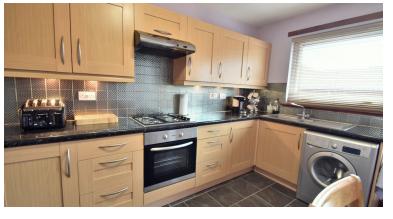

- Entrance hall
- Bright lounge
- Spacious kitchen/dining
- Two double bedrooms (wardrobes)
- Modern well appointed shower room
- Gas Central Heating (Boiler approx. 2 yrs)
- Full double glazing
- Part floored attic/ladder
- Attractive low maintenance gardens
- Driveway & hard standing/parking
- Disabled access ramp
- Council Tax Band C
- Viewings: Strictly by appointment through Caesar & Howie on 01506 435306 or email prop@caesar-howie.co.uk