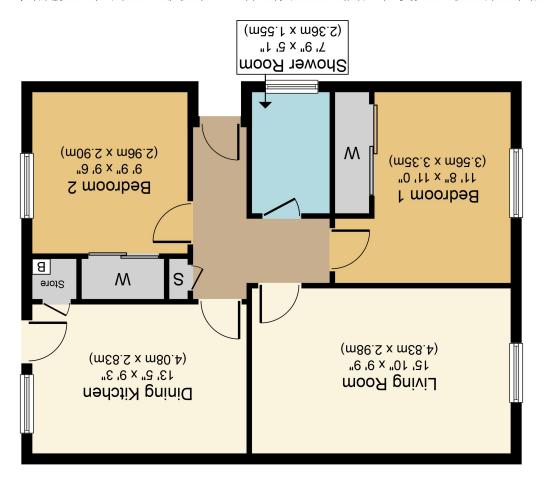

18 Heatherwood

18 Heatherwood

18 Heatherwood

Whilst every attempt has been made to ensure the accuracy of the floor plan contained here, measurements of doors, windows, croms and any other tienns and sponsibility is taken for a such by any prospective purchaser or tenant.

The accuracy of the floor plan on for valuation, transaction and/or funding purposes first froi illustrative purposes only and should be used as such by any prospective purchaser or tenant.

The accuracy of the floor plan of the floor plan on the valuation, transaction and/or funding purposes from the part of illustrative purposes only and sproving the properties of the prop