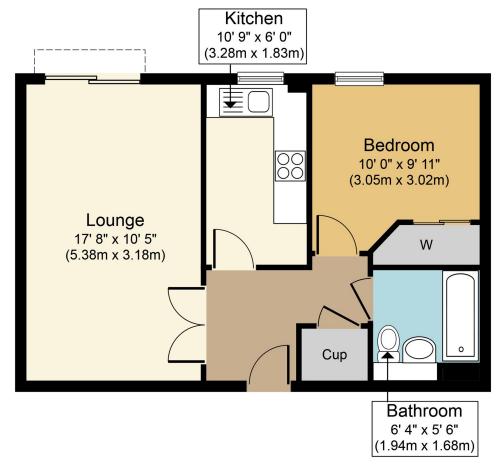

## 6/51 Roseburn Drive

Fourth Floor

Whilst every attempt has been made to ensure the accuracy of the floor plan contained here, measurements of doors, windows, rooms and any other items are approximate and no responsibility is taken for any error, omission, or mis-statement. The measurements should not be relied upon for valuation, transaction and/or funding purposes. This plan is for illustrative purposes only and should be used as such by any prospective purchaser or tenant. The services, systems and appliances shown have not been tested and no guarantee as to their operability or efficiency can be given.
Copyright V360 Ltd 2024 | www.houseviz.com