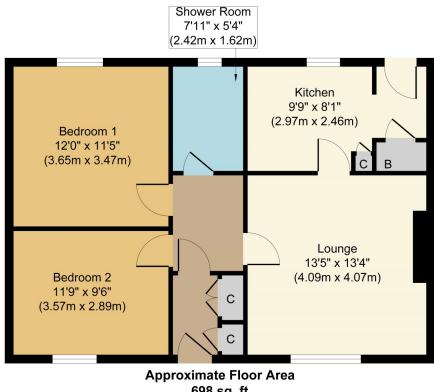

## **4 Boghall Drive**

Approximate Floor Are 698 sq. ft (64.84 sq. m) 4 boghall

bognan

Whilst every attempt has been made to ensure the accuracy of the floor plan contained here, measurements of doors, windows, rooms and any other items are approximate and no responsibility is taken for any error, omission, or mis-statement. The measurements should not be relied upon for valuation, transaction and/funding purposes This plan is for illustrative purposes only and should be used as such by any prospective purchaser or tenant. The services, systems and appliances shown have not been tested and no guarantee as to their operability or efficiency can be given.