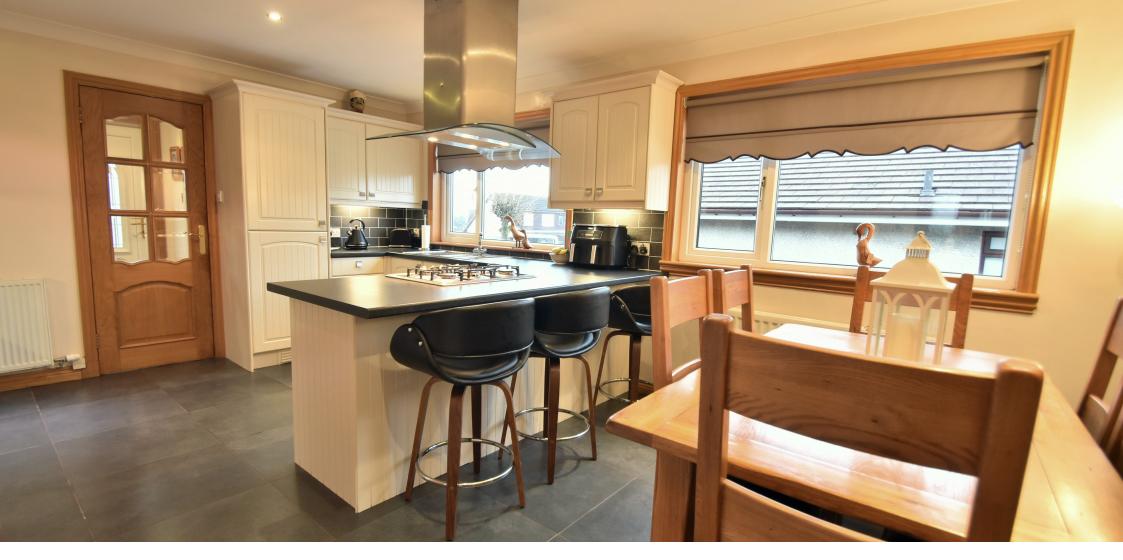

## **EH47 8JD**

Early viewing is essential of this immaculate and superbly finished detached bungalow, set on a large prime plot and surrounding attractive gardens. All rooms are well proportioned and fittings and finishes are to a high standard. Feature rooms include large modern open plan kitchen diner, spacious family lounge with solid oak flooring and fireplace. The property enjoys a high level of privacy and a driveway that will accommodate several cars. The location has easy access to schools, amenities, town centre and swift access to M8 junction 4. Flexible entry available.