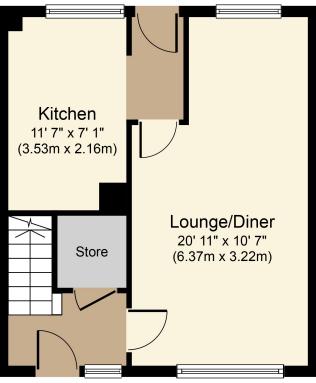

## 53 Kirk Brae

Ground Floor First Floor

Whilst every attempt has been made to ensure the accuracy of the floor plan contained here, measurements of doors, windows, rooms and any other items are approximate and no responsibility is taken for any error, omission, or mis-statement. The measurements should not be relied upon for valuation, transaction and/or funding purposes This plan is for illustrative purposes only and should be used as such by any prospective purchaser or tenant.