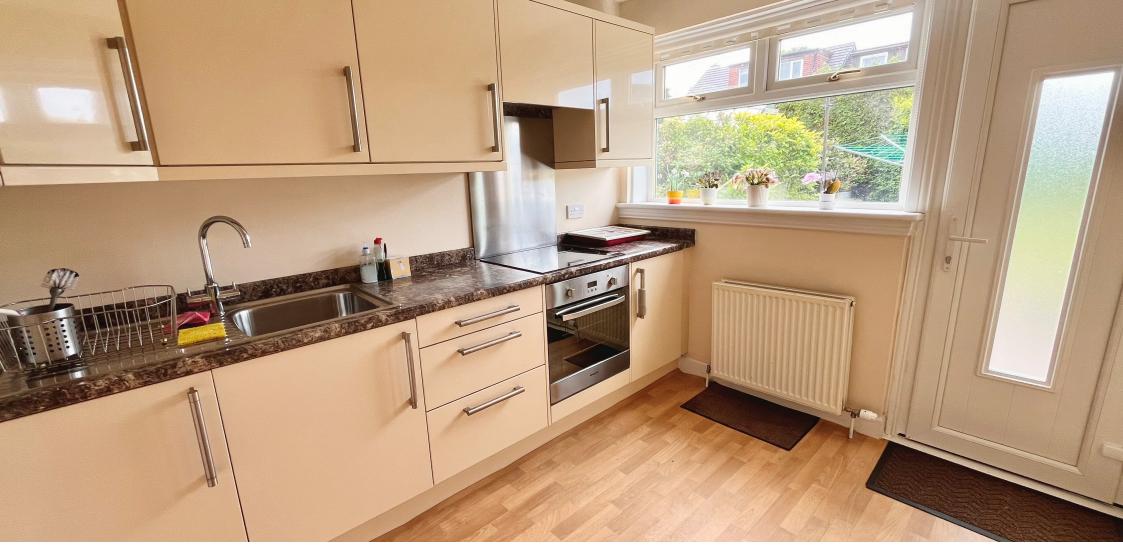

- **Entrance hallway**
- Spacious lounge & dining room
- Kitchen
- Three bedrooms
- Modern shower room
- Gardens, garage & driveway
- GCH & DG
- **Council Tax Band: E**
- **Energy Efficiency Rating: TBC**