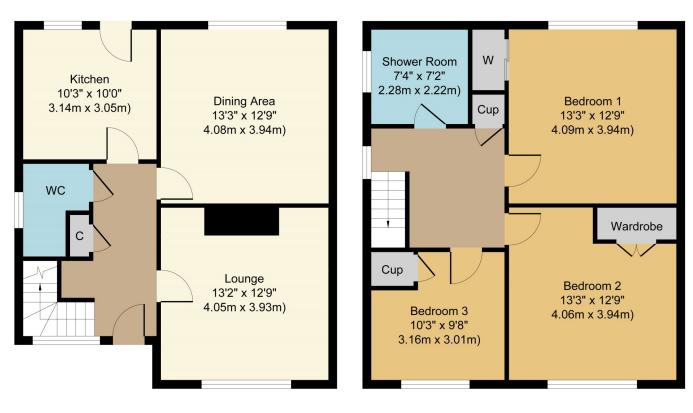

## 66 Auchinbaird

Ground Floor First Floor

Whilst every attempt has been made to ensure the accuracy of the floor plan contained here, measurements of doors, windows, rooms and any other items are approximate and no responsibility is taken for any error, omission, or mis-statement. The measurements should not be relied upon for valuation, transaction and/or flunding purposes by and and should be used as such by any prospective purchaser or tenant.