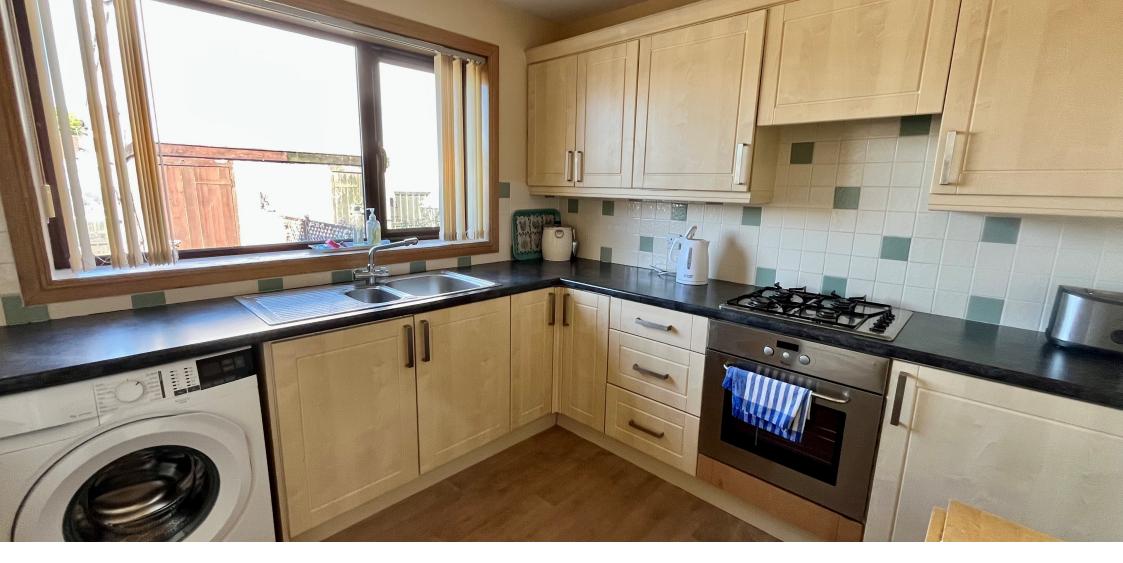

- Entrance hallway
- Spacious lounge
- Kitchen & back hall
- Two generous bedrooms
- Bathroom
- Gardens
- GCH & DG
- Council Tax Band: B
- Energy Efficiency Rating: C

Extras: All floor coverings, blinds and light fittings. White goods in kitchen. No warranties/guarantees will be provided.