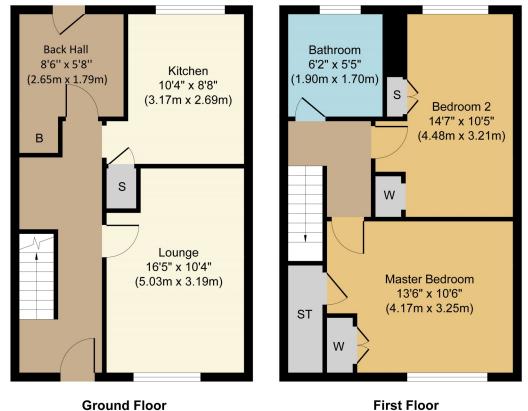

## 86 Carseview

First Floor

Whilst every attempt has been made to ensure the accuracy of the floor plan contained here, measurements of doors, windows, rooms and any other items are approximate and no responsibility is taken for any error, omission, or mis-statement. The measurements should not be relied upon for valuation, transaction and/or funding purposes. This plan is for illustrative purposes only and should be used as such by any prospective purchaser or tenant. The services, systems and appliances shown have not been tested and no guarantee as to their operability or efficiency can be given.