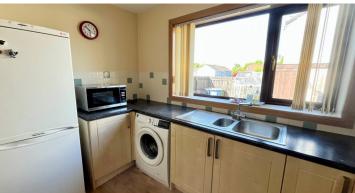

- Entrance hallway
- Spacious lounge
- Kitchen & back hall
- Two generous bedrooms
- Bathroom
- Gardens
- GCH & DG
- Council Tax Band: B
- Energy Efficiency Rating: C

Extras: All floor coverings, blinds and light fittings. White goods in kitchen. No warranties/guarantees will be provided.