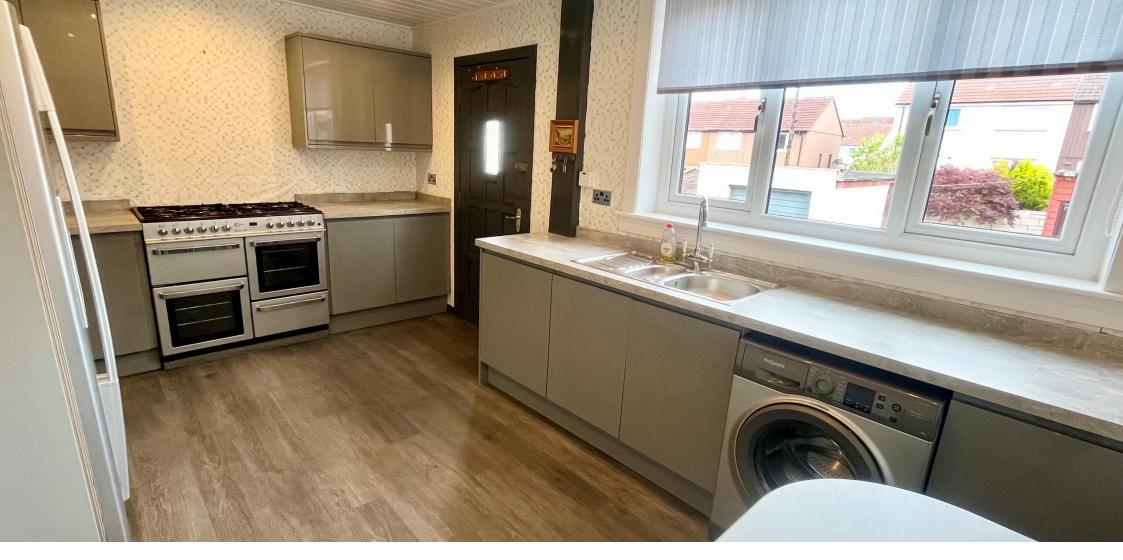

- Entrance hallway
- Lounge
- Dining kitchen
- Three bedrooms
- Modern shower room
- Gardens, driveway & garage
- GCH & DG
- Council Tax Band: C
- Energy Efficiency Rating: D

Extras: All floor coverings, blinds and light fittings.