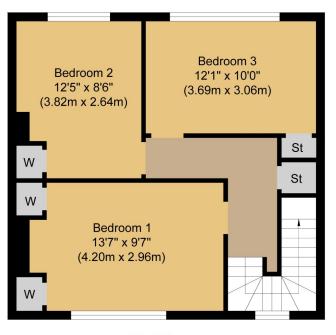

## 73 Dewar Avenue

Ground Floor Approximate Floor Area 496 sq. ft (46.10 sq. m)

First Floor Approximate Floor Area 499 sq. ft (46.36 sq. m)

Whilst every attempt has been made to ensure the accuracy of the floor plan contained here, measurements of doors, windows, rooms and any other items are approximate and no responsibility is taken for any error, omission, or mis-statement. The measurements should not be relied upon for valuation, transaction and/or funding purposes. This plan is for illustrative purposes only and should be used as such by any prospective purchaser or tenant. The services, systems and appliances shown have not been tested and no guarantee as to their operability or efficiency can be given.