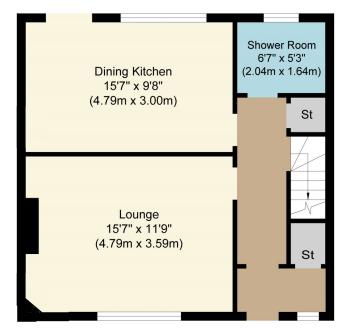

## 73 Dewar Avenue

Ground Floor Approximate Floor Area 496 sq. ft (46.10 sq. m)

First Floor Approximate Floor Area 499 sq. ft (46.36 sq. m)

Whilst every attempt has been made to ensure the accuracy of the floor plan contained here, measurements of doors, windows, rooms and any other items are approximate and no responsibility is taken for any error, omission, or mis-statement. The measurements should not be relied upon for valuation, transaction and/or funding purposes. This plan is for illustrative purposes only and should be used as such by any prospective purchaser or tenant. The services, systems and appliances shown have not been tested and no guarantee as to their operability or efficiency can be given.