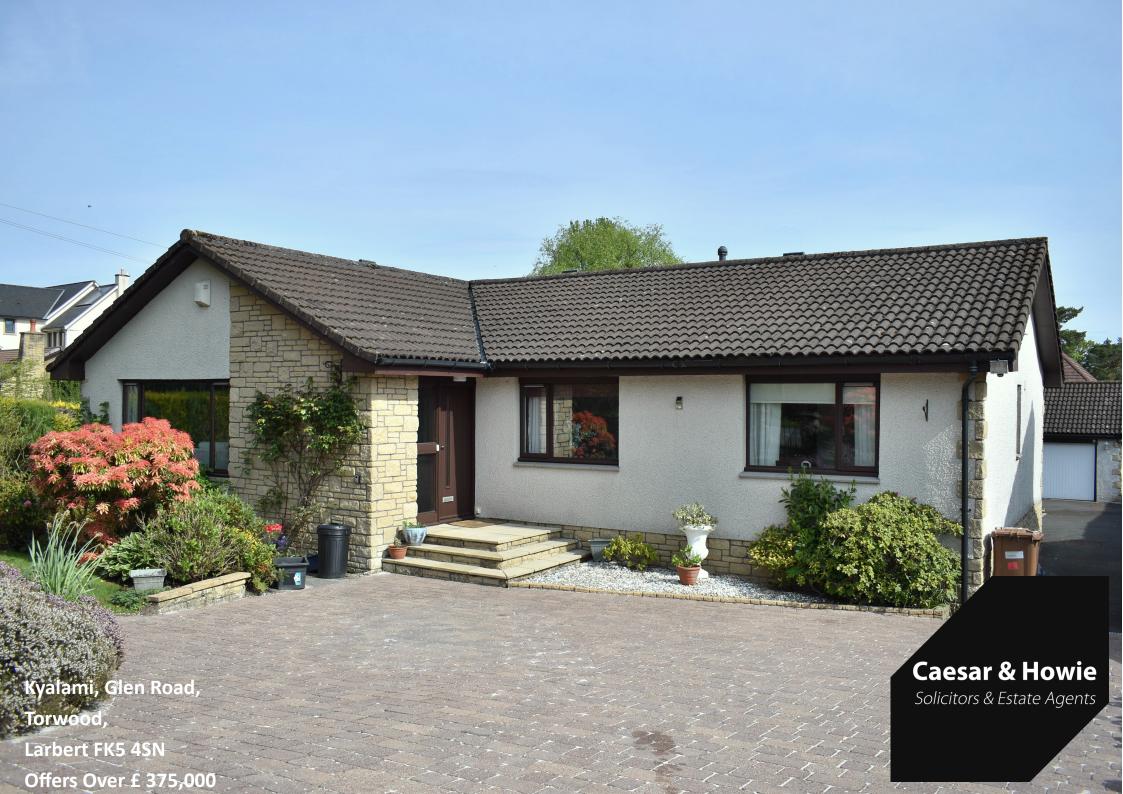

## Kyalami

## **FK5 4SN Tarwood Larbert**

An excellent family home is offered from this well presented and deceptively spacious detached bungalow, set within attractive gardens and in the highly sought after hamlet of Torwood. Has a bright and spacious lounge, modern fitted kitchen, good size bedrooms and a conservatory with outlook over gardens. It enjoys a peaceful countryside location, yet is within easy reach of commuter links, FVR Hospital, Glenbervie Golf Club, business parks and Larbert with its rail station and amenities. Easy access also to Stirling and beyond. Woodland walks and trails in the surrounding area. Large drive/parking/turning area. Early viewing highly recommended.

- Entrance & hallway
- Spacious/bright lounge
- Dining room
- Rear hall & W.C.
- Three double bedrooms (2 en-suite)
- Family bathroom
- Conservatory
- Detached double garage/store
- Attractive sizable gardens
- Mono paved driveway
- LPG heating
- Council Tax Band F