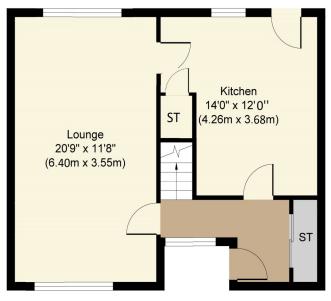

## 11 Dunmar Crescent

**Ground Floor** First Floor

Whilst every attempt has been made to ensure the accuracy of the floor plan contained here, measurements of doors, windows, rooms and any other items are approximate and no responsibility is taken for any error, omission, or mis-statement. The measurements should not be relied upon for valuation, transaction and/or funding purposes This plan is for illustrative purposes only and should be used as such by any prospective purchaser or tenant. The services, systems and appliances shown have not been tested and no guarantee as to their operability or efficiency can be given.