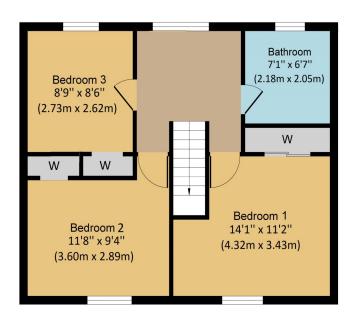

## 11 Dunmar Crescent

**Ground Floor** First Floor

Whilst every attempt has been made to ensure the accuracy of the floor plan contained here, measurements of doors, windows, rooms and any other items are approximate and no responsibility is taken for any error, omission, or mis-statement. The measurements should not be relied upon for valuation, transaction and/or funding purposes This plan is for illustrative purposes only and should be used as such by any prospective purchaser or tenant. The services, systems and appliances shown have not been tested and no guarantee as to their operability or efficiency can be given.