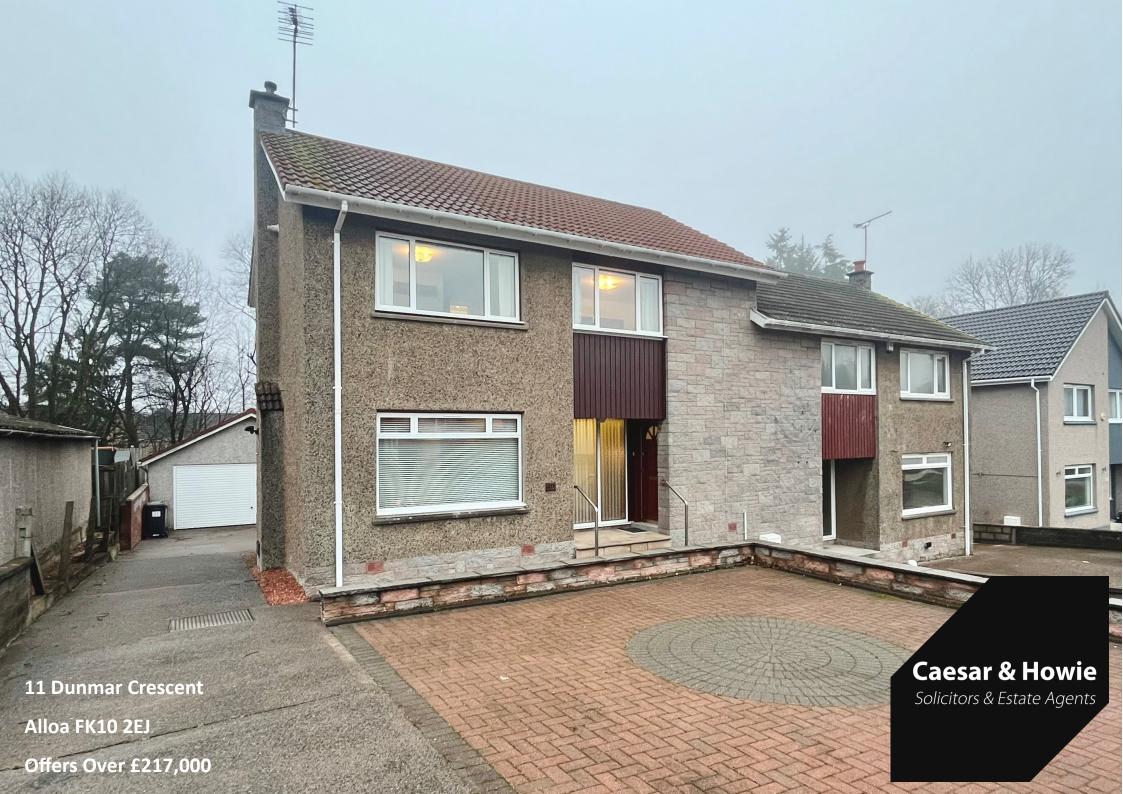

## 11 Dunmar Crescent

Alloa FK10 2EJ

An excellent home which will suit a variety of buyers is offered from this immaculately presented, three bedroom semi detached villa. The property is set within a desirable and well established residential location. It boasts generously proportioned accommodation and ample storage throughout, off street parking, a double garage and low maintenance garden ground to the front and rear. It is ideally located within easy reach of all local amenities, schooling at all levels, and excellent road and rail links to both Edinburgh and Glasgow make it ideal for the commuter. Early viewing is highly recommended to fully appreciate this property and its position. Early/ flexible entry is available with no onward buying chain involved.

- Entrance hallway
- Spacious lounge/dining room
- Kitchen
- Three bedrooms
- Modern bathroom
- Gardens , driveway & double garage
- GCH & DG
- Council Tax Band: E
- Energy Efficiency Rating: D

Extras: All floor coverings, curtains and light fittings.

Viewings: Strictly by appointment through Caesar & Howie on 01506 435306 or email <a href="mailto:prop@caesar-howie.co.uk">prop@caesar-howie.co.uk</a>

11 Dunmar Crescent

11 Dunmar Crescent