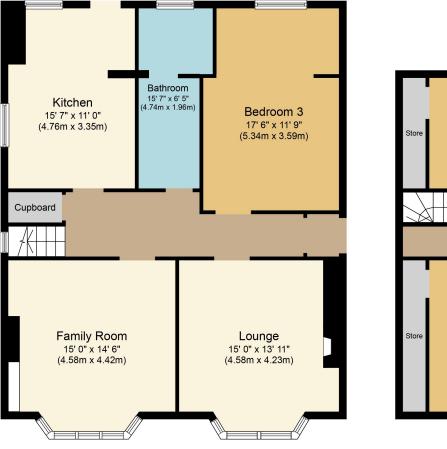

## **5 Gartcows Crescent**

Ground Floor First Floor

Whilst every attempt has been made to ensure the accuracy of the floor plan contained here, measurements of doors, windows, rooms and any other items are approximate and no responsibility is taken for any error, omission, or mis-statement. The measurements should not be relied upon for valuation, transaction and/runding purposes. This plan is for fillustrative purposes only and should be used as such by any prospective purchaser or tenant.