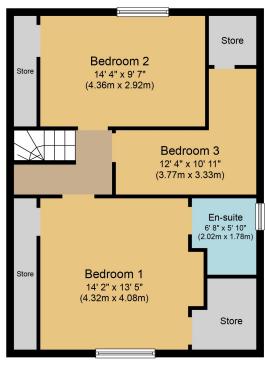

## **5 Gartcows Crescent**

Ground Floor First Floor

Whilst every attempt has been made to ensure the accuracy of the floor plan contained here, measurements of doors, windows, rooms and any other items are approximate and no responsibility is taken for any error, omission, or mis-statement. The measurements should not be relied upon for valuation, transaction and/runding purposes. This plan is for fillustrative purposes only and should be used as such by any prospective purchaser or tenant.