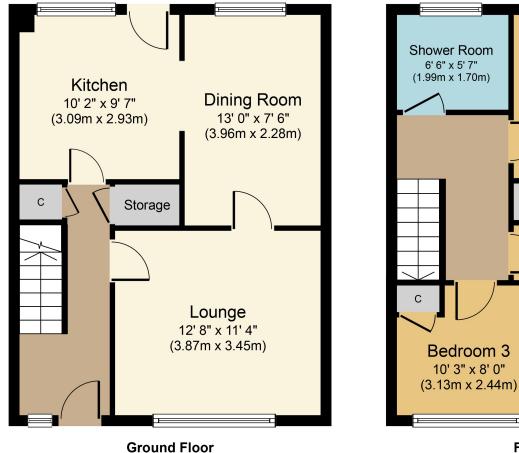

## 27 Gill Park

27 gill park

Whilst every attempt has been made to ensure the accuracy of the floor plan contained here, measurements of doors, windows, rooms and any other items are approximate and no responsibility is taken for any error, omission, or mis-statement. The measurements should not be relied upon for valuation, transaction and/or funding purposes. This plan is for illustrative purposes only and should be used as such by any prospective purchaser or tenant. The services, systems and appliances shown have not been tested and no guarantee as to their operability or efficiency can be given.
Copyright V360 Ltd 2024 | www.houseviz.com

Bedroom

11' 1" x 9' 9"

(3.37m x 2.97m)

С

Bedroom 1

13' 4" x 9' 8"

(4.07m x 2.95m)

С

С

**First Floor**