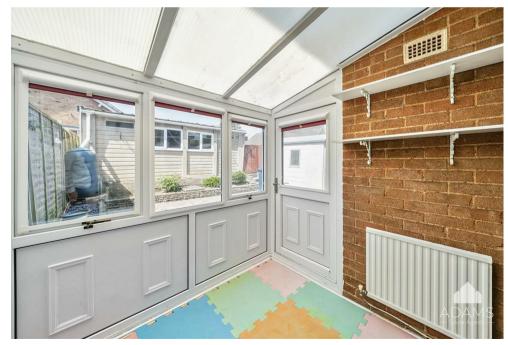

Comprising a driveway and garage beyond the west facing rear garden, a sitting room, a separate dining room and small sun room, a kitchen, two well-proportioned bedrooms and a shower room.