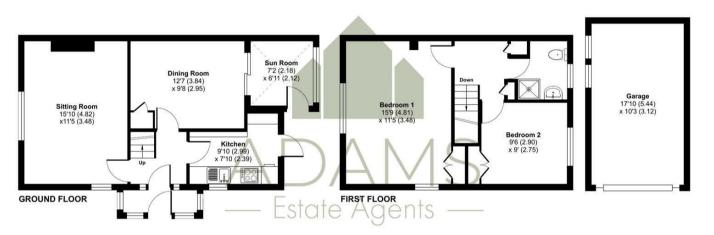

# Kenelm Rise, Winchcombe, Cheltenham, GL54

Approximate Area = 885 sq ft / 82.2 sq m
Garage = 183 sq ft / 17 sq m
Total = 1068 sq ft / 99.2 sq m
For identification only - Not to scale

Floor plan produced in accordance with RICS Property Measurement 2nd Edition, Incorporating International Property Measurement Standards (IPMS2 Residential). © ntchecom 2025. Produced for Adams Estate Agents Limited. REF: 1289484