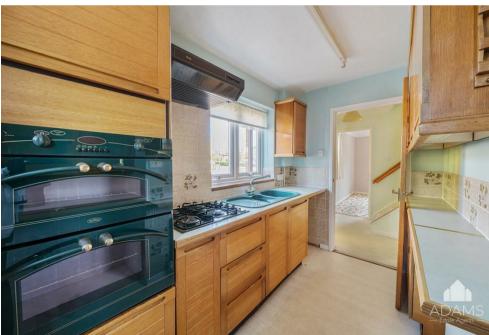

# THE PROPERTY

Situated on a corner plot opposite The Dell linear park and with views to the hills, a spacious two bedroom semi-detached house with great potential.

Available with no onward chain, the property would benefit from updating throughout and has the scope for extension subject to the necessary permissions.

Comprising a driveway and garage beyond the west facing rear garden, a sitting room, a separate dining room and small sun room, a kitchen, two well-proportioned bedrooms and a shower room.