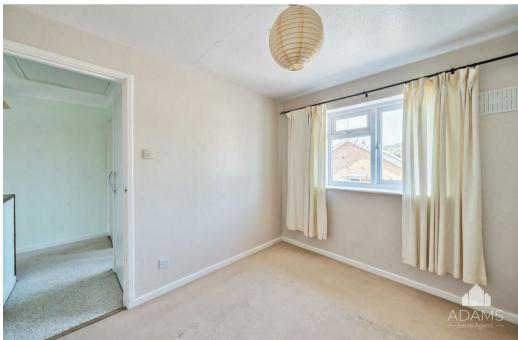

Comprising a driveway and garage beyond the west facing rear garden, a sitting room, a separate dining room and small sun room, a kitchen, two well-proportioned bedrooms and a shower room.