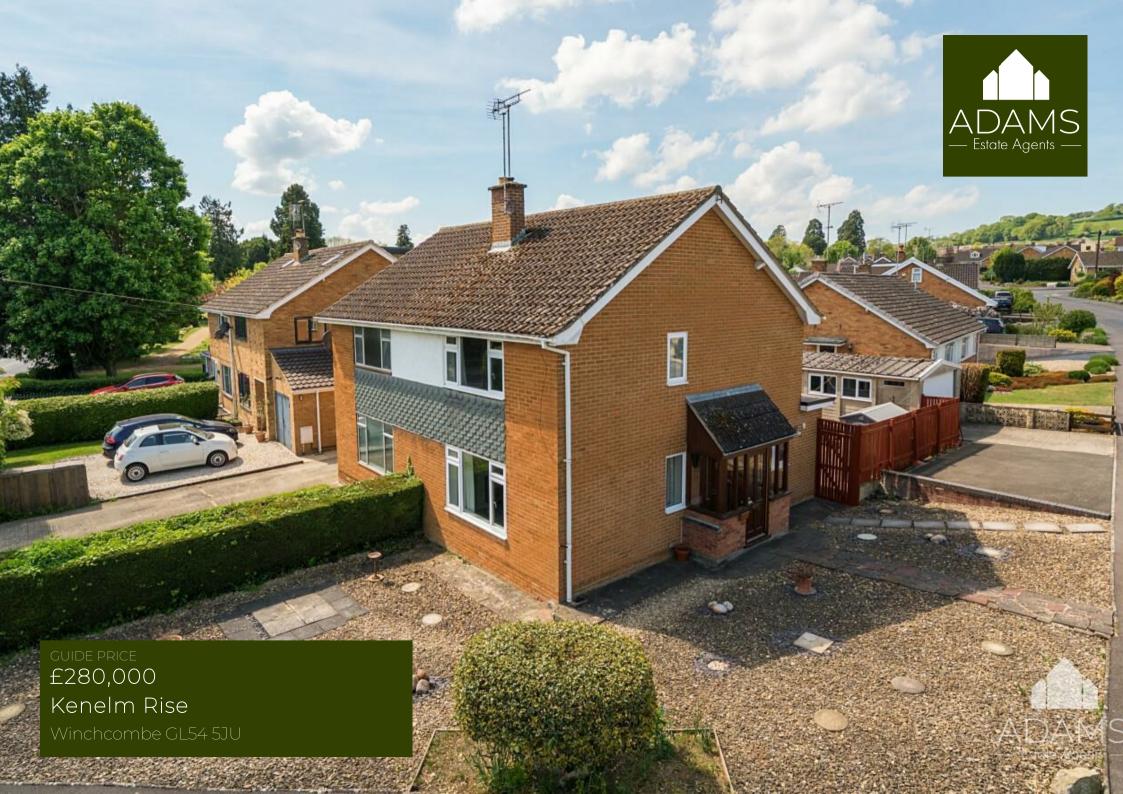

# THE PROPERTY

Situated on a corner plot opposite The Dell linear park and with views to the hills, a spacious two bedroom semi-detached house with great potential.

Available with no onward chain, the property would benefit from updating throughout and has the scope for extension subject to the necessary permissions.

Comprising a driveway and garage beyond the west facing rear garden, a sitting room, a separate dining room and small sun room, a kitchen, two well-proportioned bedrooms and a shower room.