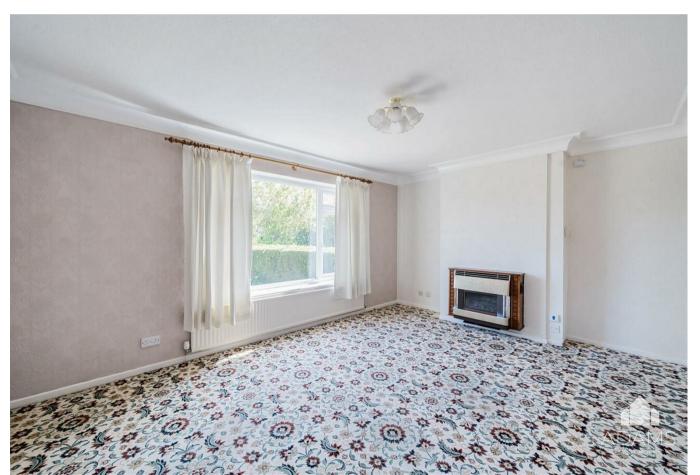

Comprising a driveway and garage beyond the west facing rear garden, a sitting room, a separate dining room and small sun room, a kitchen, two well-proportioned bedrooms and a shower room.