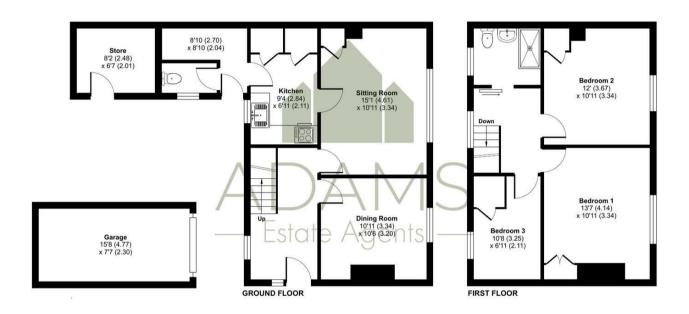

# Seymour Place, Winchcombe, Cheltenham, GL54

Approximate Area = 1007 sq ft / 93.5 sq m

Garage = 118 sq ft / 10.9 sq m Store = 54 sq ft / 5 sq m Total = 1179 sq ft / 109.4 sq m For identification only - Not to scale

Floor plan produced in accordance with RICS Property Measurement 2nd Edition, Incorporating International Property Measurement Standards (IPMS2 Residential). © ntchecom 2025. Produced for Adams Estate Agents Limited. REF: 1288220