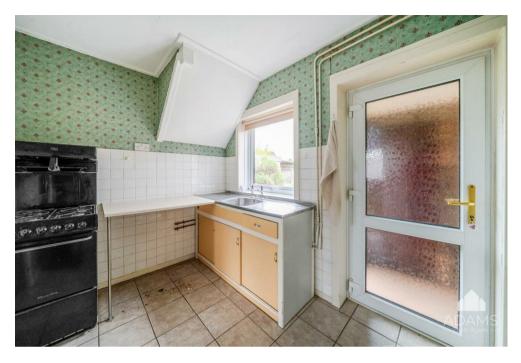

Comprising two reception rooms, a kitchen with adjoining rear store and cloakroom, three well proportioned bedrooms and a wet room/shower room.