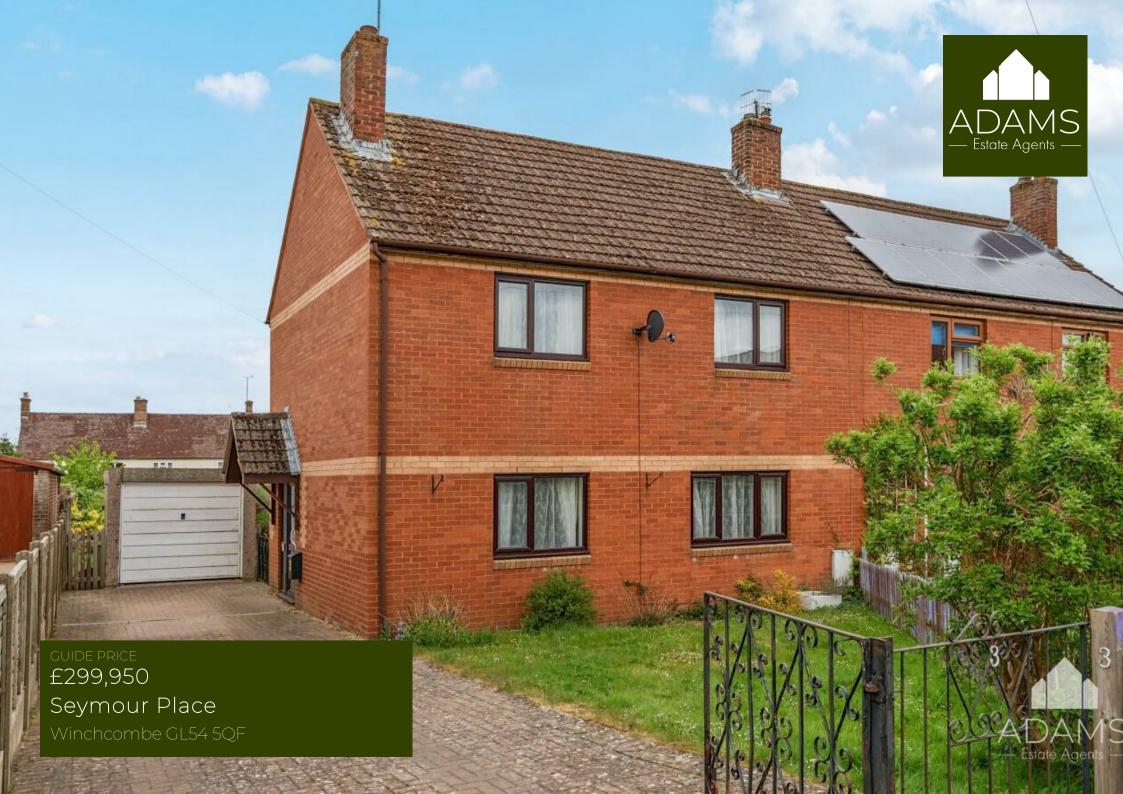

## THE PROPERTY

With an excellent sized garden, plentiful off road parking and a garage, a semi-detached three bedroom house with great potential.

Situated on an established no-through road and available with no onward chain, the property would benefit from refurbishment throughout and has the scope for extension if required, subject to the necessary permissions.

Comprising two reception rooms, a kitchen with adjoining rear store and cloakroom, three well proportioned bedrooms and a wet room/shower room.