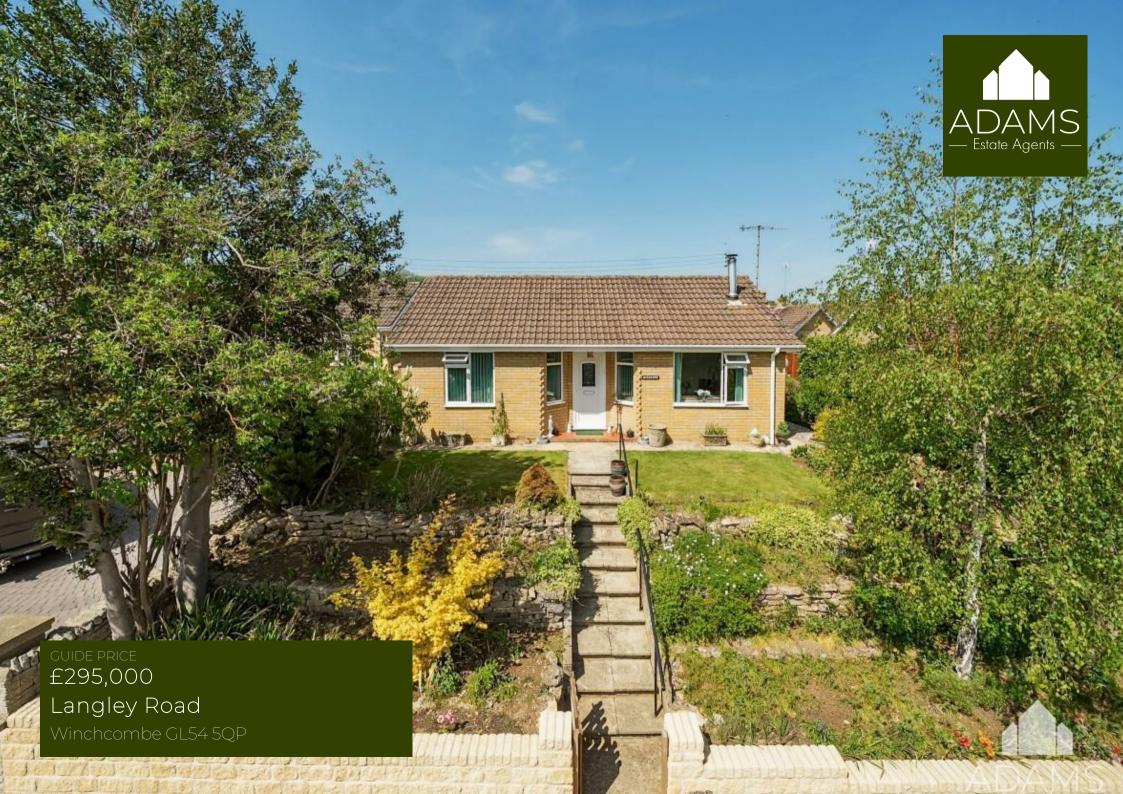

# THE PROPERTY

Available with no onward chain, a detached non-estate two bedroom bungalow in an elevated position on Winchcombe's Langley Road.

With lovely light rooms and a superb mature rear garden, the property comprises a spacious sitting room with woodburner, a fitted kitchen with door out to the garden, two double bedrooms and a bathroom.

There is a driveway that leads up the right hand side of the bungalow and the sunny rear garden is a wonderful tranquil space with a large level lawn, well-maintained borders, a summer house and a shed.