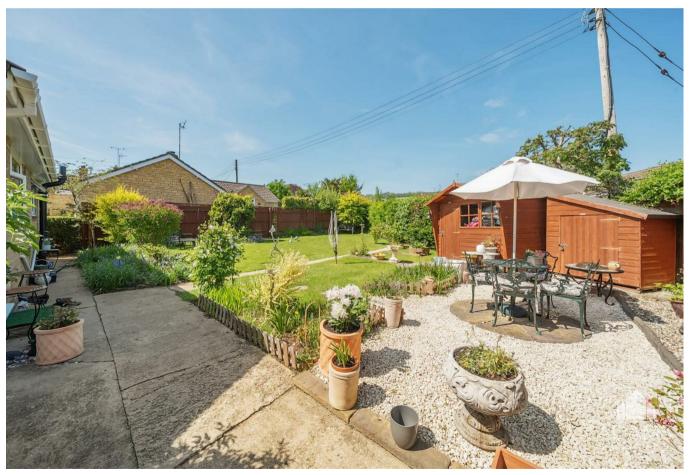

There is a driveway that leads up the right hand side of the bungalow and the sunny rear garden is a wonderful tranquil space with a large level lawn, well-maintained borders, a summer house and a shed.