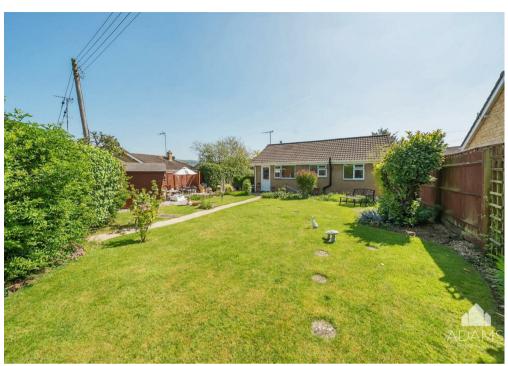

There is a driveway that leads up the right hand side of the bungalow and the sunny rear garden is a wonderful tranquil space with a large level lawn, well-maintained borders, a summer house and a shed.