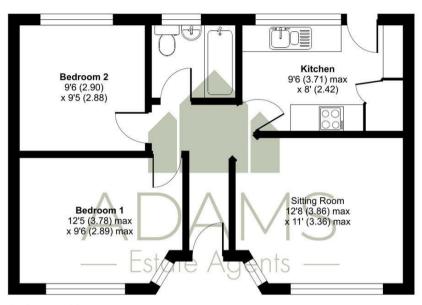

# Langley Road, Winchcombe, Cheltenham, GL54

Approximate Area = 547 sq ft / 50.8 sq m For identification only - Not to scale

**GROUND FLOOR** 

Floor plan produced in accordance with RICS Property Measurement 2nd Edition, Incorporating International Property Measurement Standards (IPMS2 Residential). © n'checom 2025. Produced for Adams Estate Agents Limited. REF: 1282791