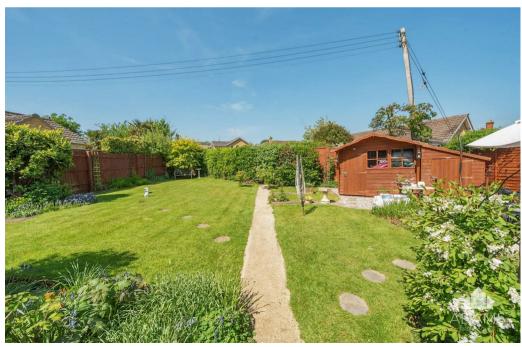

There is a driveway that leads up the right hand side of the bungalow and the sunny rear garden is a wonderful tranquil space with a large level lawn, well-maintained borders, a summer house and a shed.