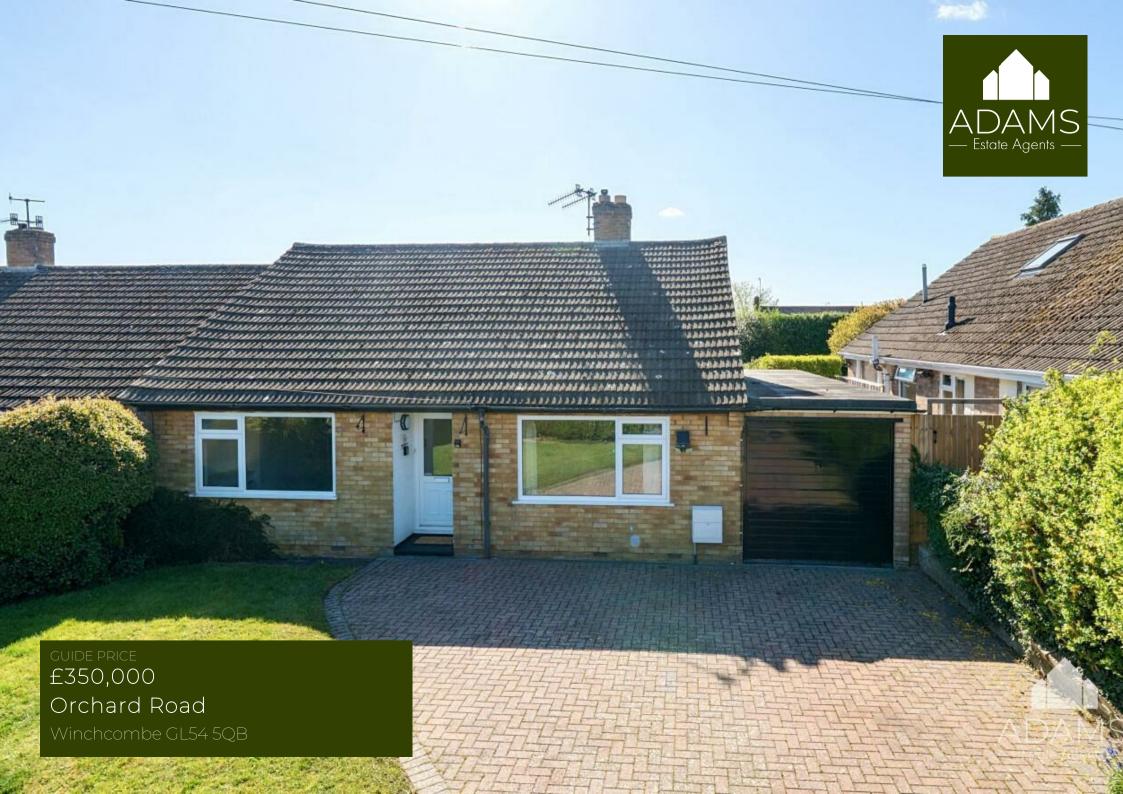

# THE PROPERTY

\*Sold (stc) by Adams\*

A spacious two double bedroom end of terrace bungalow, available with no onward chain.

The property features generous mature front and rear gardens, a block paved driveway with space for several vehicles, a sitting room with fireplace, a kitchen/dining room, a principal bedroom with fitted wardrobes, a second bedroom/reception room with French windows to the garden, a shower room, a garage and an adjoining workshop.

Orchard Road is situated on the west side of Winchcombe and is within half a mile of the town's amenities.