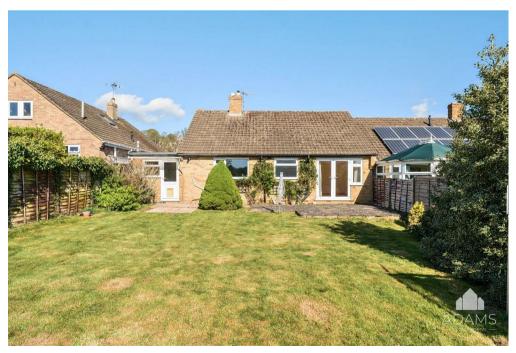

# THE PROPERTY

\*Sold (stc) by Adams\*

A spacious two double bedroom end of terrace bungalow, available with no onward chain.

The property features generous mature front and rear gardens, a block paved driveway with space for several vehicles, a sitting room with fireplace, a kitchen/dining room, a principal bedroom with fitted wardrobes, a second bedroom/reception room with French windows to the garden, a shower room, a garage and an adjoining workshop.