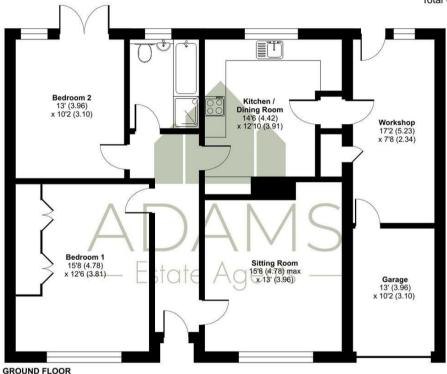

## Orchard Road, Winchcombe, Cheltenham, GL54

Approximate Area = 1028 sq ft / 95.5 sq m Garage = 88 sq ft / 8.1 sq m Total = 1116 sq ft / 103.6 sq m For identification only - Not to scale

Floor plan produced in accordance with RICS Property Measurement 2nd Edition, Incorporating International Property Measurement Standards (IPMS2 Residential). © ntchecom 2025. Produced for Adams Estate Agents Limited. REF: 1278359