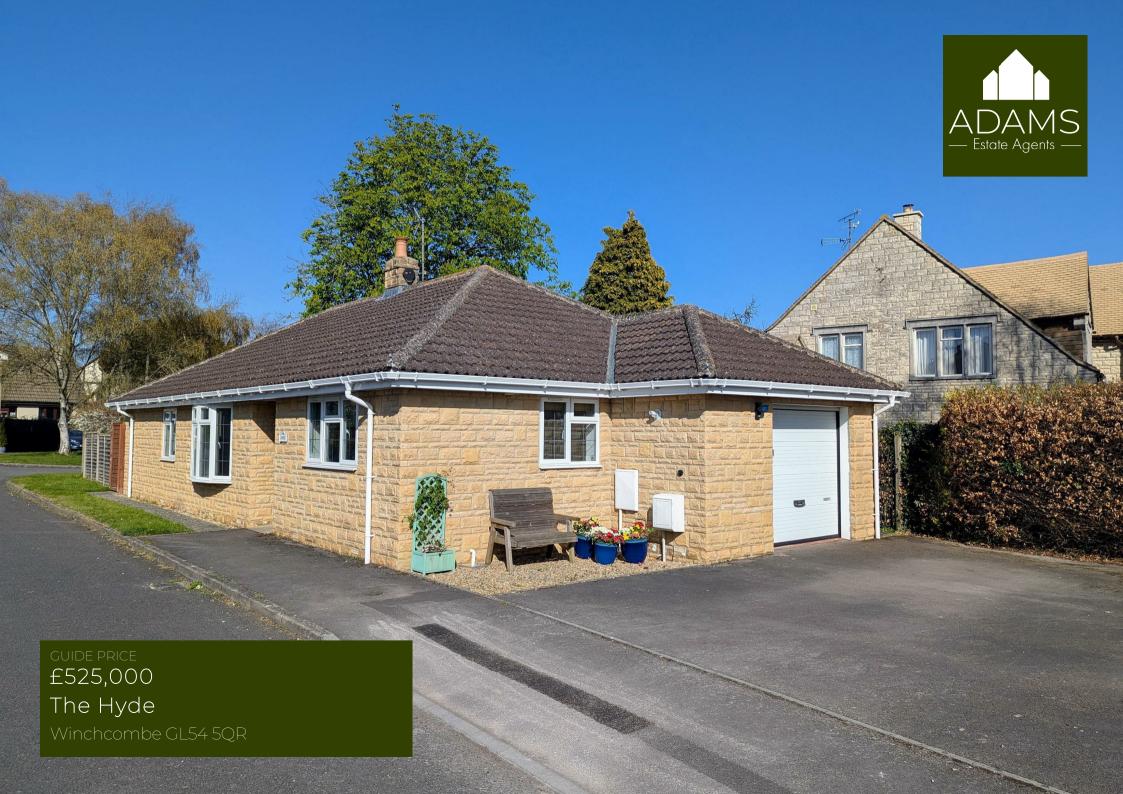

## THE PROPERTY

\*Sold (stc) by Adams\*

A 2005-built detached bungalow on a corner plot with driveway parking, a garage and mature private gardens to front and rear.

Situated on the desirable development of The Hyde on the southern side of Winchcombe, this spacious modern property features a sitting room with fireplace and bay window, a generous dual aspect kitchen and dining room, a separate utility room, a principal bedroom with ensuite shower room, two further bedrooms and a bathroom.

Available with no onward chain.