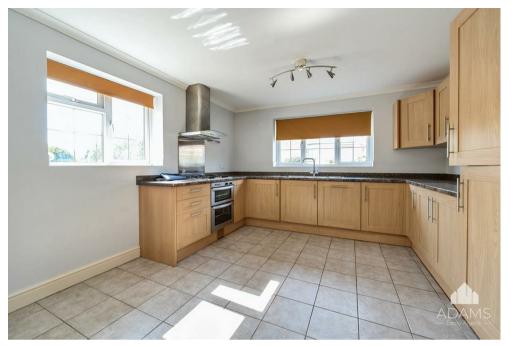

## THE PROPERTY

\*Sold (stc) by Adams\*

A 2005-built detached bungalow on a corner plot with driveway parking, a garage and mature private gardens to front and rear.

Situated on the desirable development of The Hyde on the southern side of Winchcombe, this spacious modern property features a sitting room with fireplace and bay window, a generous dual aspect kitchen and dining room, a separate utility room, a principal bedroom with ensuite shower room, two further bedrooms and a bathroom.