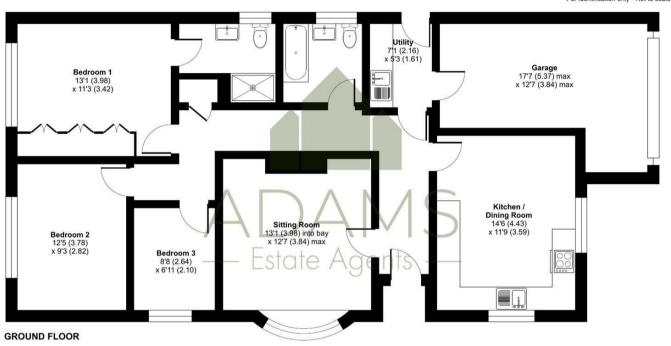

# The Hyde, Winchcombe, Cheltenham, GL54

Approximate Area = 1026 sq ft / 95.3 sq m Garage = 175 sq ft / 16.2 sq m Total = 1201 sq ft / 111.5 sq m

For identification only - Not to scale

Floor plan produced in accordance with RICS Property Measurement 2nd Edition, Incorporating International Property Measurement Standards (IPMS2 Residential). © nichecom 2025. Produced for Adams Estate Agents Limited. REF: 1273475