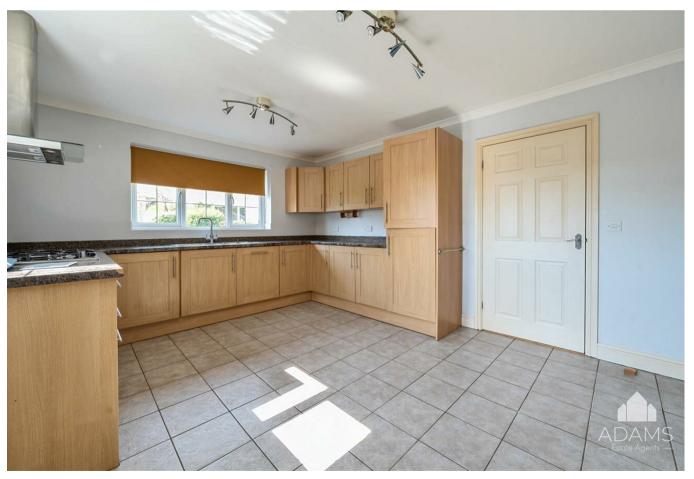

## THE PROPERTY

\*Sold (stc) by Adams\*

A 2005-built detached bungalow on a corner plot with driveway parking, a garage and mature private gardens to front and rear.

Situated on the desirable development of The Hyde on the southern side of Winchcombe, this spacious modern property features a sitting room with fireplace and bay window, a generous dual aspect kitchen and dining room, a separate utility room, a principal bedroom with ensuite shower room, two further bedrooms and a bathroom.