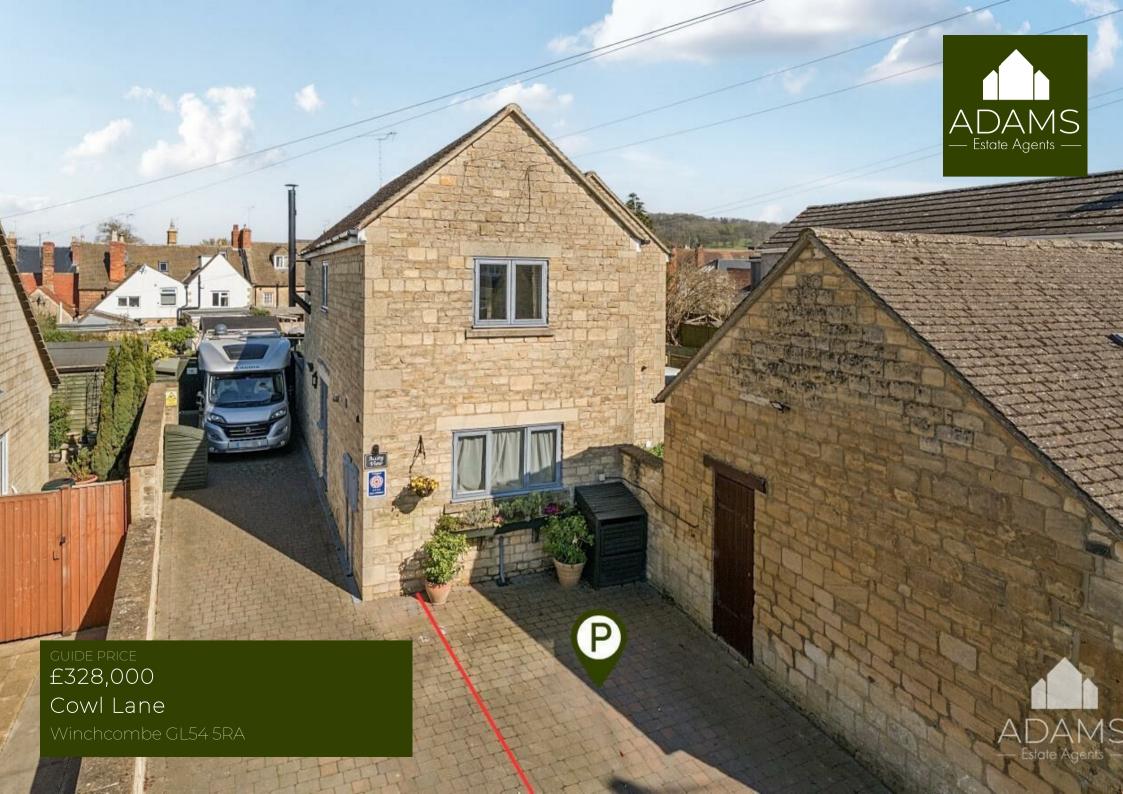

# THE PROPERTY

Offered with driveway parking, a two double bedroom, two ensuite semi-detached stone cottage, peacefully situated on a lane close to Winchcombe's amenities.

This superbly maintained property features a private walled courtyard garden, a spacious kitchen and dining room, a sitting room with woodburner and French doors to the garden, a cloakroom and two double bedrooms each with a shower/bathroom.

Currently run as a well-established and successful holiday let and with no onward chain.

1