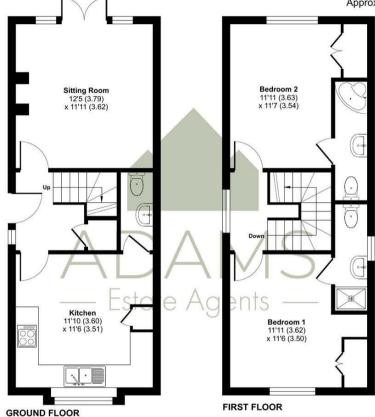

# Cowl Lane, Winchcombe, Cheltenham, GL54

Approximate Area = 750 sq ft / 69.6 sq m

For identification only - Not to scale

Floor plan produced in accordance with RICS Property Measurement 2nd Edition, Incorporating International Property Measurement Standards (IPMS2 Residential). © ntchecom 2025. Produced for Adams Estate Agents Limited. REF: 1269070