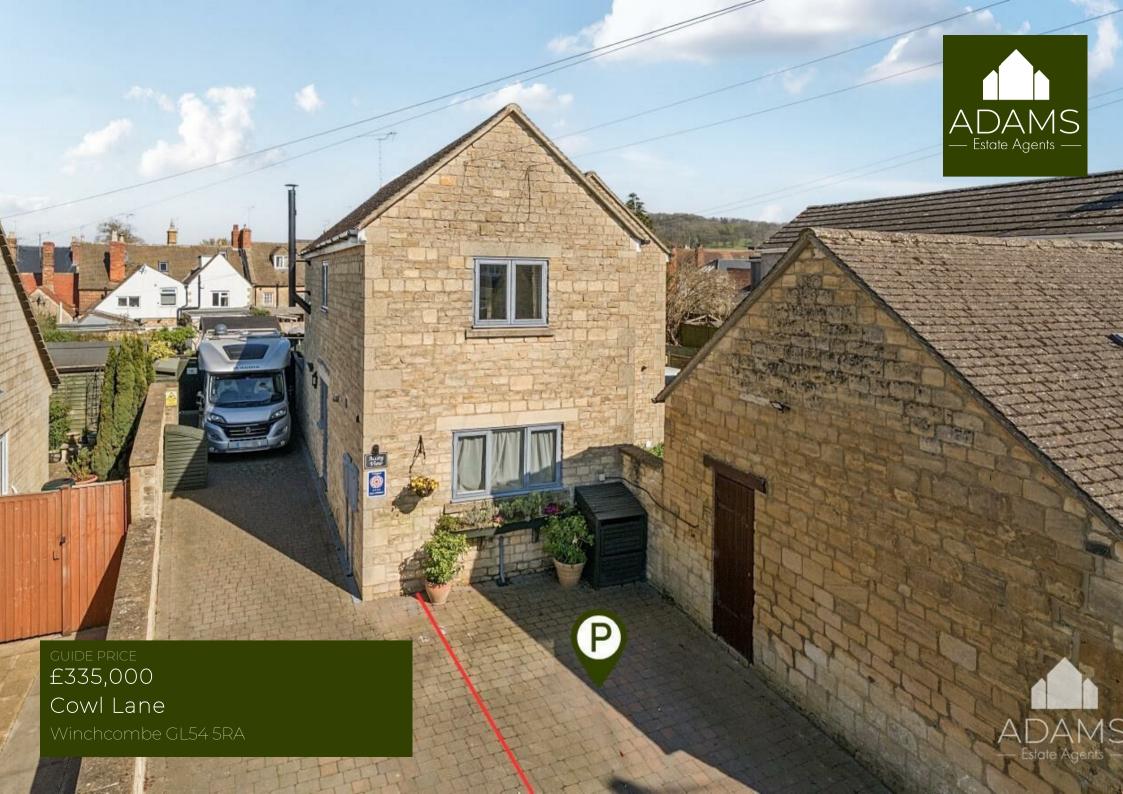

## THE PROPERTY

Offered with driveway parking and a stone workshop/store, a two double bedroom, two ensuite semi-detached stone cottage, peacefully situated on a lane close to Winchcombe's amenities.

This superbly maintained property features a private walled courtyard garden, a spacious kitchen and dining room, a sitting room with woodburner and French doors to the garden, a cloakroom and two double bedrooms each with a shower/bathroom.

Currently run as a well-established and successful holiday let and with no onward chain.

1