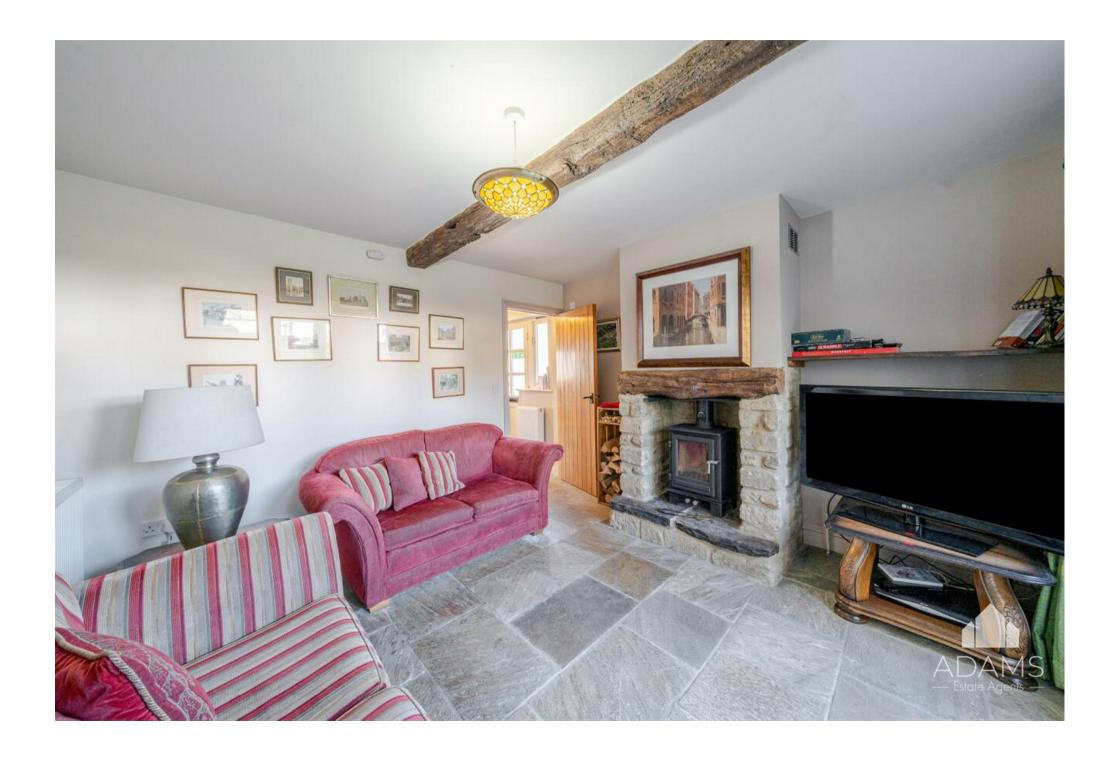

## THE PROPERTY

Offered with driveway parking and a stone workshop/store, a two double bedroom, two ensuite semi-detached stone cottage, peacefully situated on a lane close to Winchcombe's amenities.

This superbly maintained property features a private walled courtyard garden, a spacious kitchen and dining room, a sitting room with woodburner and French doors to the garden, a cloakroom and two double bedrooms each with a shower/bathroom.