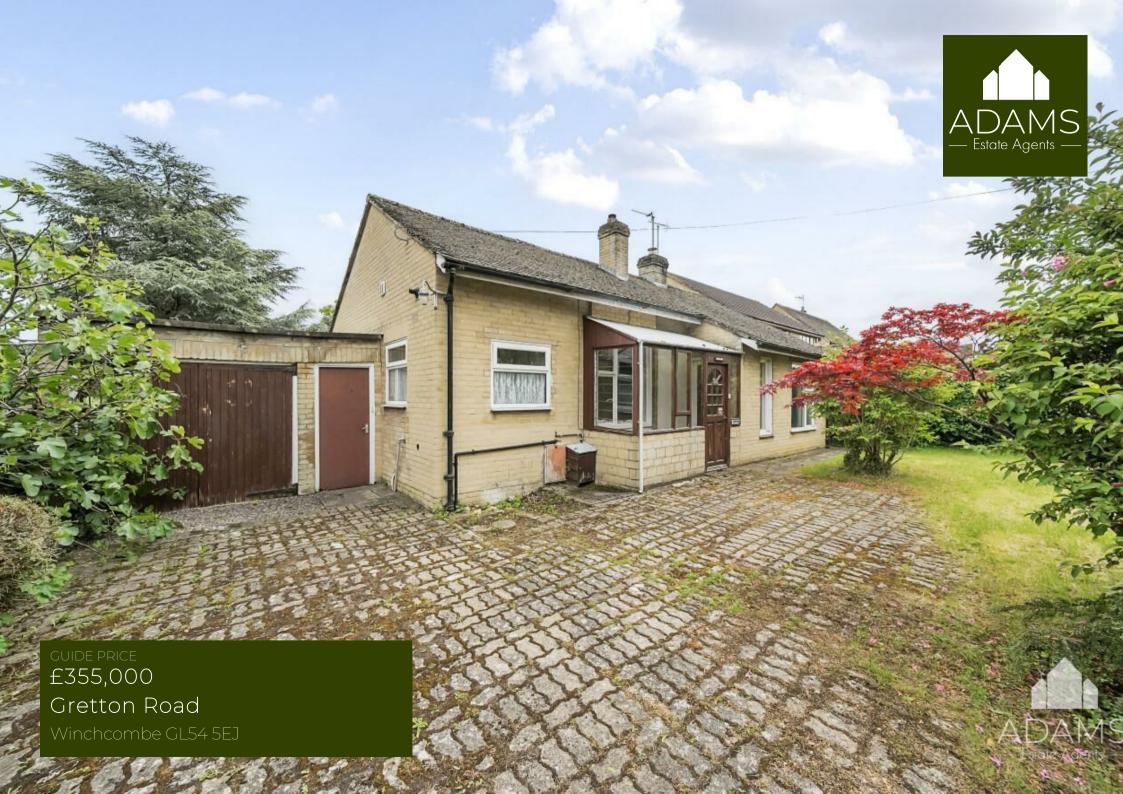

# THE PROPERTY

In a superb location on Gretton Road and with a substantial and mature plot, a detached three bedroom non-estate bungalow in need of significant renovation throughout but with great potential.

Planning permission has been granted for the demolition of the existing property and for the construction of a substantial new dwelling if preferred (Tewkesbury: 22/01309/FUL).

Available with no onward chain.

We understand that the property may be affected by structural movement and may only be suitable for cash purchasers.