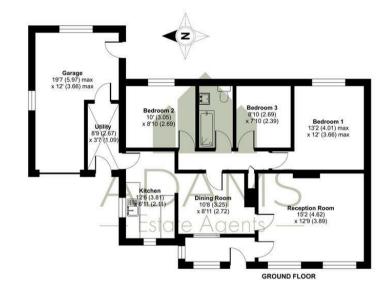

# Gretton Road, Winchcombe, Cheltenham, GL54

Approximate Area = 883 sq ft / 82 sq m Garage = 186 sq ft / 17.3 sq m Total = 1069 sq ft / 99.3 sq m For identification only - Not to scale