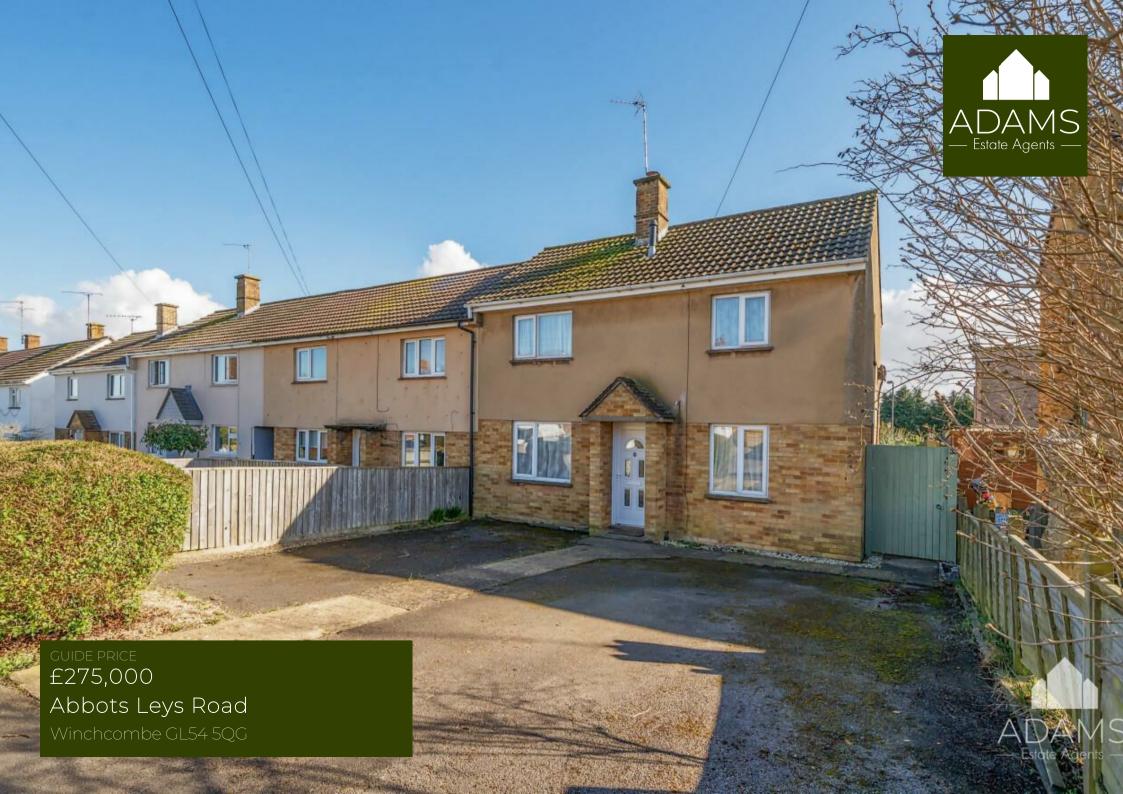

# THE PROPERTY

A well presented and spacious three bedroom end-terrace house with driveway parking. Situated on a popular residential development within close proximity of Winchcombe's excellent amenities, features of the property include a lovely light sitting and dining room with French doors to the garden, a kitchen with adjoining utility and pantry, three bedrooms and a refitted bathroom. The lawned rear garden has a timber shed and a useful gated pedestrian side access.