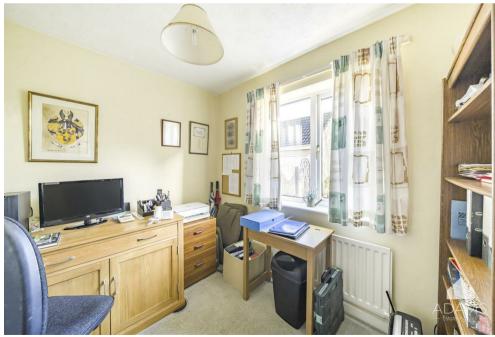

The property features a 7.5m (24ft) sitting room with a Jetmaster stove, a refitted kitchen/breakfast room with breakfast bar, integrated fridge and dishwasher and an adjoining utility room, a home office/study, a separate dining room and a cloakroom. On the first floor, the main bedroom has a contemporary ensuite shower room and built-in wardrobes and there is a family bathroom and three further bedrooms, all with built-in wardrobes.