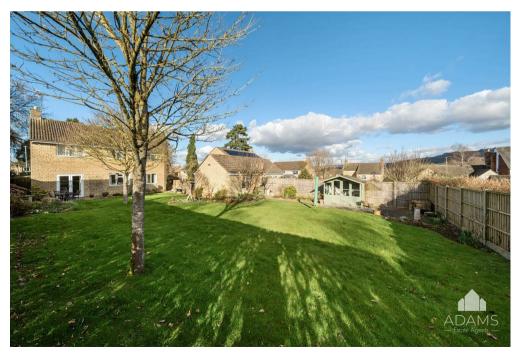

Externally, there is plentiful parking on the driveway leading to a double garage.

The sunny rear garden has a large lawn, a paved terrace and a summer house.