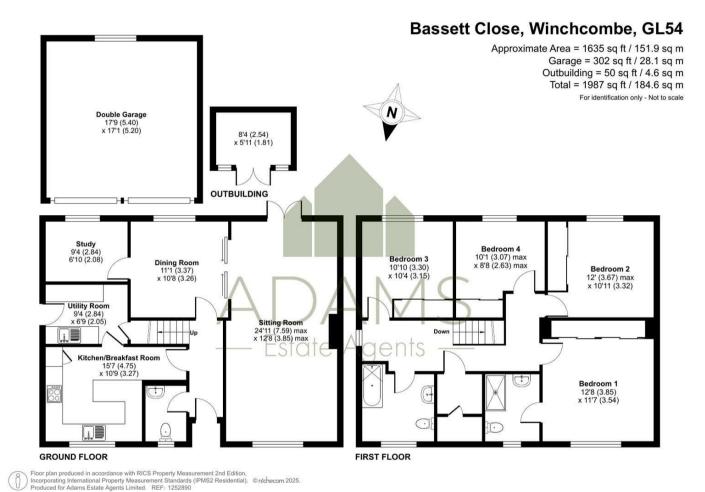

The property features a 7.5m (24ft) sitting room with a Jetmaster stove, a refitted kitchen/breakfast room with breakfast bar, integrated fridge and dishwasher and an adjoining utility room, a home office/study, a separate dining room and a cloakroom. On the first floor, the main bedroom has a contemporary ensuite shower room and built-in wardrobes and there is a family bathroom and three further bedrooms, all with built-in wardrobes.

Externally, there is plentiful parking on the driveway leading to a double garage.

The sunny rear garden has a large lawn, a paved terrace and a summer house.