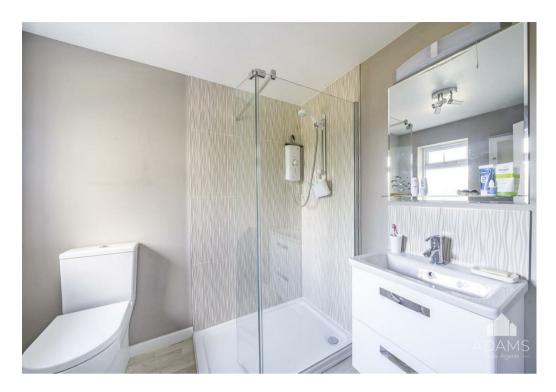

The property features a 7.5m (24ft) sitting room with a Jetmaster stove, a refitted kitchen/breakfast room with breakfast bar, integrated fridge and dishwasher and an adjoining utility room, a home office/study, a separate dining room and a cloakroom. On the first floor, the main bedroom has a contemporary ensuite shower room and built-in wardrobes and there is a family bathroom and three further bedrooms, all with built-in wardrobes.