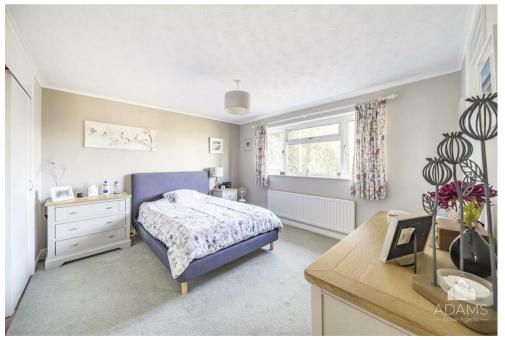

The property features a 7.5m (24ft) sitting room with a Jetmaster stove, a refitted kitchen/breakfast room with breakfast bar, integrated fridge and dishwasher and an adjoining utility room, a home office/study, a separate dining room and a cloakroom. On the first floor, the main bedroom has a contemporary ensuite shower room and built-in wardrobes and there is a family bathroom and three further bedrooms, all with built-in wardrobes.