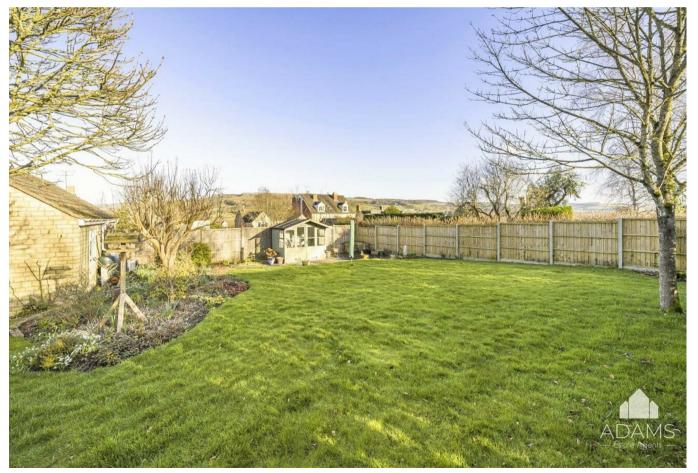

Externally, there is plentiful parking on the driveway leading to a double garage.

The sunny rear garden has a large lawn, a paved terrace and a summer house.