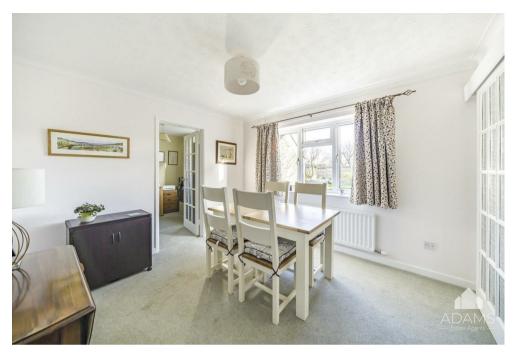

The property features a 7.5m (24ft) sitting room with a Jetmaster stove, a refitted kitchen/breakfast room with breakfast bar, integrated fridge and dishwasher and an adjoining utility room, a home office/study, a separate dining room and a cloakroom. On the first floor, the main bedroom has a contemporary ensuite shower room and built-in wardrobes and there is a family bathroom and three further bedrooms, all with built-in wardrobes.