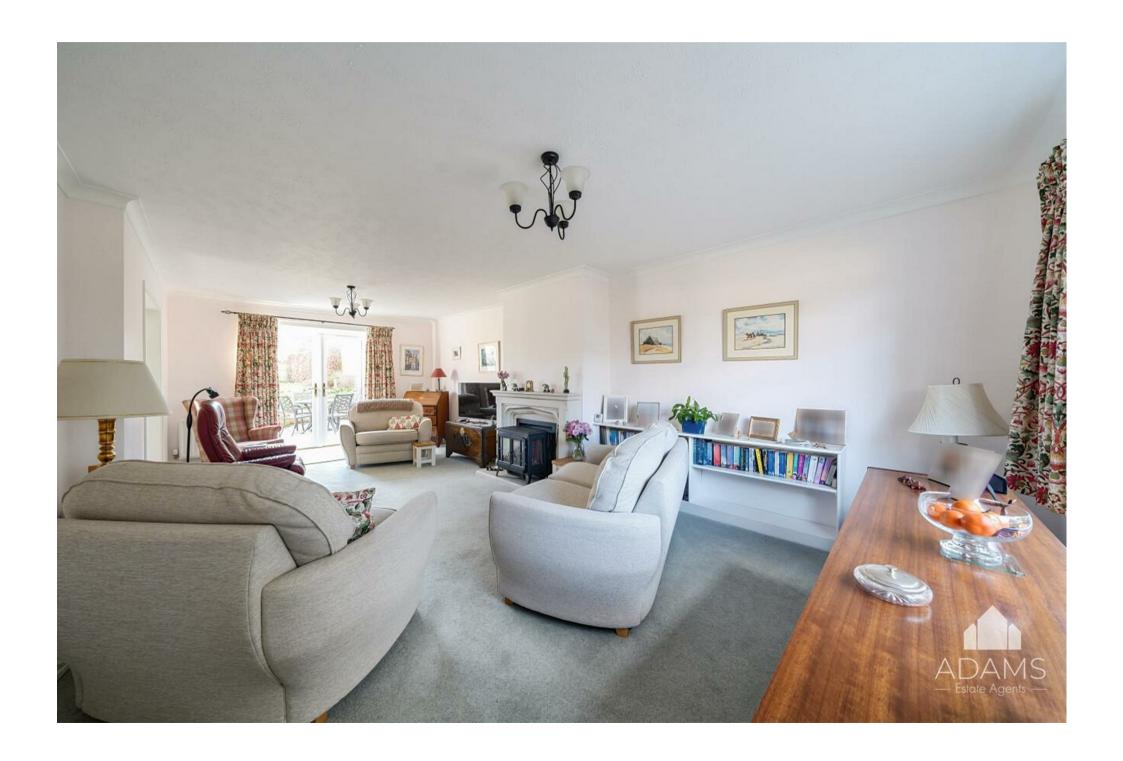

The property features a 7.5m (24ft) sitting room with a Jetmaster stove, a refitted kitchen/breakfast room with breakfast bar, integrated fridge and dishwasher and an adjoining utility room, a home office/study, a separate dining room and a cloakroom. On the first floor, the main bedroom has a contemporary ensuite shower room and built-in wardrobes and there is a family bathroom and three further bedrooms, all with built-in wardrobes.