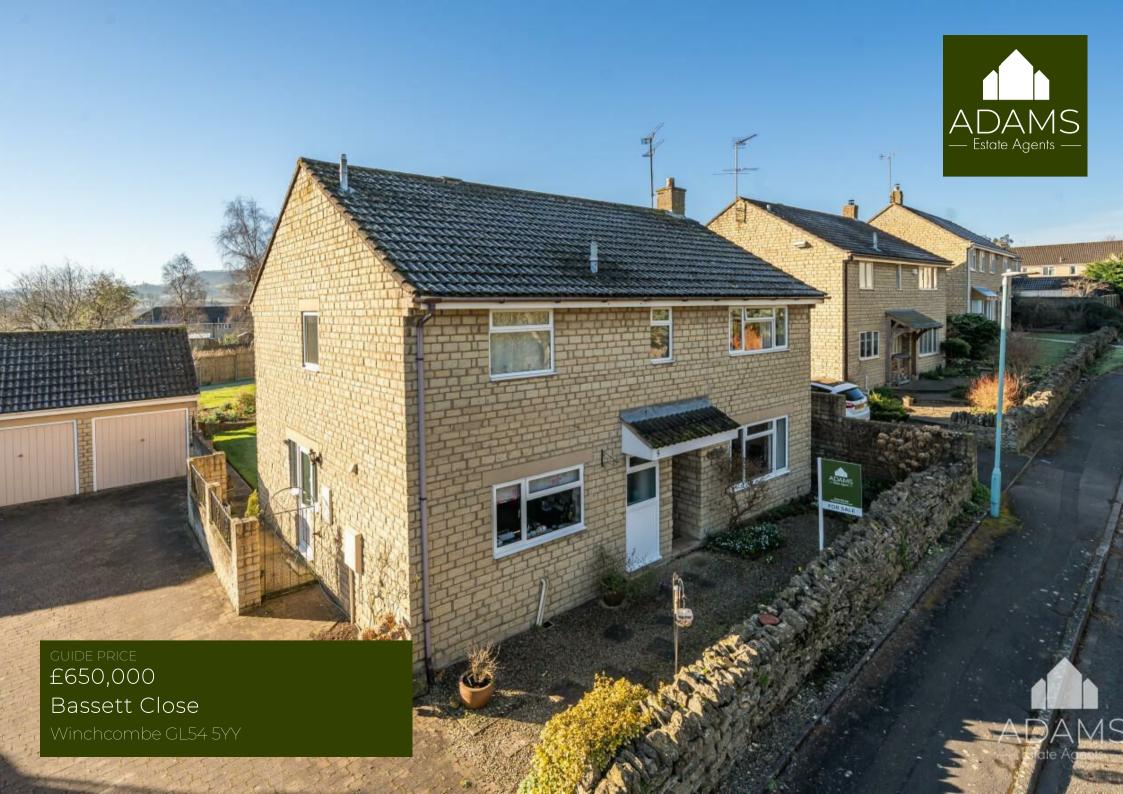

# THE PROPERTY

\*Sold (stc) Adams\*

Superbly situated on a no-through road and with a generous south facing garden and double garage, a spacious and well-presented four bedroom detached house that has had one careful owner!

Externally, there is plentiful parking on the driveway leading to a double garage.

The sunny rear garden has a large lawn, a paved terrace and a summer house.