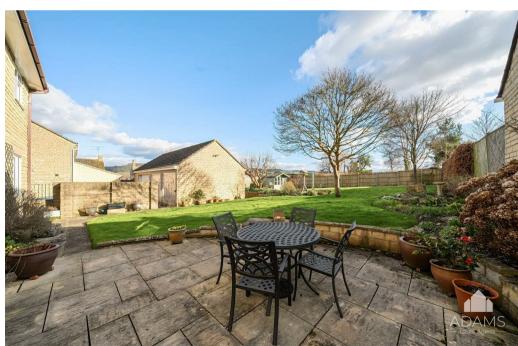

Externally, there is plentiful parking on the driveway leading to a double garage.

The sunny rear garden has a large lawn, a paved terrace and a summer house.