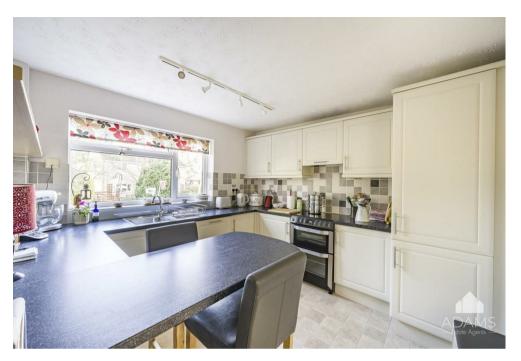

The property features a 7.5m (24ft) sitting room with a Jetmaster stove, a refitted kitchen/breakfast room with breakfast bar, integrated fridge and dishwasher and an adjoining utility room, a home office/study, a separate dining room and a cloakroom. On the first floor, the main bedroom has a contemporary ensuite shower room and built-in wardrobes and there is a family bathroom and three further bedrooms, all with built-in wardrobes.