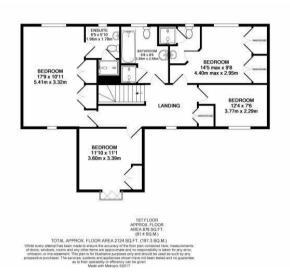

# DINING ROOM 145 x 115 into bay 4.39m x 3.49m eto bay 1779 x 131 5.41m x 3.98m RITCHEN BREAKFAST ROOM 177 x 153 3.38m x 4.64m PORCH BRITANCE MALL FINITANCE MALL FINITANCE MALL GROUND FLOOR APPLICATIONS APPLIC