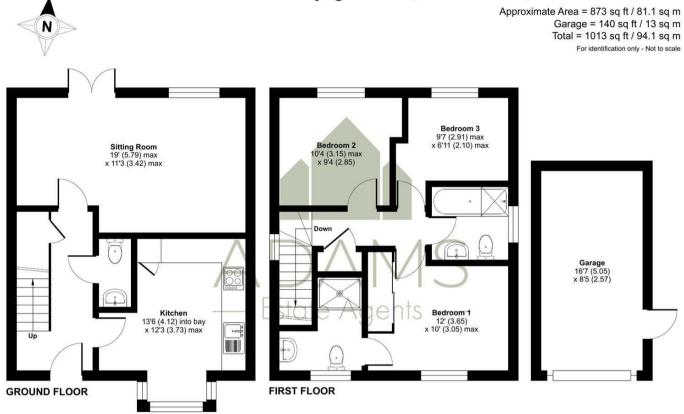

Floor plan produced in accordance with RICS Property Measurement 2nd Edition,

Incorporating International Property Measurement Standards (IPMS2 Residential). © ntchecom 2025. Produced for Adams Estate Agents Limited. REF: 1243750