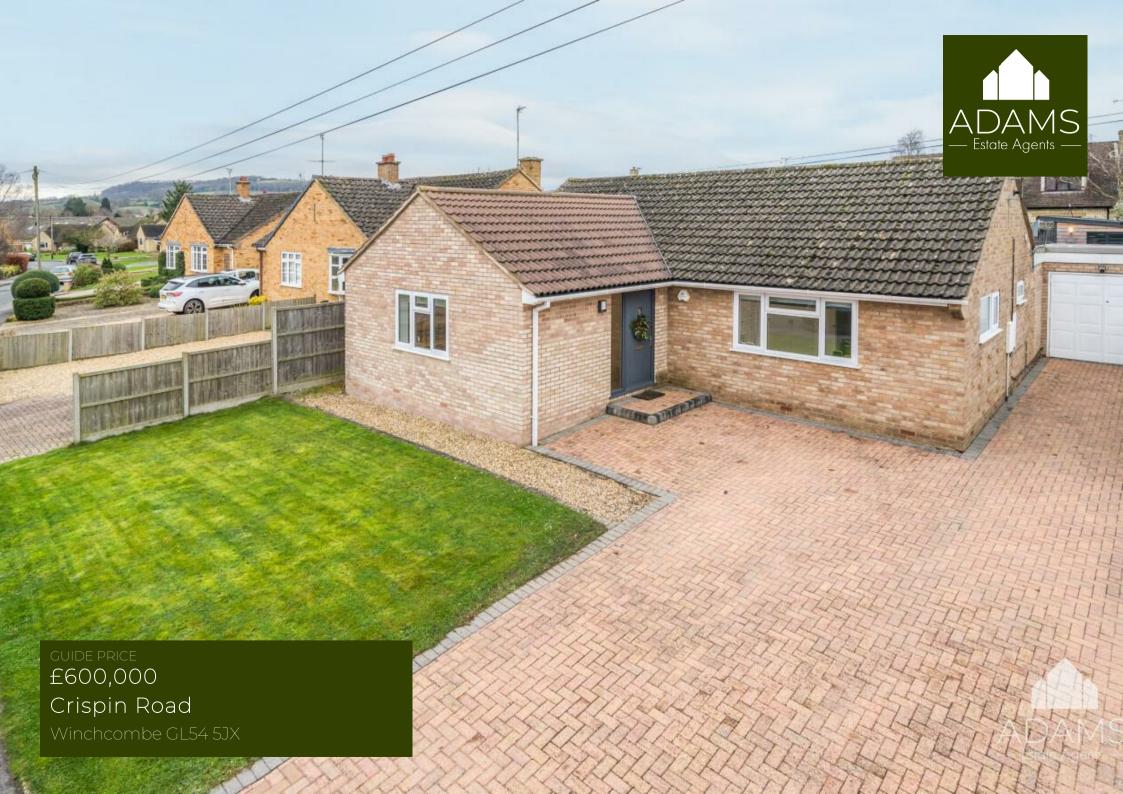

## THE PROPERTY

\*Sold by Adams\*

A rare opportunity to acquire a substantially extended four double bedroom detached bungalow within walking distance of Winchcombe's amenities.

This beautifully presented property features an impressive 5.6 m (18 ft) sitting room, a superb kitchen/dining room with island unit and bifolding doors to the south-west facing garden terrace, a principal bedroom with built-in wardrobes and an ensuite shower room, three further double bedrooms, a family bathroom with separate shower, a garage and ample block-paved driveway parking and a garden studio and store.

#### SITUATION

Winchcombe is an ancient Saxon town situated on the famous Cotswold Way about 7 miles north-east of Cheltenham (2hrs to London Paddington by train), 8 miles from Broadway and 16 miles from Gloucester. Many of the houses are listed as being of architectural interest and part of the town lies within the Cotswolds Area of Outstanding Natural Beauty. The thriving local community offers an excellent range of amenities including independent shops, supermarkets, several pubs and restaurants, dental and doctors surgeries, a library, an 'Outstanding' primary school, a secondary school and numerous clubs and societies.