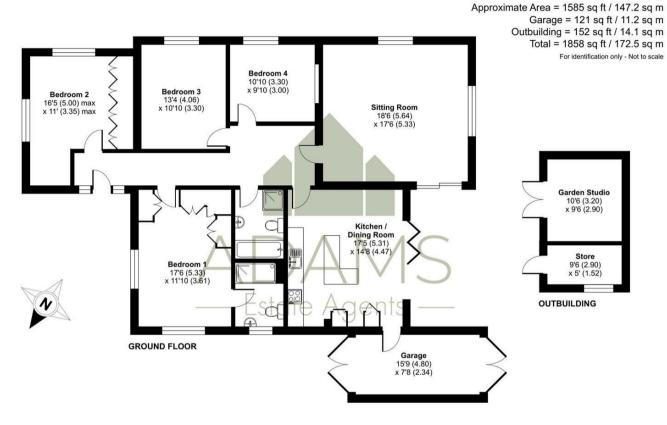

# Crispin Road, Winchcombe, Cheltenham, GL54

Floor plan produced in accordance with RICS Property Measurement 2nd Edition, Incorporating International Property Measurement Standards (IPMS2 Residential). © nichecom 2024. Produced for Adams Estate Agents Limited. REF: 1220081