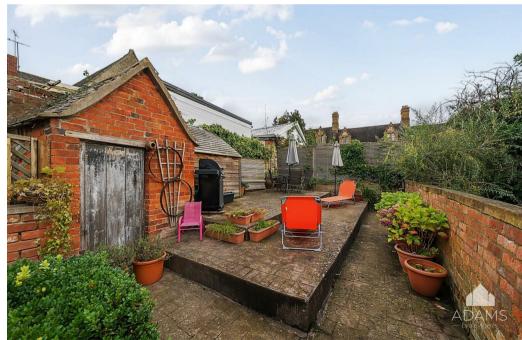

The private rear garden has been designed for low-maintenance and has areas for seating and dining and there is a brick outbuilding.