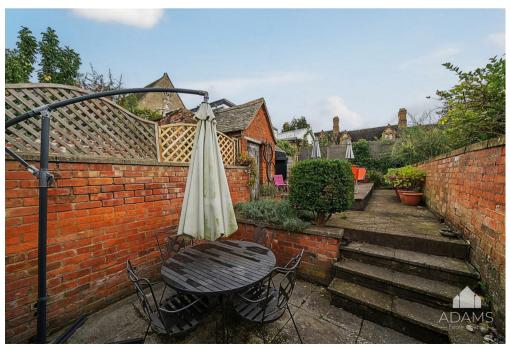

The private rear garden has been designed for low-maintenance and has areas for seating and dining and there is a brick outbuilding.