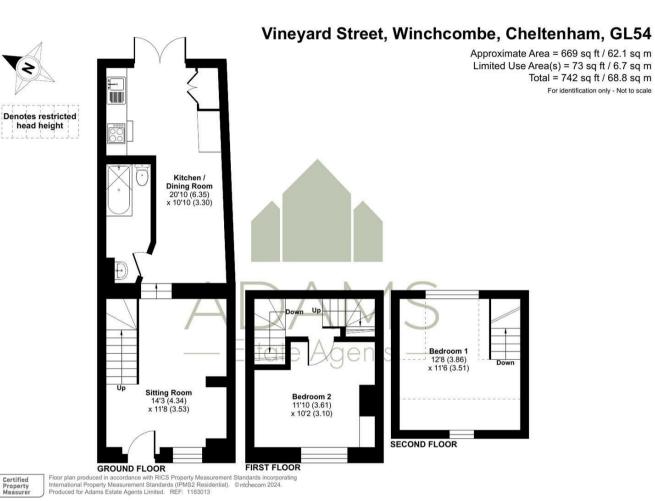

# THE PROPERTY

A rare opportunity to acquire an extended two bedroom period Cotswold cottage on one of Winchcombe's most attractive streets, available with no onward chain.

Situated within easy reach of the town's amenities, this Grade II Listed property features a cosy sitting room with inglenook fireplace and woodburner, an extended kitchen and dining room with modern kitchen and bifolding doors to the garden, a bathroom, a double bedroom on the first floor and a further double bedroom on the second floor.