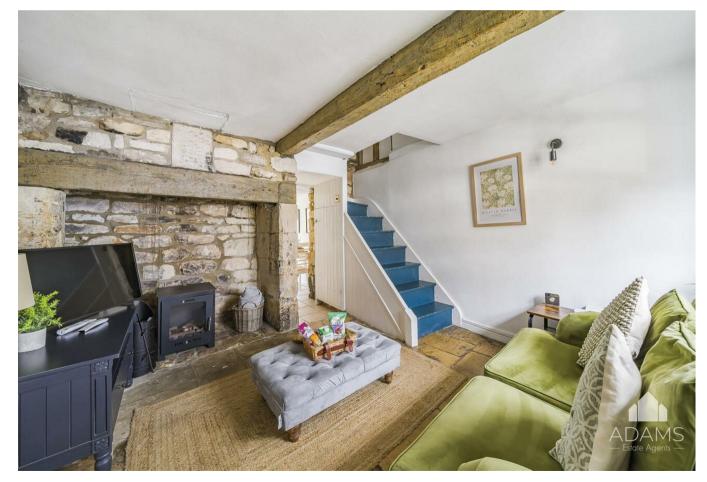

# THE PROPERTY

\*Sold (stc) by Adams\* A charming and centrally located Cotswold stone period cottage in the heart of Winchcombe.

This Grade II Listed character property features an inglenook fireplace, flagstone flooring and a lowmaintenance south-west facing courtyard garden with side pedestrian access.

Comprises a sitting room, a kitchen with door to the garden, a double bedroom which has been divided to make a single bedroom/dressing area and there is a spacious upstairs bathroom. Available with no onward chain.