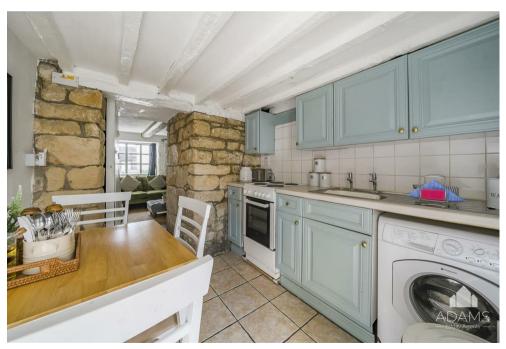

# THE PROPERTY

\*Sold (stc) by Adams\* A charming and centrally located Cotswold stone period cottage in the heart of Winchcombe.

This Grade II Listed character property features an inglenook fireplace, flagstone flooring and a lowmaintenance south-west facing courtyard garden with side pedestrian access.

Comprises a sitting room, a kitchen with door to the garden, a double bedroom which has been divided to make a single bedroom/dressing area and there is a spacious upstairs bathroom. Available with no onward chain.