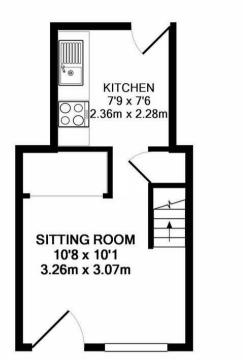

TENURE

Freehold

LOCAL AUTHORITY Tewkesbury Borough Council

COUNCIL TAX BAND

VIEWINGS

By prior appointment only

GROUND FLOOR APPROX. FLOOR AREA 17.8 SQ.M. (192 SQ.FT.) 1ST FLOOR APPROX. FLOOR AREA 22.1 SQ.M. (238 SQ.FT.)

TOTAL APPROX. FLOOR AREA 39.9 SQ.M. (430 SQ.FT.)

Whilst every attempt has been made to ensure the accuracy of the floor plan contained here, measurements of doors, windows, rooms and any other items are approximate and no responsibility is taken for any error, omission, or mis-statement. This plan is for illustrative purposes only and should be used as such by any prospective purchaser. The services, systems and appliances shown have not been tested and no guarantee as to their operability or efficiency can be given Made with Metropix