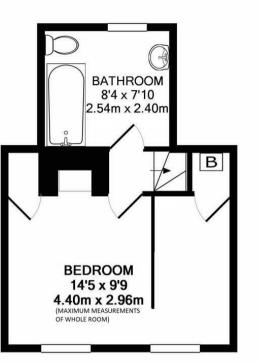

TENURE

Freehold

LOCAL AUTHORITY Tewkesbury Borough Council

COUNCIL TAX BAND

VIEWINGS

By prior appointment only

GROUND FLOOR APPROX. FLOOR AREA 17.8 SQ.M. (192 SQ.FT.) 1ST FLOOR APPROX. FLOOR AREA 22.1 SQ.M. (238 SQ.FT.)

TOTAL APPROX. FLOOR AREA 39.9 SQ.M. (430 SQ.FT.)

Whilst every attempt has been made to ensure the accuracy of the floor plan contained here, measurements of doors, windows, rooms and any other items are approximate and no responsibility is taken for any error, omission, or mis-statement. This plan is for illustrative purposes only and should be used as such by any prospective purchaser. The services, systems and appliances shown have not been tested and no guarantee as to their operability or efficiency can be given Made with Metropix