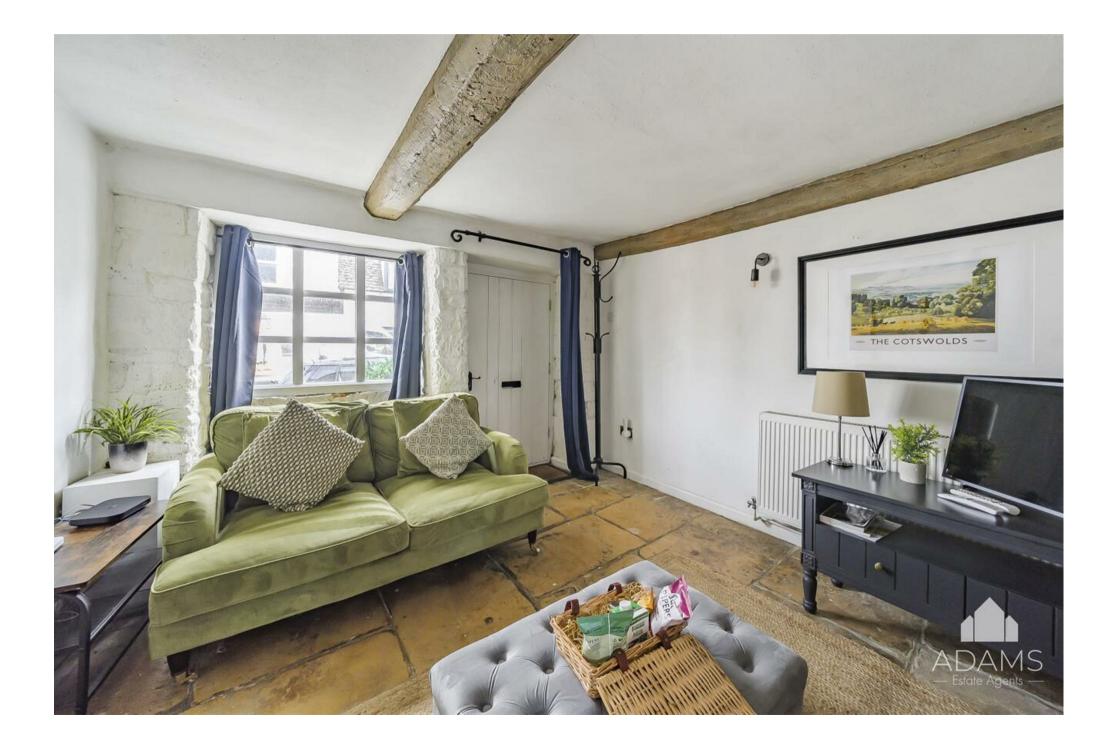

# THE PROPERTY

\*Sold (stc) by Adams\* A charming and centrally located Cotswold stone period cottage in the heart of Winchcombe.

This Grade II Listed character property features an inglenook fireplace, flagstone flooring and a lowmaintenance south-west facing courtyard garden with side pedestrian access.

Comprises a sitting room, a kitchen with door to the garden, a double bedroom which has been divided to make a single bedroom/dressing area and there is a spacious upstairs bathroom. Available with no onward chain.