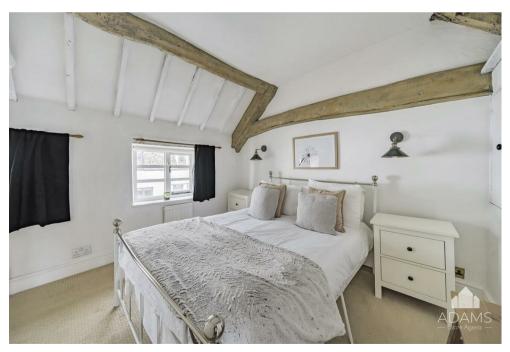

Comprises a sitting room, a kitchen with door to the garden, a double bedroom which has been divided to make a single bedroom/dressing area and there is a spacious upstairs bathroom. Available with no onward chain.