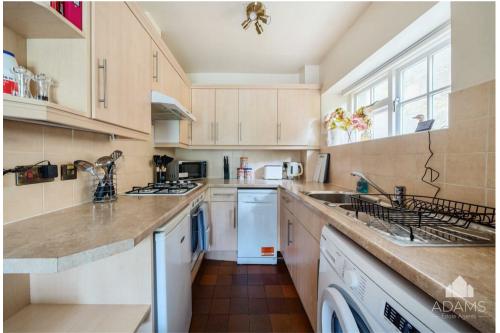

#### ADDITIONAL INFORMATION

Mains gas, drainage, water and electricity are connected. Gas central heating and hot water via combi boiler.

Broadband connection and Mobile coverage: Fibre to the cabinet broadband is available to be connected. Mobile signal available - see: checker.ofcom.org.uk