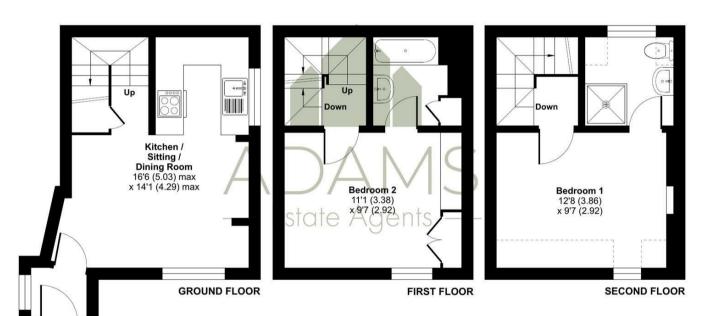

# Castle Street, Winchcombe, GL54

Approximate Area = 619 sq ft / 57.5 sq m Limited Use Area(s) = 27 sq ft / 2.5 sq m Total = 646 sq ft / 60 sq m For identification only - Not to scale

Floor plan produced in accordance with RICS Property Measurement Standards incorporating International Property Measurement Standards (IPMS2 Residential). © nichecom 2024. Produced for Adams Estate Agents Limited. REF: 1188033