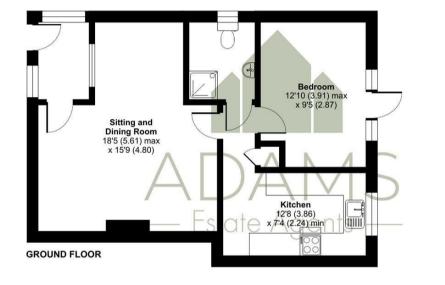

# Blenheim Court, Back Lane, Winchcombe, Cheltenham, GL54

Approximate Area = 563 sq ft / 52.3 sq m For identification only - Not to scale

# COUNCIL TAX BAND

Certified Property Measurer

Floor plan produced in accordance with RICS Property Measurement Standards incorporating International Property Measurement Standards (IPMS2 Residential). © nichecorn 2024. Produced for Adams Estate Agents Limited. REF: 1195119