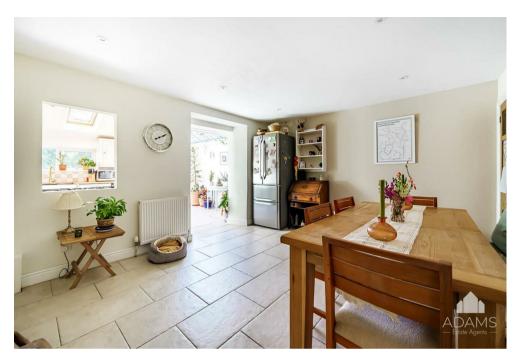

# THE PROPERTY

Backing onto fields and with superb views, a surprisingly spacious four bedroom terraced period house on the southern outskirts of Winchcombe.

Recently renovated to a high standard and with a host of character features, the property comprises a sitting room/snug with open fire, a second ground floor reception room/dining room leading to a lovely light kitchen/breakfast room, a large double bedroom/first floor sitting room; a second bedroom and bathroom are on the first floor and on the second floor, two further bedrooms, one of which has an ensuite shower room. To the rear is a decked terrace overlooking the garden and there is a useful outbuilding/workshop. The mature