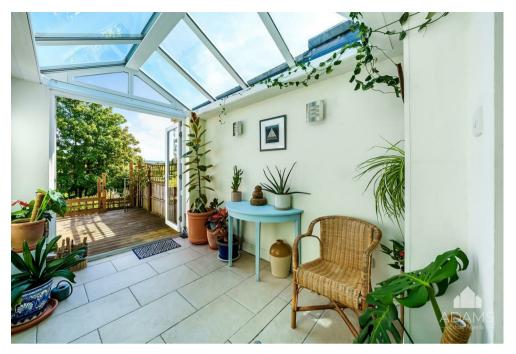

# THE PROPERTY

Backing onto fields and with superb views, a surprisingly spacious four bedroom terraced period house on the southern outskirts of Winchcombe.

Recently renovated to a high standard and with a host of character features, the property comprises a sitting room/snug with open fire, a second ground floor reception room/dining room leading to a lovely light kitchen/breakfast room, a large double bedroom/first floor sitting room; a second bedroom and bathroom are on the first floor and on the second floor, two further bedrooms, one of which has an ensuite shower room. To the rear is a decked terrace overlooking the garden and there is a useful outbuilding/workshop. The mature

To the rear is a decked terrace overlooking the garden and there is a useful outbuilding/workshop. The mature and beautifully stocked garden runs down to the infant river Isbourne and gives a great sense of peace and tranquillity.