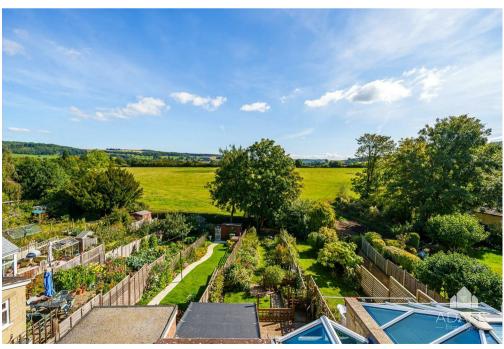

To the rear is a decked terrace overlooking the garden and there is a useful outbuilding/workshop. The mature and beautifully stocked garden runs down to the infant river Isbourne and gives a great sense of peace and tranquillity.