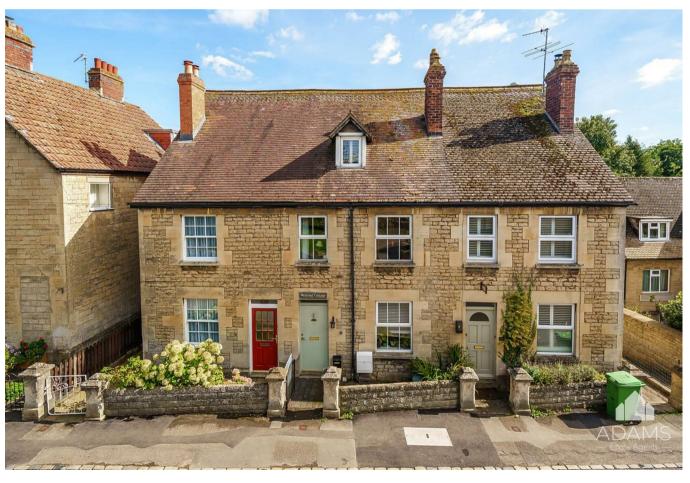

# THE PROPERTY

Backing onto fields and with superb views, a surprisingly spacious four bedroom terraced period house on the southern outskirts of Winchcombe.

Recently renovated to a high standard and with a host of character features, the property comprises a sitting room/snug with open fire, a second ground floor reception room/dining room leading to a lovely light kitchen/breakfast room, a large double bedroom/first floor sitting room; a second bedroom and bathroom are on the first floor and on the second floor, two further bedrooms, one of which has an ensuite shower room. To the rear is a decked terrace overlooking the garden and there is a useful outbuilding/workshop. The mature