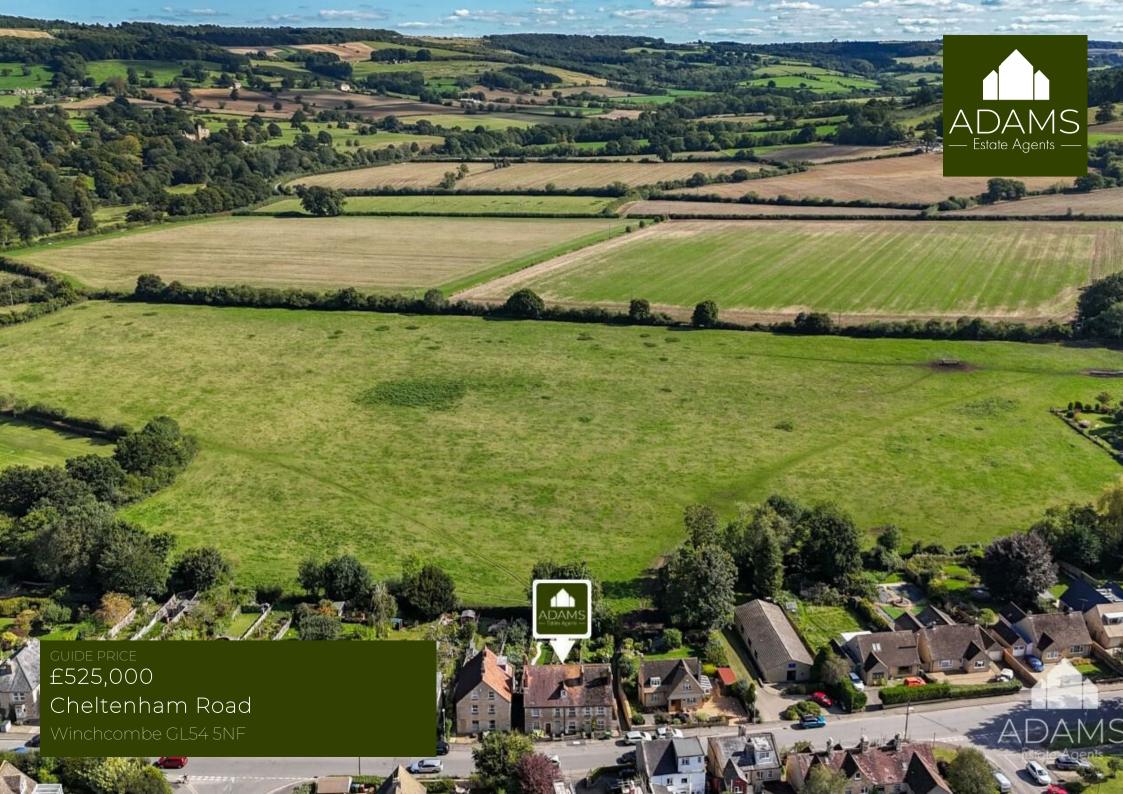

# THE PROPERTY

Backing onto fields and with superb views, a surprisingly spacious four bedroom terraced period house on the southern outskirts of Winchcombe.

Recently renovated to a high standard and with a host of character features, the property comprises a sitting room/snug with open fire, a second ground floor reception room/dining room leading to a lovely light kitchen/breakfast room, a large double bedroom/first floor sitting room; a second bedroom and bathroom are on the first floor and on the second floor, two further bedrooms, one of which has an ensuite shower room. To the rear is a decked terrace overlooking the garden and there is a useful outbuilding/workshop. The mature

To the rear is a decked terrace overlooking the garden and there is a useful outbuilding/workshop. The mature and beautifully stocked garden runs down to the infant river Isbourne and gives a great sense of peace and tranquillity.