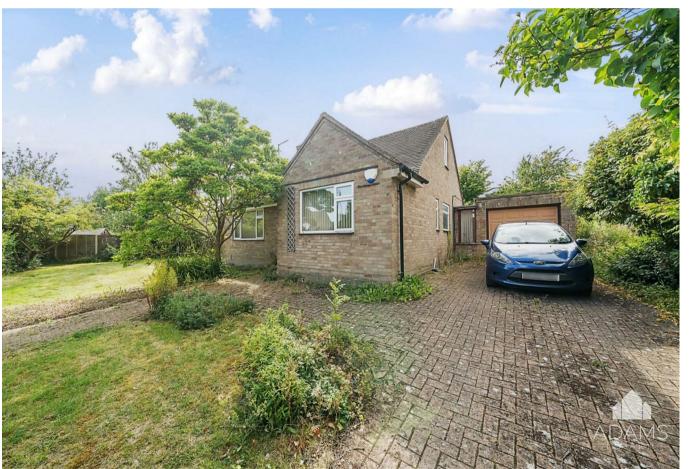

Featuring mature and private gardens, a driveway and a garage, the property is situated only about a mile from the centre of Winchcombe and comprises an entrance hall, a sitting and dining room, a kitchen, a conservatory, a shower room and a separate W.C.