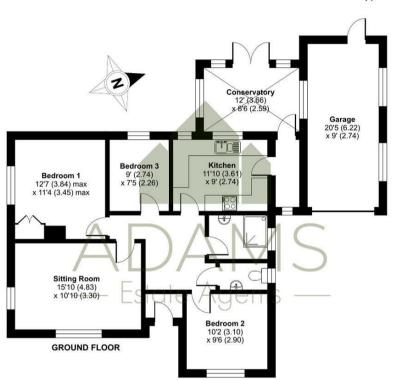

# Market Lane, Greet, Cheltenham, GL54

Approximate Area = 939 sq ft / 87.2 sq m
Garage = 184 sq ft / 17.1 sq m
Total = 1123 sq ft / 104.3 sq m
For identification only - Not to scale

— Estate Agents –

Floor plan produced in accordance with RICS Property Measurement Standards incorporating International Property Measurement Standards (IPMS2 Residential). © nichecom 2024. Produced for Adams Estate Agents Limited. REF: 1175100