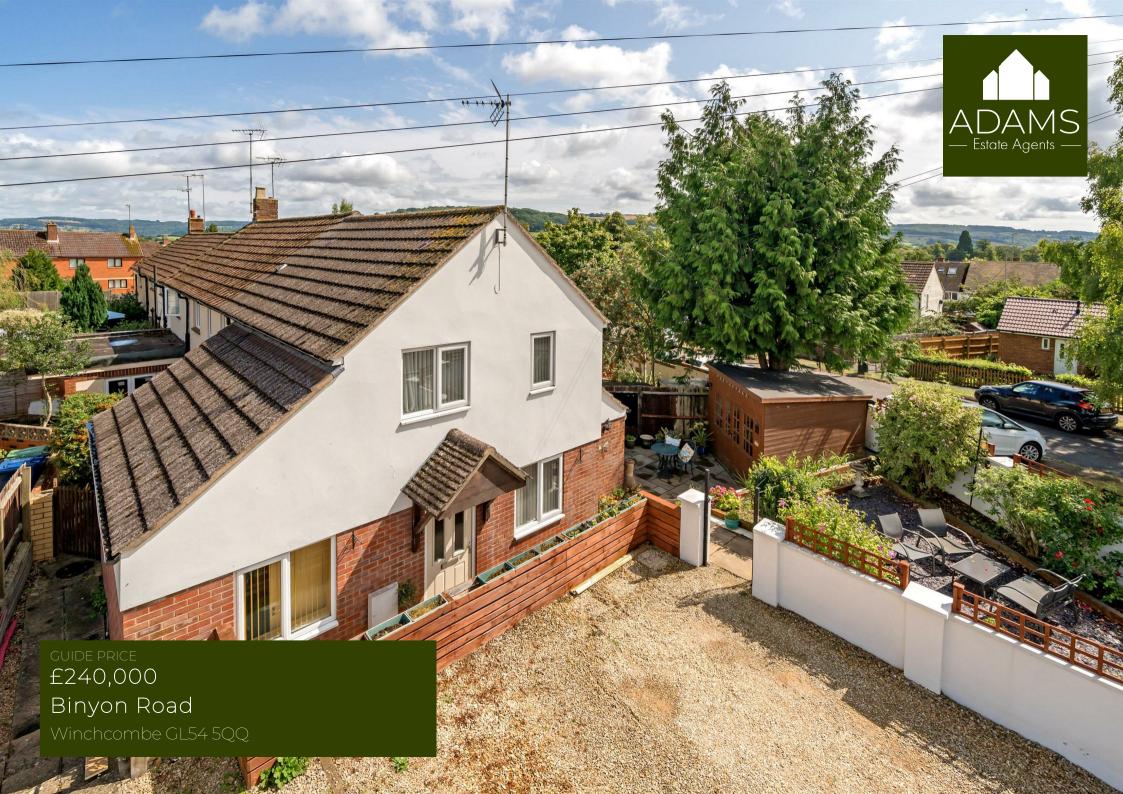

## THE PROPERTY

\*Sold (stc) by Adams\* Constructed in 2009, a smartly presented end-terrace two bedroom house with a private landscaped garden with a summer house/garden studio and a driveway for two vehicles. Situated on an established development within easy reach of Winchcombe's many amenities, the property features a refitted kitchen/breakfast room, a dual aspect L-shaped sitting/dining room, two bedrooms with built in storage and a refitted bathroom.