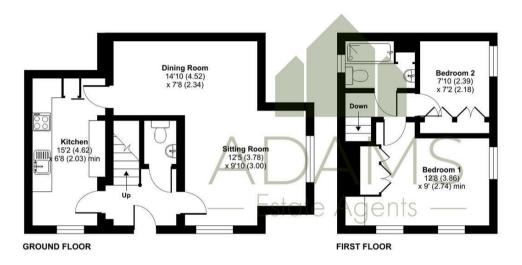

# Binyon Road, Winchcombe, Cheltenham, GL54

Approximate Area = 739 sq ft / 68.7 sq m Outbuilding = 91 sq ft / 8.4 sq m Total = 830 sq ft / 77.1 sq m

For identification only - Not to scale

— Estate Agents -

Floor plan produced in accordance with RICS Property Measurement Standards incorporating International Property Measurement Standards (IPMSZ Residential). © nichecom 2024. Produced for Adams Estate Agents Limited. REF: 1175986