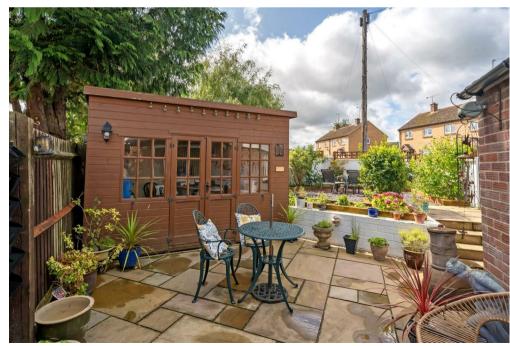

## THE PROPERTY

\*Sold (stc) by Adams\* Constructed in 2009, a smartly presented end-terrace two bedroom house with a private landscaped garden with a summer house/garden studio and a driveway for two vehicles. Situated on an established development within easy reach of Winchcombe's many amenities, the property features a refitted kitchen/breakfast room, a dual aspect L-shaped sitting/dining room, two bedrooms with built in storage and a refitted bathroom.