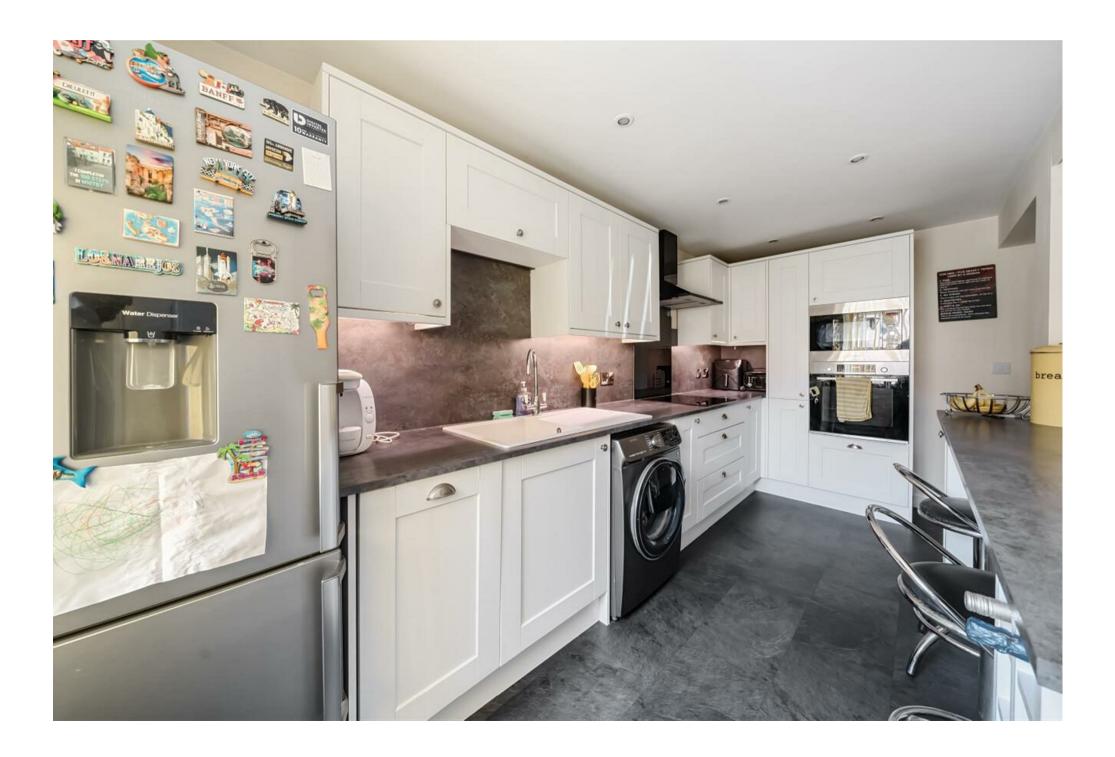

## THE PROPERTY

\*Sold (stc) by Adams\* Constructed in 2009, a smartly presented end-terrace two bedroom house with a private landscaped garden with a summer house/garden studio and a driveway for two vehicles. Situated on an established development within easy reach of Winchcombe's many amenities, the property features a refitted kitchen/breakfast room, a dual aspect L-shaped sitting/dining room, two bedrooms with built in storage and a refitted bathroom.