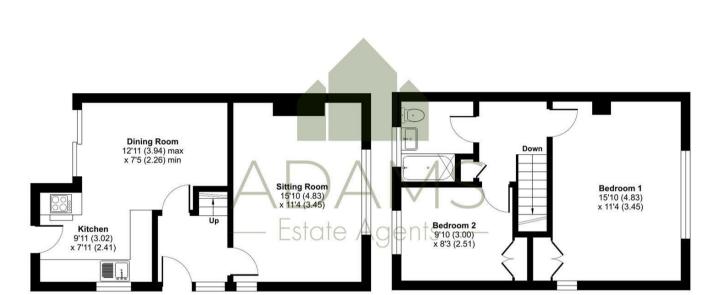

# Greet Road, Winchcombe, Cheltenham, GL54

Approximate Area = 813 sq ft / 75.5 sq m

For identification only - Not to scale

FIRST FLOOR

**GROUND FLOOR** 

Floor plan produced in accordance with RICS Property Measurement Standards incorporating International Property Measurement Standards (IPMS2 Residential). © n/checom 2024. Produced for Adams Estate Agents Limited. REF: 1167873