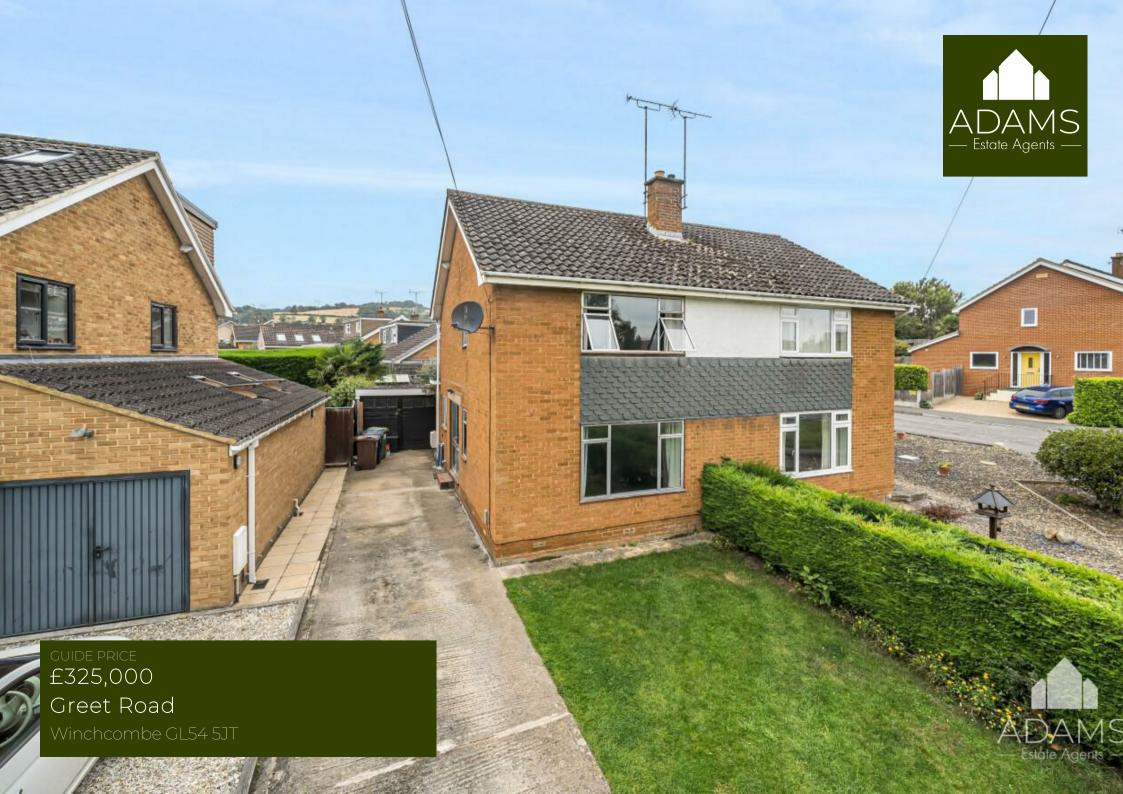

## THE PROPERTY

A two double bedroom non-estate semi-detached house in an elevated position with lovely views, close to Winchcombe's many amenities.

Available with no onward chain, the property features bright and spacious accommodation that would benefit from updating including a 15ft (4.8m) sitting room, a dining room with patio doors to the garden, a kitchen, two double bedrooms with built-in wardrobes and a bathroom.

A driveway to the side of the house provides ample off road parking and leads to a garage.

To the rear is a private west-facing garden with a lawn and patio.