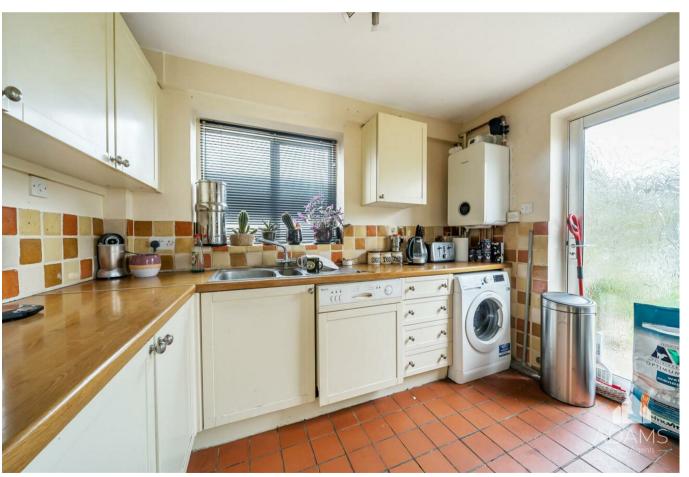

## THE PROPERTY

A two double bedroom non-estate semi-detached house in an elevated position with lovely views, close to Winchcombe's many amenities.

Available with no onward chain, the property features bright and spacious accommodation that would benefit from updating including a 15ft (4.8m) sitting room, a dining room with patio doors to the garden, a kitchen, two double bedrooms with built-in wardrobes and a bathroom.

## ADDITIONAL INFORMATION

Mains gas, drainage, water and electricity are connected. Gas central heating and hot water via combi boiler.

Broadband connection and Mobile coverage: Fibre to the cabinet broadband is available to be connected. Mobile signal available - see: checker.ofcom.org.uk