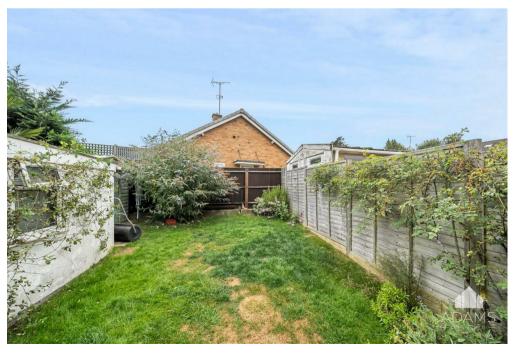

A driveway to the side of the house provides ample off road parking and leads to a garage.

To the rear is a private west-facing garden with a lawn and patio.