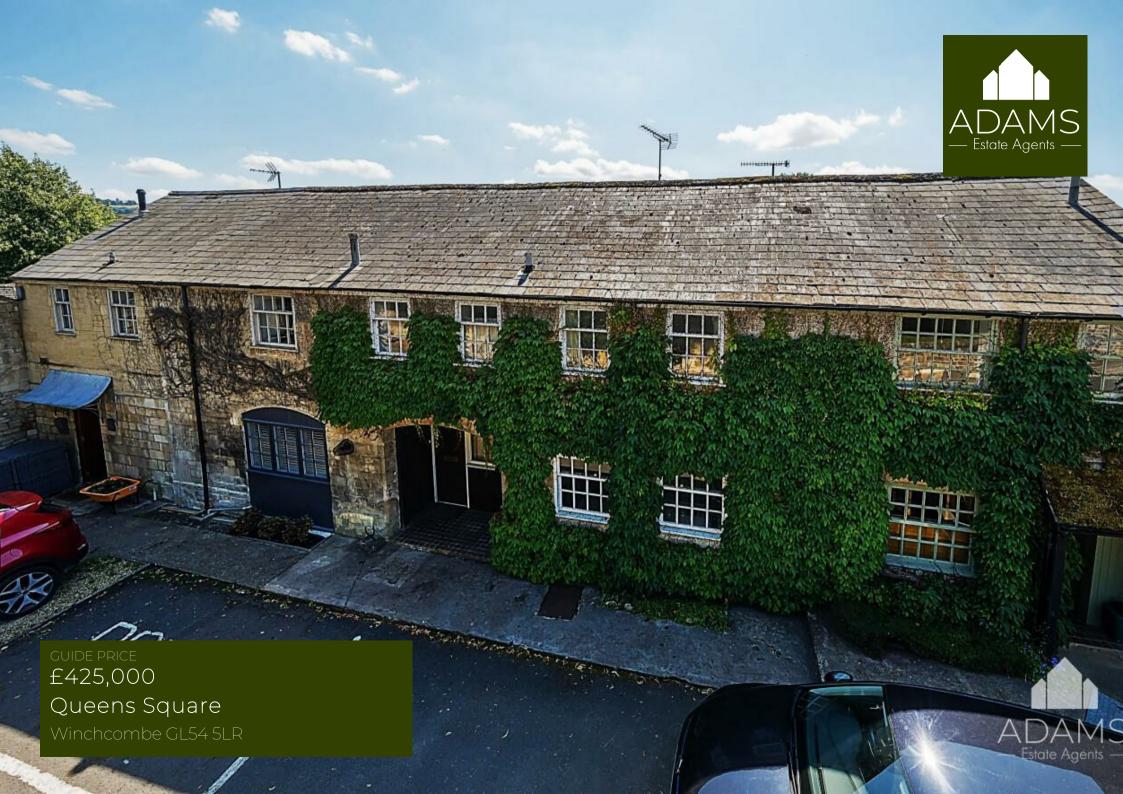

## THE PROPERTY

\*Sold (stc) by Adams\*

With off road parking to the front and a garage off Mill Lane, a surprisingly spacious three bedroom cottage with a south facing garden and superb views, available with no onward chain.

Centrally located on Queens Square and within walking distance of the town's amenities, the property would benefit from updating but features three well-proportioned bedrooms, two bath/shower rooms, a kitchen/breakfast room to the front, a large 4.7m x 4.4m sitting room at the rear, and a separate dining room/family room.