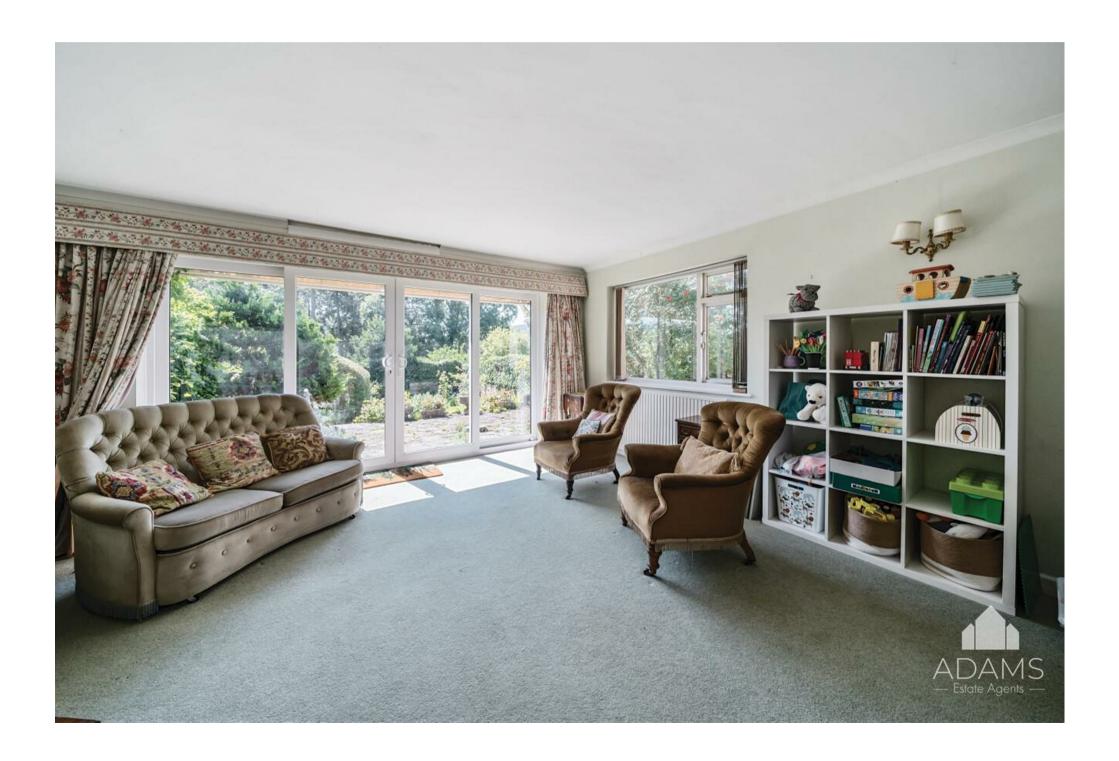

Centrally located on Queens Square and within walking distance of the town's amenities, the property would benefit from updating but features three well-proportioned bedrooms, two bath/shower rooms, a kitchen/breakfast room to the front, a large 4.7m x 4.4m sitting room at the rear, and a separate dining room/family room.