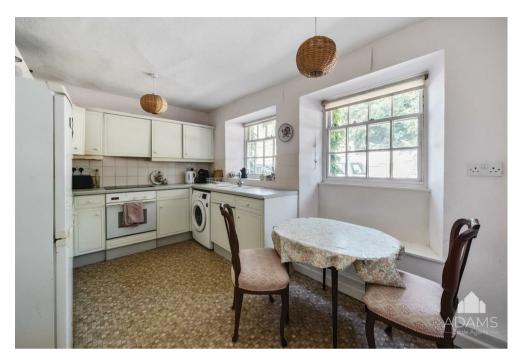

Centrally located on Queens Square and within walking distance of the town's amenities, the property would benefit from updating but features three well-proportioned bedrooms, two bath/shower rooms, a kitchen/breakfast room to the front, a large 4.7m x 4.4m sitting room at the rear, and a separate dining room/family room.