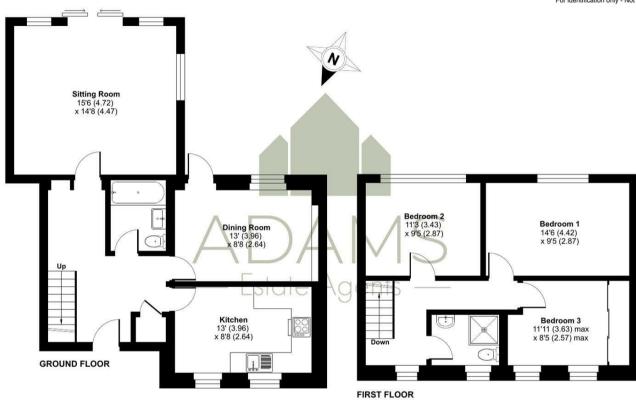

# Queens Square, Winchcombe, Cheltenham, GL54

Approximate Area = 1157 sq ft / 107.4 sq m
For identification only - Not to scale

Floor plan produced in accordance with RICS Property Measurement Standards incorporating international Property Measurement Standards (IPMS2 Residential). ©ntchecom 2024. Produced for Adams Estate Agents Limited. REF: 1162885