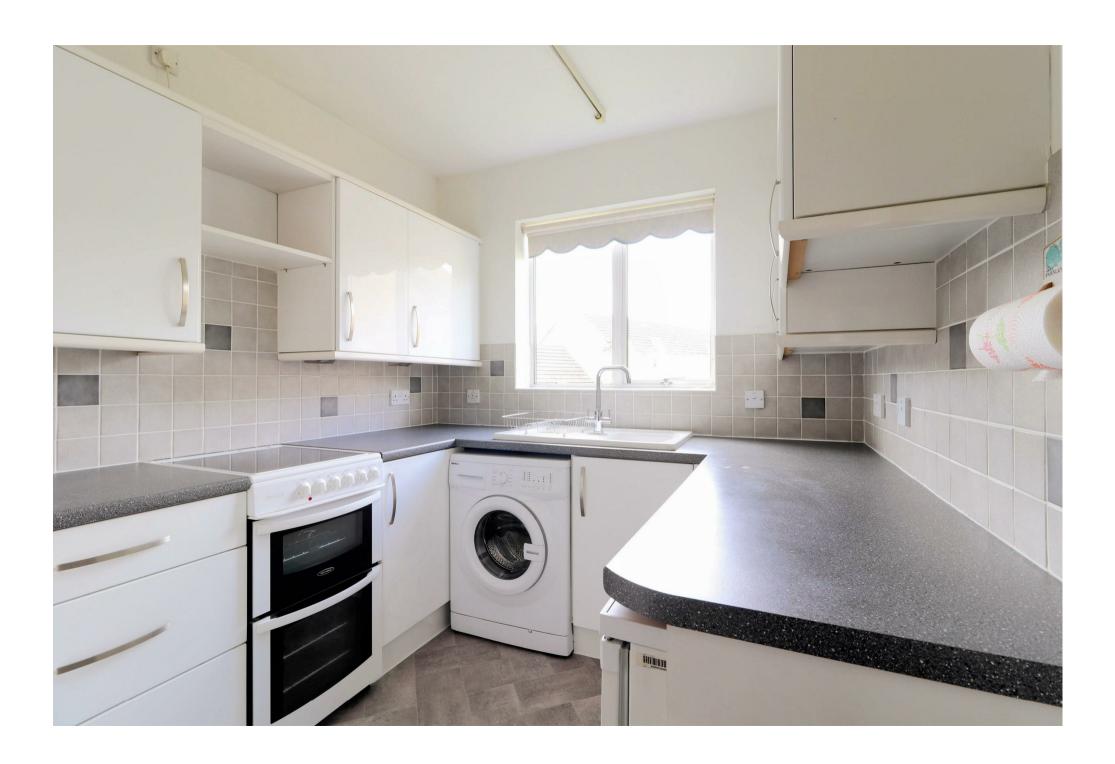

# THE PROPERTY

\*Sold (stc) by Adams\* Offered with a garage and available with no onward chain, a first (top) floor apartment for the over 55's, situated on the front of Blenheim Court and within easy reach of Winchcombe's amenities. The property has been recently refurbished with new carpets, underlay, flooring and redecoration and comprises a refitted kitchen, a bright and spacious 5.6m living room with sitting and dining areas, a generous double bedroom with a built in mirrored wardrobe and a refitted shower room. Being on the top floor, there is access to a loft via a fitted ladder and there is a storage cupboard and a linen cupboard (with refitted efficient hot water cylinder) in the hall. The garage is conveniently situated to the right of Blenheim Court and is the left of the two with red doors. Blenheim Court itself features beautifully maintained communal gardens, a site manager, a pull cord 24 hour communications centre call system, a door entry system, residents' parking, a residents' lounge and a guest suite.