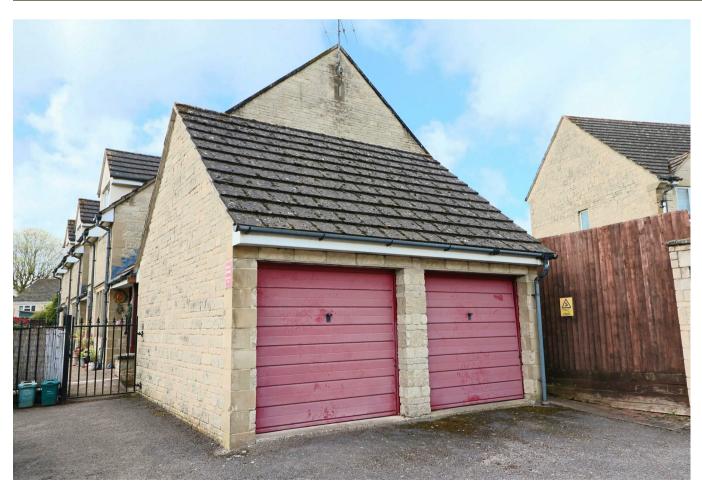

# THE PROPERTY

\*Sold (stc) by Adams\* Offered with a garage and available with no onward chain, a first (top) floor apartment for the over 55's, situated on the front of Blenheim Court and within easy reach of Winchcombe's amenities. The property has been recently refurbished with new carpets, underlay, flooring and redecoration and comprises a refitted kitchen, a bright and spacious 5.6m living room with sitting and dining areas, a generous double bedroom with a built in mirrored wardrobe and a refitted shower room. Being on the top floor, there is access to a loft via a fitted ladder and there is a storage cupboard and a linen cupboard (with refitted efficient hot water cylinder) in the hall. The garage is conveniently situated to the right of Blenheim Court and is the left of the two with red doors. Blenheim Court itself features beautifully maintained communal gardens, a site manager, a pull cord 24 hour communications centre call system, a door entry system, residents' parking, a residents' lounge and a guest suite.