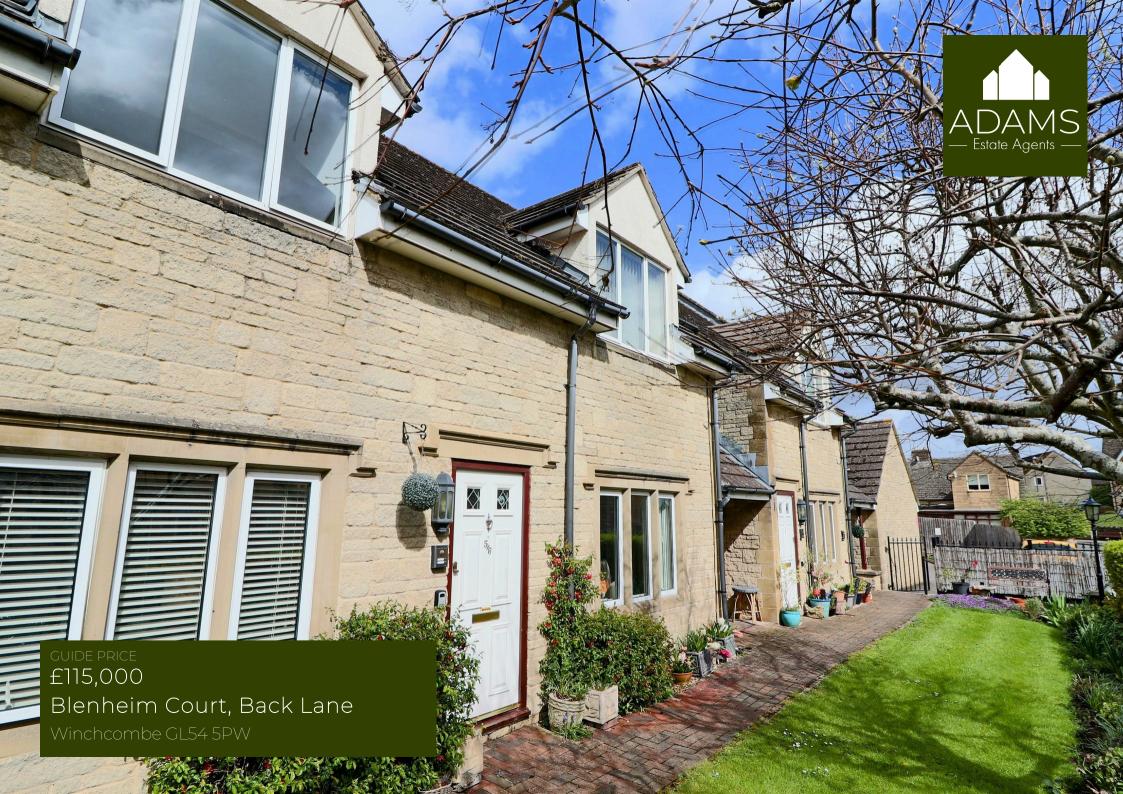

# THE PROPERTY

\*Sold (stc) by Adams\* Offered with a garage and available with no onward chain, a first (top) floor apartment for the over 55's, situated on the front of Blenheim Court and within easy reach of Winchcombe's amenities. The property has been recently refurbished with new carpets, underlay, flooring and redecoration and comprises a refitted kitchen, a bright and spacious 5.6m living room with sitting and dining areas, a generous double bedroom with a built in mirrored wardrobe and a refitted shower room. Being on the top floor, there is access to a loft via a fitted ladder and there is a storage cupboard and a linen cupboard (with refitted efficient hot water cylinder) in the hall. The garage is conveniently situated to the right of Blenheim Court and is the left of the two with red doors. Blenheim Court itself features beautifully maintained communal gardens, a site manager, a pull cord 24 hour communications centre call system, a door entry system, residents' parking, a residents' lounge and a guest suite.