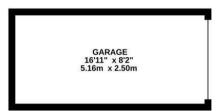

# GROUND FLOOR 645 sq.ft. (59.9 sq.m.) approx.

#### TOTAL FLOOR AREA: 645 sq.ft. (59.9 sq.m.) approx. ist every attempt has been made to ensure the accuracy of the floorplan contained here, s

Whist every attempt has been made to ensure the accuracy of the floorplan contained here, measurement of doors, windows, rooms and any other thems are approximate and on responsibility is taken for according to the control of the c