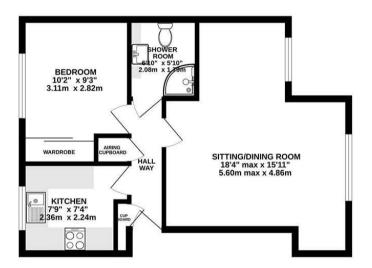

# GROUND FLOOR 645 sq.ft. (59.9 sq.m.) approx.

#### TOTAL FLOOR AREA: 645 sq.ft. (59.9 sq.m.) approx. ist every attempt has been made to ensure the accuracy of the floorplan contained here, s

Whist every attempt has been made to ensure the accuracy of the floorplan contained here, measurement of doors, windows, rooms and any other thems are approximate and on responsibility is taken for according to the control of the c