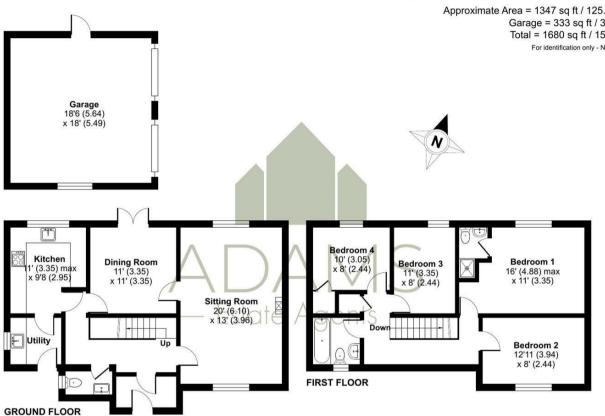

## The Anvil, Gretton, Cheltenham, GL54

Approximate Area = 1347 sq ft / 125.1 sq m Garage = 333 sq ft / 31 sq m Total = 1680 sq ft / 156 sq m For identification only - Not to scale

— Estate Agents –

Floor plan produced in accordance with RICS Property Measurement Standards incorporating International Property Measurement Standards (IPMS2 Residential). © nichecom 2024. Produced for Adams Estate Agents Limited. REF: 1165842