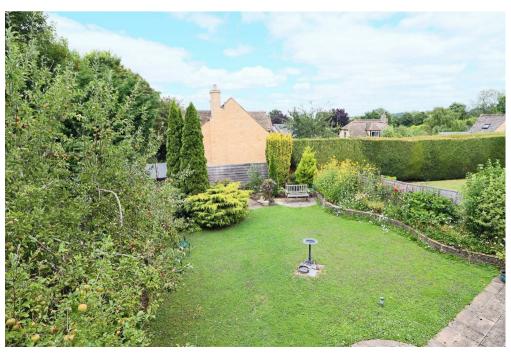

On the first floor is the principal bedroom with en suite shower room, three further bedrooms and a family bathroom.

To the front, the driveway provides ample parking and leads to a double garage. To the rear there is a mature garden with a lawn, a variety of trees and a summer house.