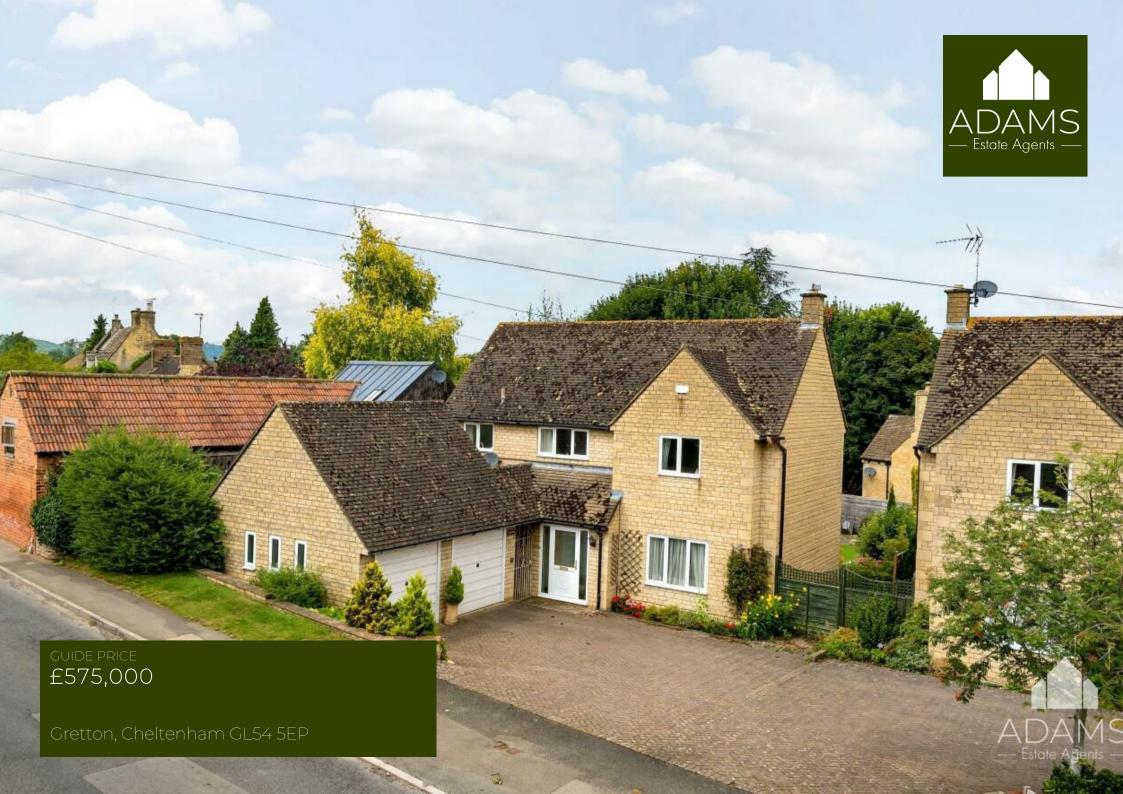

### THE PROPERTY

A detached four bedroom non-estate village house with a double garage, spacious accommodation and a private rear garden, available with no onward chain.

With great potential to improve and extend (subject to any necessary permissions), the ground floor comprises a bright dual aspect sitting room, a kitchen with adjoining utility room, a separate dining room, and a cloakroom.

On the first floor is the principal bedroom with en suite shower room, three further bedrooms and a family bathroom.

To the front, the driveway provides ample parking and leads to a double garage. To the rear there is a mature garden with a lawn, a variety of trees and a summer house.

## The Anvil, Gretton, Cheltenham, GL54

Approximate Area = 1347 sq ft / 125.1 sq m Garage = 333 sq ft / 31 sq m Total = 1680 sq ft / 156 sq m For identification only - Not to scale