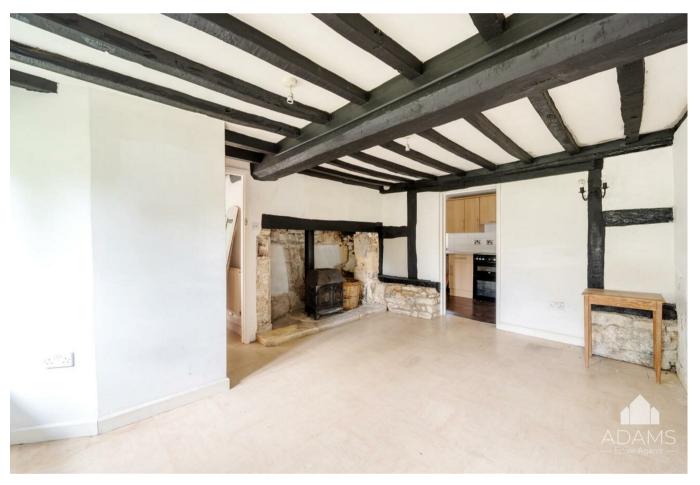

# THE PROPERTY

\*Sold (stc) by Adams\* A Grade II listed two bedroom period Cotswold stone cottage in a superb position on the edge of Winchcombe, available with no onward chain.

With character features and a private rear garden, the property would benefit from refurbishment throughout and includes a sitting room with woodburner and exposed beams, a kitchen, a small utility/boot room, a ground floor bathroom and two first floor bedrooms.