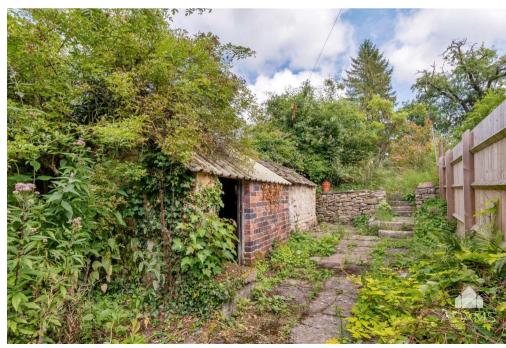

The private rear garden has a brick and stone outbuilding that needs renovating.