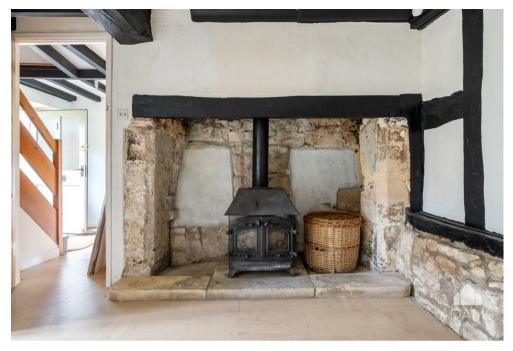

# THE PROPERTY

\*Sold (stc) by Adams\* A Grade II listed two bedroom period Cotswold stone cottage in a superb position on the edge of Winchcombe, available with no onward chain.

With character features and a private rear garden, the property would benefit from refurbishment throughout and includes a sitting room with woodburner and exposed beams, a kitchen, a small utility/boot room, a ground floor bathroom and two first floor bedrooms.