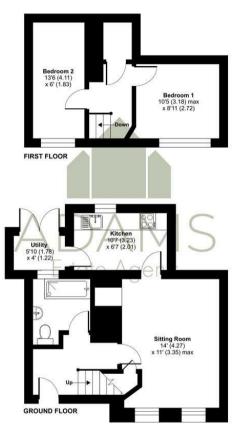

# Sudeley Mill Cottages, Castle Street, Winchcombe, Cheltenham, GL54

Approximate Area = 667 sq ft / 61.9 sq m
For identification only - Not to scale

Freehold

# THE PROPERTY

\*Sold (stc) by Adams\* A Grade II listed two bedroom period Cotswold stone cottage in a superb position on the edge of Winchcombe, available with no onward chain.

With character features and a private rear garden, the property would benefit from refurbishment throughout and includes a sitting room with woodburner and exposed beams, a kitchen, a small utility/boot room, a ground floor bathroom and two first floor bedrooms.