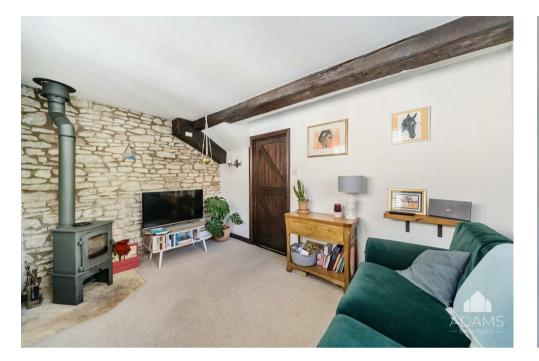

### \*Sold (stc) Adams\*

A detached period Cotswold stone cottage with a part stone garage and store, a gated driveway and a private south-east facing rear garden, available with no onward chain.

Centrally located on a lane within a short walk of Winchcombe's High Street, this character property features a kitchen and dining room with a pantry cupboard, a sitting room with a woodburner, an upstairs bathroom and two bedrooms with built-in wardrobes.