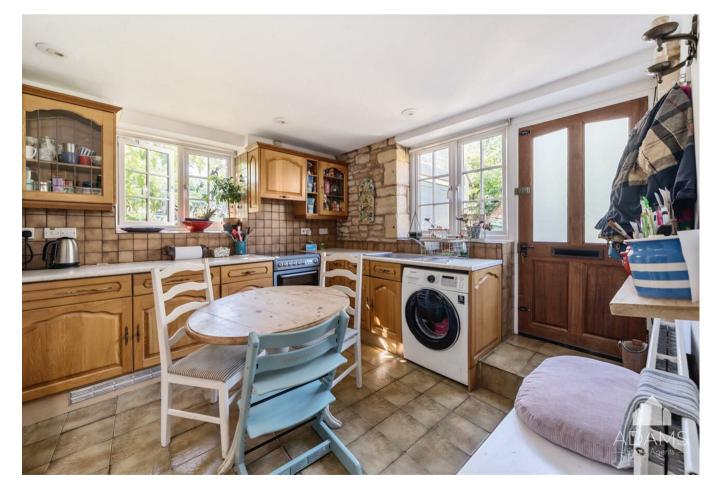

### \*Sold (stc) Adams\*

A detached period Cotswold stone cottage with a part stone garage and store, a gated driveway and a private south-east facing rear garden, available with no onward chain.

Centrally located on a lane within a short walk of Winchcombe's High Street, this character property features a kitchen and dining room with a pantry cupboard, a sitting room with a woodburner, an upstairs bathroom and two bedrooms with built-in wardrobes.