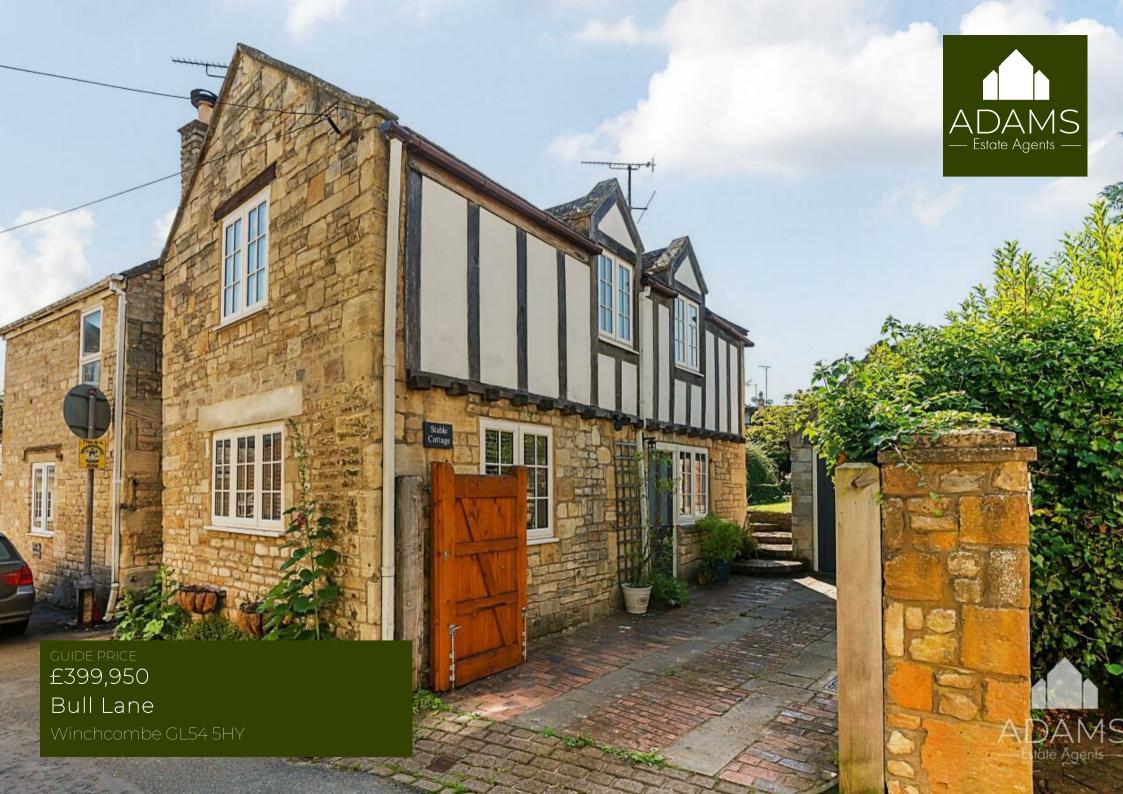

# THE PROPERTY

### \*Sold (stc) Adams\*

A detached period Cotswold stone cottage with a part stone garage and store, a gated driveway and a private south-east facing rear garden, available with no onward chain.

Centrally located on a lane within a short walk of Winchcombe's High Street, this character property features a kitchen and dining room with a pantry cupboard, a sitting room with a woodburner, an upstairs bathroom and two bedrooms with built-in wardrobes.