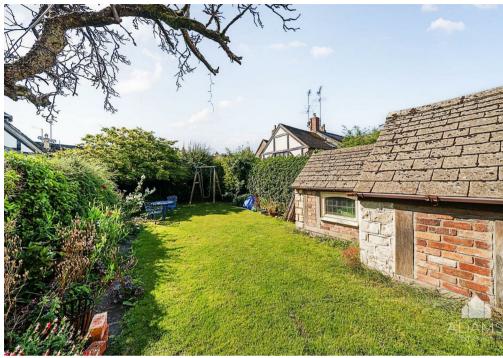

### \*Sold (stc) Adams\*

A detached period Cotswold stone cottage with a part stone garage and store, a gated driveway and a private south-east facing rear garden, available with no onward chain.

Centrally located on a lane within a short walk of Winchcombe's High Street, this character property features a kitchen and dining room with a pantry cupboard, a sitting room with a woodburner, an upstairs bathroom and two bedrooms with built-in wardrobes.