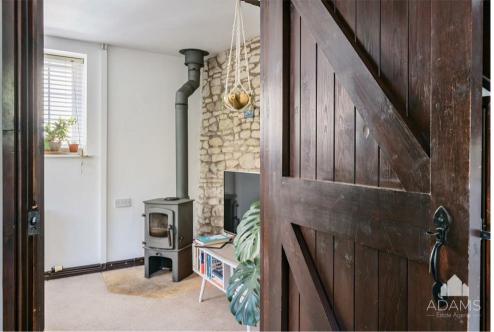

### \*Sold (stc) Adams\*

A detached period Cotswold stone cottage with a part stone garage and store, a gated driveway and a private south-east facing rear garden, available with no onward chain.

Centrally located on a lane within a short walk of Winchcombe's High Street, this character property features a kitchen and dining room with a pantry cupboard, a sitting room with a woodburner, an upstairs bathroom and two bedrooms with built-in wardrobes.