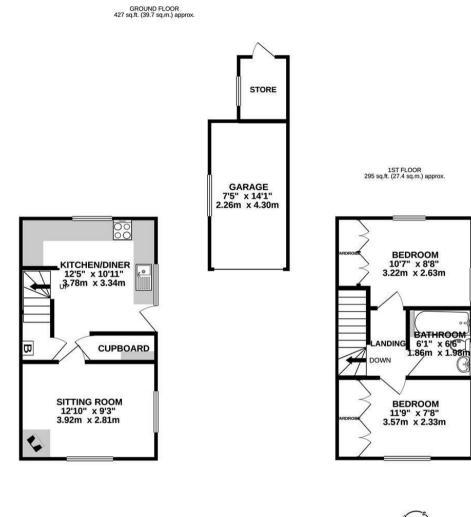

### \*Sold (stc) Adams\*

A detached period Cotswold stone cottage with a part stone garage and store, a gated driveway and a private south-east facing rear garden, available with no onward chain.

Centrally located on a lane within a short walk of Winchcombe's High Street, this character property features a kitchen and dining room with a pantry cupboard, a sitting room with a woodburner, an upstairs bathroom and two bedrooms with built-in wardrobes.

TOTAL FLOOR AREA: 722 sq.ft. (67.0 sq.m.) approx. What way without has been made to ensure the accuracy of the floopta-constance them, measurements of the second statement. The joint is foll floating beginness of the all host any proceconstain or miss isotement. The joint is foll floating beginness of them to be not been tested and no guarantee and the second statement. The joint floating beginness them have not been tested and no guarantee and the second statement. The joint floating beginness them have the tested and no guarantee and the second statement. The second statement and the second statement and the second statement and the second statement. The second statement are second statement and the second statement and the second statement. The second statement are second statement and the second statement and the second statement are second statement and the second statement and the second statement and the second statement. The second statement are second statement and the second statement are second statement. The second statement are second statement are second statement are second statement. The second statement are second statement are second at the second statement are second statement. The second statement are second statement are second at the second statement are second statement are second statement. The second statement are second at the second statement are second at the second statement are second statement. The second statement are second at the second at the second at the sec