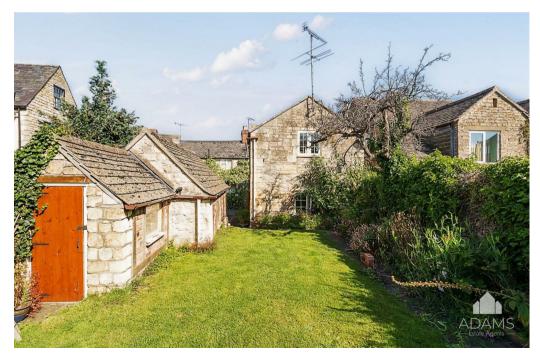

### \*Sold (stc) Adams\*

A detached period Cotswold stone cottage with a part stone garage and store, a gated driveway and a private south-east facing rear garden, available with no onward chain.

Centrally located on a lane within a short walk of Winchcombe's High Street, this character property features a kitchen and dining room with a pantry cupboard, a sitting room with a woodburner, an upstairs bathroom and two bedrooms with built-in wardrobes.