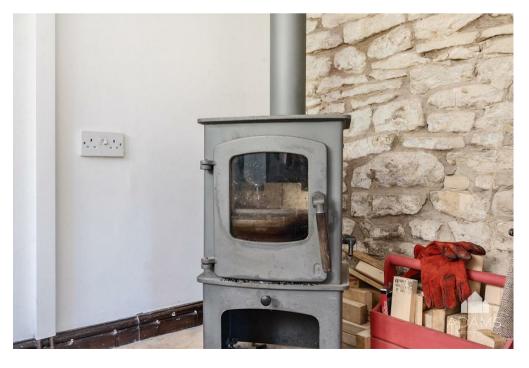

### \*Sold (stc) Adams\*

A detached period Cotswold stone cottage with a part stone garage and store, a gated driveway and a private south-east facing rear garden, available with no onward chain.

Centrally located on a lane within a short walk of Winchcombe's High Street, this character property features a kitchen and dining room with a pantry cupboard, a sitting room with a woodburner, an upstairs bathroom and two bedrooms with built-in wardrobes.