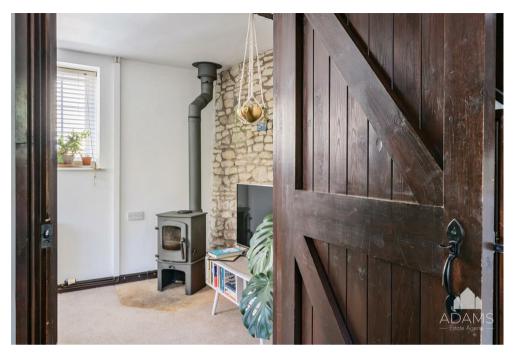

# THE PROPERTY

A detached period Cotswold stone cottage with a part stone garage and store, a gated driveway and a private south-east facing rear garden, available with no onward chain.

Centrally located on a lane within a short walk of Winchcombe's High Street, this character property features a kitchen and dining room with a pantry cupboard, a sitting room with a woodburner, an upstairs bathroom and two bedrooms with built-in wardrobes.

GROUND FLOOR 427 sq.ft. (39.7 sq.m.) approx.

1ST FLOOR 295 sq.ft. (27.4 sq.m.) approx.

SITTING ROOM

12'10" x 9'3"

3.92m x 2.81m