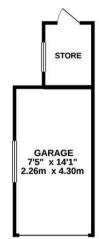

GROUND FLOOR 427 sq.ft. (39.7 sq.m.) approx.

1ST FLOOR 295 sq.ft. (27.4 sq.m.) approx.

SITTING ROOM

12'10" x 9'3"

3.92m x 2.81m

#### TOTAL FLOOR AREA: 722 sq.ft. (67.0 sq.m.) approx.

Whits every attempts has been made to ensure the accuracy of the floopian contained here, measurements of doors, wedows, rooms and any other ferm are approximate and to responsibility to taken for any error, omission or min-steament. This plan is not influentive propose only and should be used as such by any properties parchaire. The plan is no florationer proposed only and should be used as such by any properties parchaire. The terms of influentiary proposed only and should be used as such by any properties parchaire. The terms of the influence of efficiency can be given.