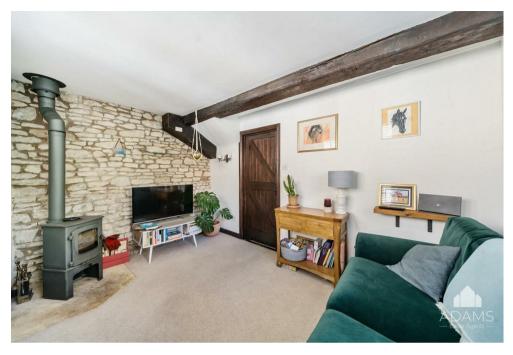

# THE PROPERTY

A detached period Cotswold stone cottage with a part stone garage and store, a gated driveway and a private south-east facing rear garden, available with no onward chain.

Centrally located on a lane within a short walk of Winchcombe's High Street, this character property features a kitchen and dining room with a pantry cupboard, a sitting room with a woodburner, an upstairs bathroom and two bedrooms with built-in wardrobes.

GROUND FLOOR 427 sq.ft. (39.7 sq.m.) approx.

1ST FLOOR 295 sq.ft. (27.4 sq.m.) approx.

SITTING ROOM

12'10" x 9'3"

3.92m x 2.81m