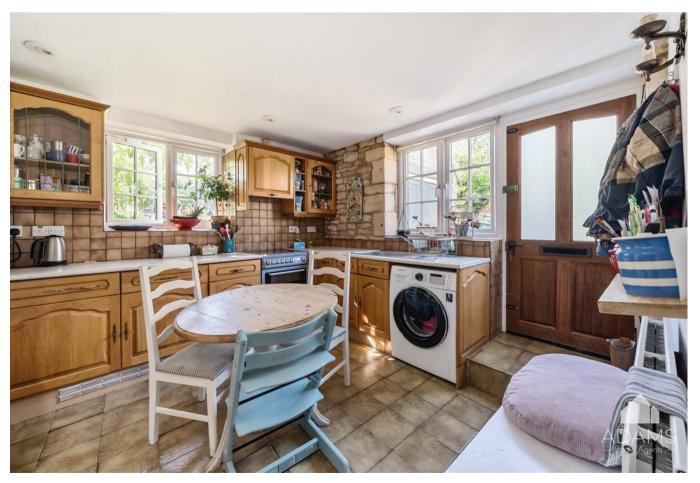

# THE PROPERTY

A detached period Cotswold stone cottage with a part stone garage and store, a gated driveway and a private south-east facing rear garden, available with no onward chain.

Centrally located on a lane within a short walk of Winchcombe's High Street, this character property features a kitchen and dining room with a pantry cupboard, a sitting room with a woodburner, an upstairs bathroom and two bedrooms with built-in wardrobes.