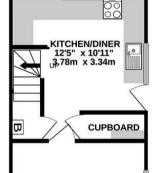

GROUND FLOOR 427 sq.ft. (39.7 sq.m.) approx.

1ST FLOOR 295 sq.ft. (27.4 sq.m.) approx.

SITTING ROOM

12'10" x 9'3"

3.92m x 2.81m

#### TOTAL FLOOR AREA: 722 sq.ft. (67.0 sq.m.) approx.

Whits every attempts has been made to ensure the accuracy of the floopian contained here, measurements of doors, wedows, rooms and any other ferm are approximate and to responsibility to taken for any error, omission or min-steament. This plan is not influentive propose only and should be used as such by any properties parchaire. The plan is no florationer proposed only and should be used as such by any properties parchaire. The terms of influentiary proposed only and should be used as such by any properties parchaire. The terms of the influence of efficiency can be given.