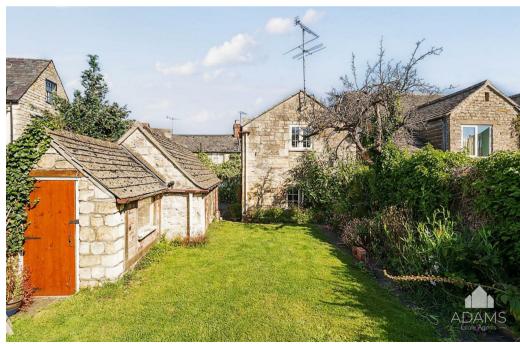

# THE PROPERTY

A detached period Cotswold stone cottage with a part stone garage and store, a gated driveway and a private south-east facing rear garden, available with no onward chain.

Centrally located on a lane within a short walk of Winchcombe's High Street, this character property features a kitchen and dining room with a pantry cupboard, a sitting room with a woodburner, an upstairs bathroom and two bedrooms with built-in wardrobes.