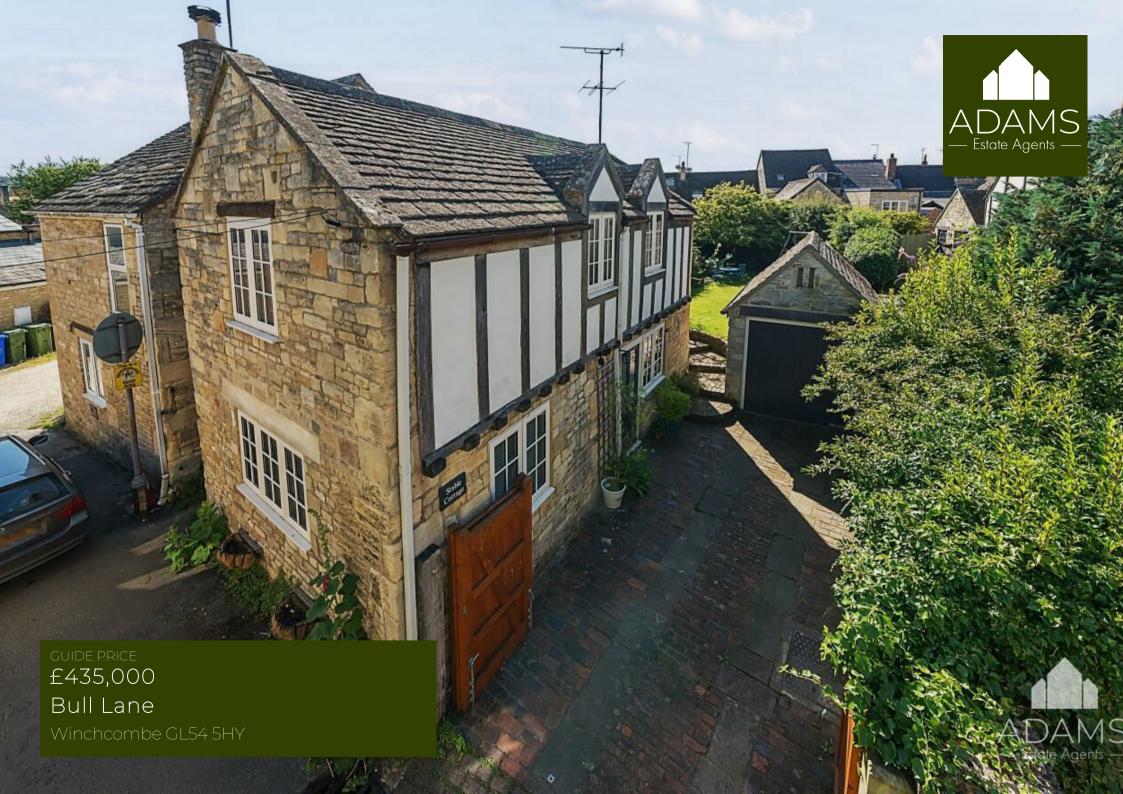

# THE PROPERTY

A detached period Cotswold stone cottage with a part stone garage and store, a gated driveway and a private south-east facing rear garden, available with no onward chain.

Centrally located on a lane within a short walk of Winchcombe's High Street, this character property features a kitchen and dining room with a pantry cupboard, a sitting room with a woodburner, an upstairs bathroom and two bedrooms with built-in wardrobes.

## SITUATION

Winchcombe is an ancient Saxon town situated on the famous Cotswold Way about 7 miles north-east of Cheltenham (2hrs to London Paddington by train), 8 miles from Broadway and 16 miles from Gloucester. Many of the houses are listed as being of architectural interest and part of the town lies within the Cotswolds Area of Outstanding Natural Beauty. The thriving local community offers an excellent range of amenities including independent shops, supermarkets, several pubs and restaurants, dental and doctors surgeries, a library, an 'Outstanding' primary school, a secondary school and numerous clubs and societies.