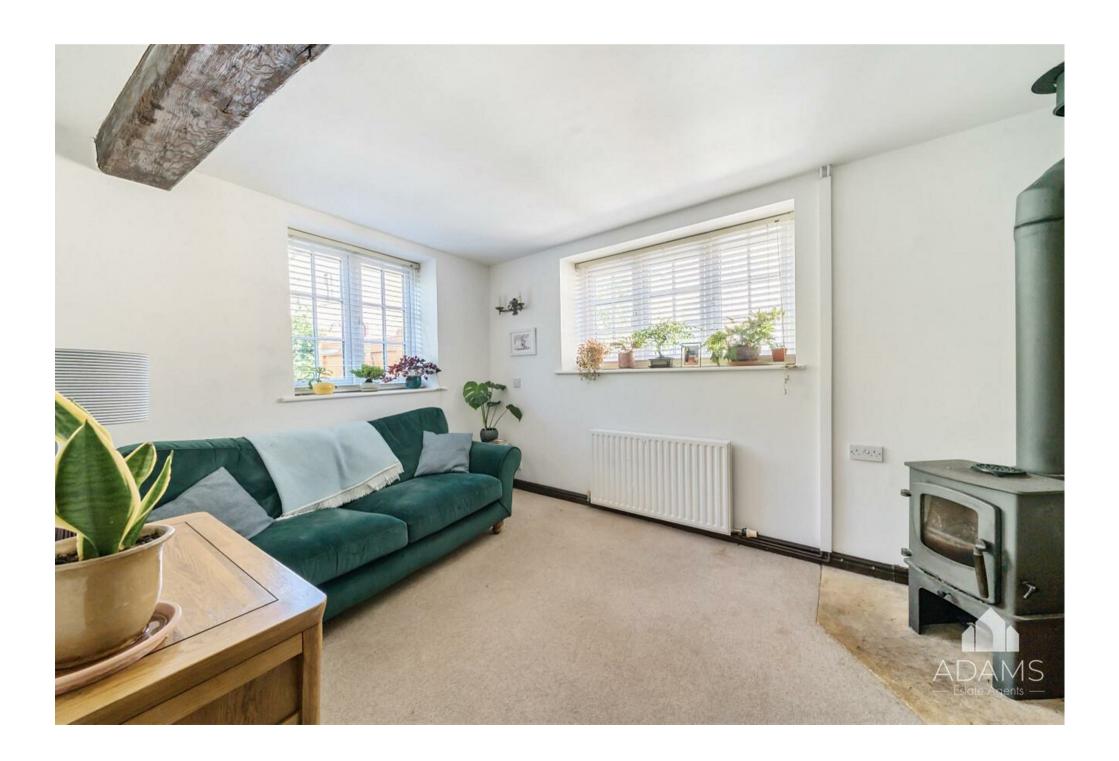

# THE PROPERTY

A detached period Cotswold stone cottage with a part stone garage and store, a gated driveway and a private south-east facing rear garden, available with no onward chain.

Centrally located on a lane within a short walk of Winchcombe's High Street, this character property features a kitchen and dining room with a pantry cupboard, a sitting room with a woodburner, an upstairs bathroom and two bedrooms with built-in wardrobes.

GROUND FLOOR 427 sq.ft. (39.7 sq.m.) approx.

1ST FLOOR 295 sq.ft. (27.4 sq.m.) approx.

SITTING ROOM

12'10" x 9'3"

3.92m x 2.81m