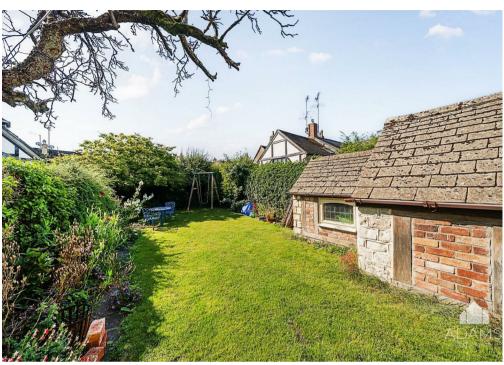

# THE PROPERTY

A detached period Cotswold stone cottage with a part stone garage and store, a gated driveway and a private south-east facing rear garden, available with no onward chain.

Centrally located on a lane within a short walk of Winchcombe's High Street, this character property features a kitchen and dining room with a pantry cupboard, a sitting room with a woodburner, an upstairs bathroom and two bedrooms with built-in wardrobes.