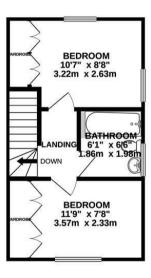

GROUND FLOOR 427 sq.ft. (39.7 sq.m.) approx.

1ST FLOOR 295 sq.ft. (27.4 sq.m.) approx.

SITTING ROOM

12'10" x 9'3"

3.92m x 2.81m

#### TOTAL FLOOR AREA: 722 sq.ft. (67.0 sq.m.) approx.

Whits every attempts has been made to ensure the accuracy of the floopian contained here, measurements of doors, wedows, rooms and any other ferm are approximate and to responsibility to taken for any error, omission or min-steament. This plan is not influentive propose only and should be used as such by any properties parchaire. The plan is no florationer proposed only and should be used as such by any properties parchaire. The terms of influentiary proposed only and should be used as such by any properties parchaire. The terms of the influence of efficiency can be given.