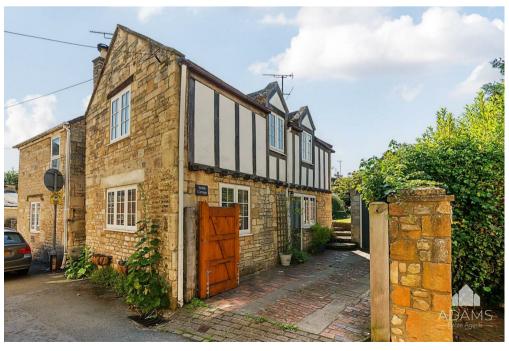

# THE PROPERTY

A detached period Cotswold stone cottage with a part stone garage and store, a gated driveway and a private south-east facing rear garden, available with no onward chain.

Centrally located on a lane within a short walk of Winchcombe's High Street, this character property features a kitchen and dining room with a pantry cupboard, a sitting room with a woodburner, an upstairs bathroom and two bedrooms with built-in wardrobes.