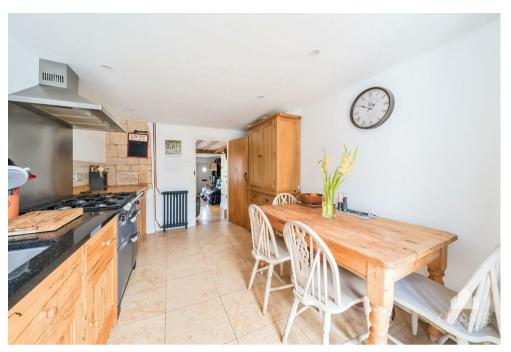

# THE PROPERTY

With a detached garage/workshop to the rear, a beautifully presented two double bedroom period end-terrace cottage situated within easy access of Winchcombe's centre.

With a high quality and sympathetic finish throughout, the property features oak flooring, restored exposed timbers, cast-iron style radiators, a dual aspect sitting room with Morsø woodburner and limestone fireplace, a spacious kitchen/dining room with solid wood units, granite worksurfaces and French windows to the garden, two generous and bright bedrooms and a bathroom with freestanding bath and separate shower cubicle.