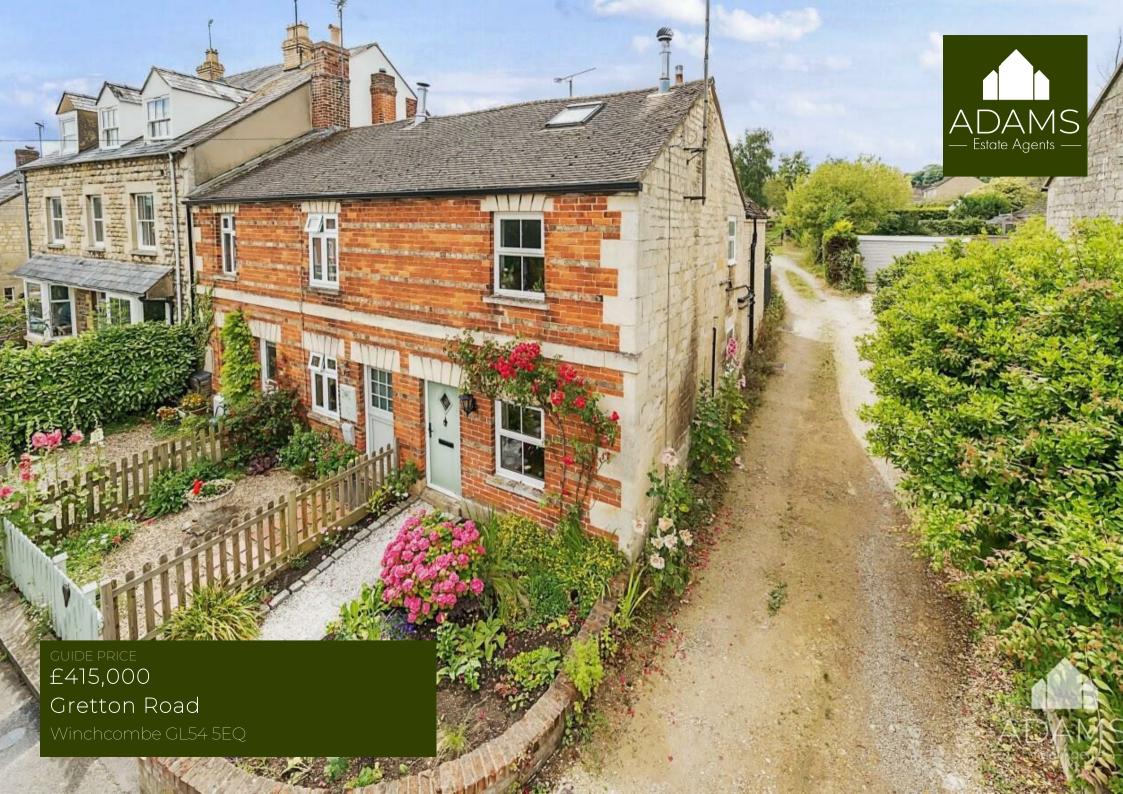

# THE PROPERTY

With a detached garage/workshop to the rear, a beautifully presented two double bedroom period end-terrace cottage situated within easy access of Winchcombe's centre.

With a high quality and sympathetic finish throughout, the property features oak flooring, restored exposed timbers, cast-iron style radiators, a dual aspect sitting room with Morsø woodburner and limestone fireplace, a spacious kitchen/dining room with solid wood units, granite worksurfaces and French windows to the garden, two generous and bright bedrooms and a bathroom with freestanding bath and separate shower cubicle.

#### SITUATION

Winchcombe is an ancient Saxon town situated on the famous Cotswold Way about 7 miles north-east of Cheltenham (2hrs to London Paddington by train), 8 miles from Broadway and 16 miles from Gloucester. Many of the houses are listed as being of architectural interest and part of the town lies within the Cotswolds Area of Outstanding Natural Beauty. The thriving local community offers an excellent range of amenities including independent shops, supermarkets, several pubs and restaurants, dental and doctors surgeries, a library, an 'Outstanding' primary school, a secondary school and numerous clubs and societies.