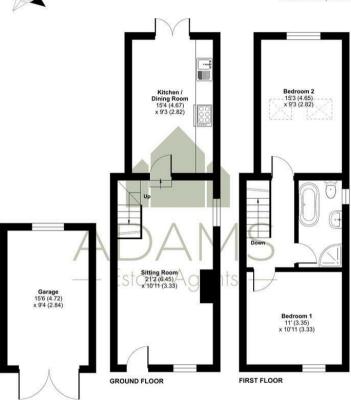

# Gretton Road, Winchcombe, Cheltenham, GL54

Approximate Area = 768 sq ft / 71.3 sq m Garage = 145 sq ft / 13.4 sq m Total = 913 sq ft / 84.8 sq m

For identification only - Not to scale