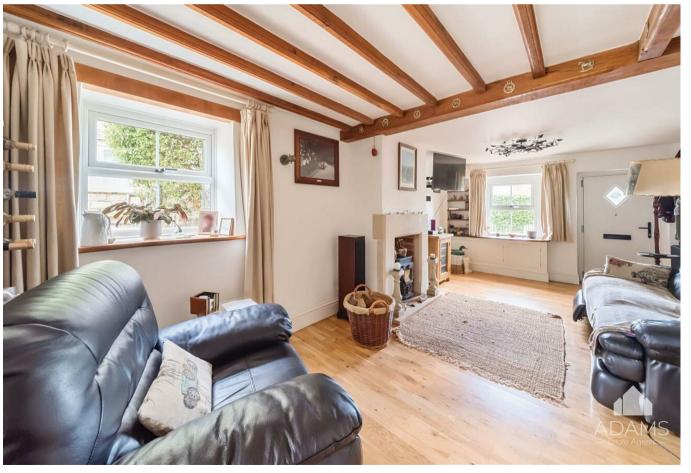

# THE PROPERTY

With a detached garage/workshop to the rear, a beautifully presented two double bedroom period end-terrace cottage situated within easy access of Winchcombe's centre.

With a high quality and sympathetic finish throughout, the property features oak flooring, restored exposed timbers, cast-iron style radiators, a dual aspect sitting room with Morsø woodburner and limestone fireplace, a spacious kitchen/dining room with solid wood units, granite worksurfaces and French windows to the garden, two generous and bright bedrooms and a bathroom with freestanding bath and separate shower cubicle.