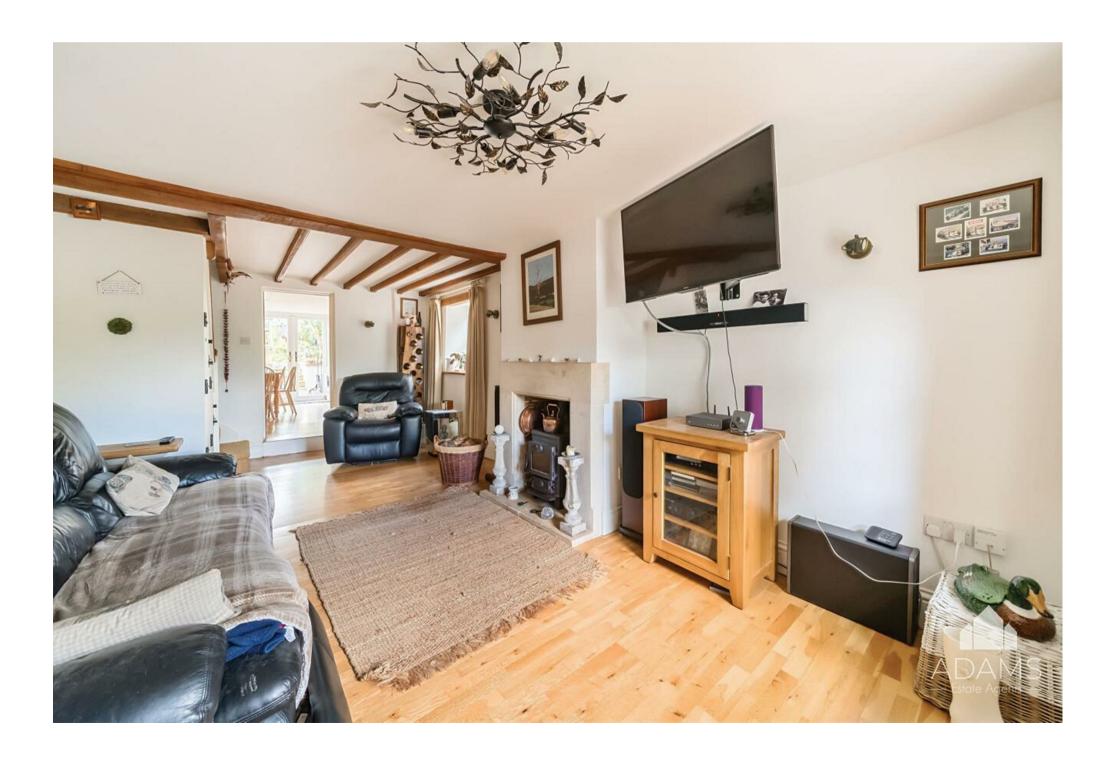

# THE PROPERTY

With a detached garage/workshop to the rear, a beautifully presented two double bedroom period end-terrace cottage situated within easy access of Winchcombe's centre.

With a high quality and sympathetic finish throughout, the property features oak flooring, restored exposed timbers, cast-iron style radiators, a dual aspect sitting room with Morsø woodburner and limestone fireplace, a spacious kitchen/dining room with solid wood units, granite worksurfaces and French windows to the garden, two generous and bright bedrooms and a bathroom with freestanding bath and separate shower cubicle.