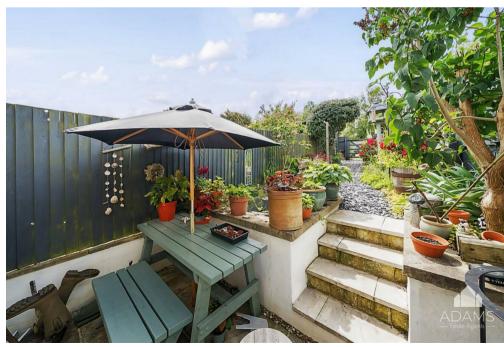

The pretty rear garden has a paved terrace adjacent to the house and rear pedestrian gated access to the garage which has power and light. There is a vehicular right of way over the shared track to the side of the cottage giving access to the garage.