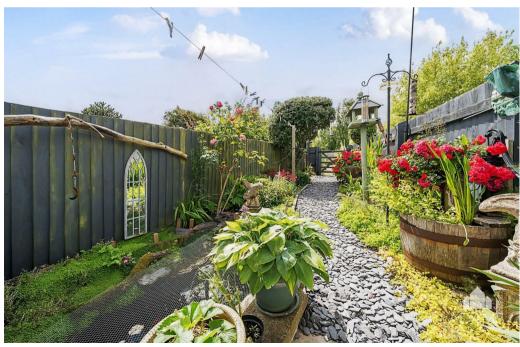

The pretty rear garden has a paved terrace adjacent to the house and rear pedestrian gated access to the garage which has power and light. There is a vehicular right of way over the shared track to the side of the cottage giving access to the garage.