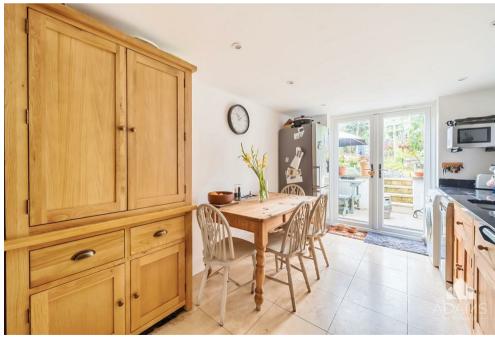

# THE PROPERTY

With a detached garage/workshop to the rear, a beautifully presented two double bedroom period end-terrace cottage situated within easy access of Winchcombe's centre.

With a high quality and sympathetic finish throughout, the property features oak flooring, restored exposed timbers, cast-iron style radiators, a dual aspect sitting room with Morsø woodburner and limestone fireplace, a spacious kitchen/dining room with solid wood units, granite worksurfaces and French windows to the garden, two generous and bright bedrooms and a bathroom with freestanding bath and separate shower cubicle.