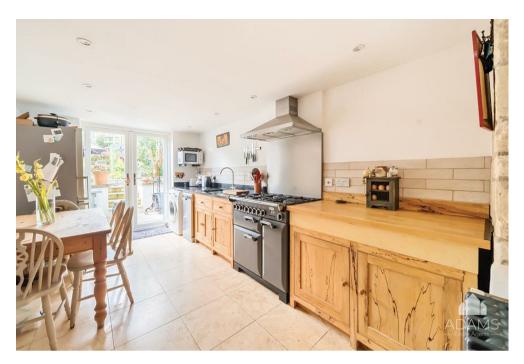

# THE PROPERTY

With a detached garage/workshop to the rear, a beautifully presented two double bedroom period end-terrace cottage situated within easy access of Winchcombe's centre.

With a high quality and sympathetic finish throughout, the property features oak flooring, restored exposed timbers, cast-iron style radiators, a dual aspect sitting room with Morsø woodburner and limestone fireplace, a spacious kitchen/dining room with solid wood units, granite worksurfaces and French windows to the garden, two generous and bright bedrooms and a bathroom with freestanding bath and separate shower cubicle.