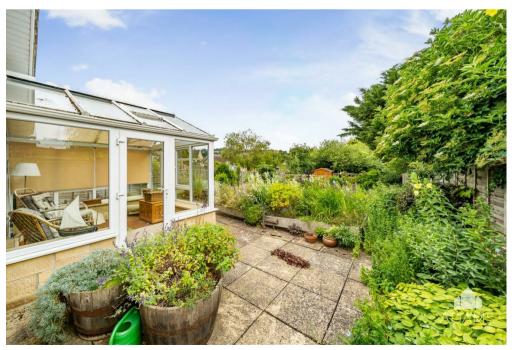

The property is well laid out with two bedrooms to the front, a bathroom, a spacious kitchen/dining room overlooking the garden with Rayburn and pantry, a side porch/lean-to, a generous sitting room with fireplace, a conservatory and a further double bedroom/office with separate W.C.

There is room for a couple of vehicles on the driveway to the front and the garden is beautifully stocked with a great variety of trees and plants. There is a good sized lawn, raised beds and a patio.