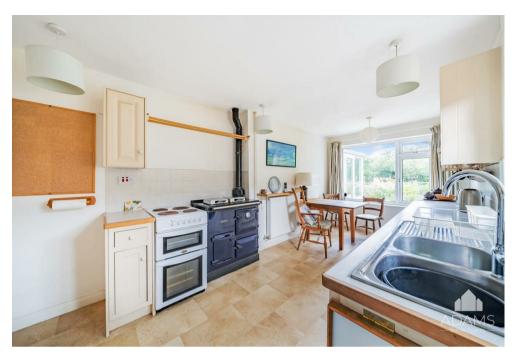

The property is well laid out with two bedrooms to the front, a bathroom, a spacious kitchen/dining room overlooking the garden with Rayburn and pantry, a side porch/lean-to, a generous sitting room with fireplace, a conservatory and a further double bedroom/office with separate W.C.