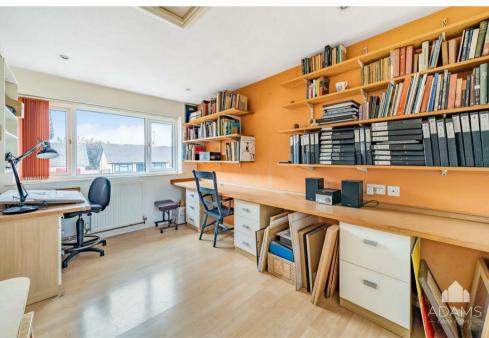

The property is well laid out with two bedrooms to the front, a bathroom, a spacious kitchen/dining room overlooking the garden with Rayburn and pantry, a side porch/lean-to, a generous sitting room with fireplace, a conservatory and a further double bedroom/office with separate W.C.