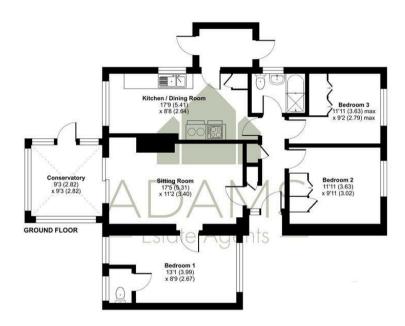

The property is well laid out with two bedrooms to the front, a bathroom, a spacious kitchen/dining room overlooking the garden with Rayburn and pantry, a side porch/lean-to, a generous sitting room with fireplace, a conservatory and a further double bedroom/office with separate W.C.

# Stancombe View, Winchcombe, Cheltenham, GL54

Approximate Area = 994 sq ft / 92.3 sq m
For identification only - Not to scale