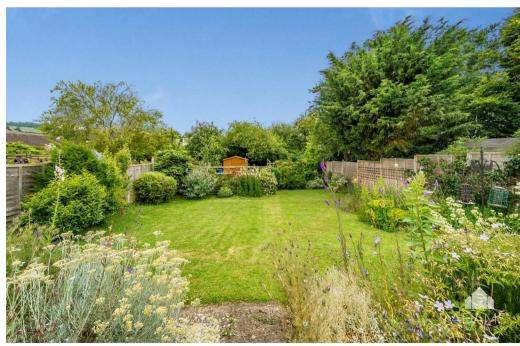

There is room for a couple of vehicles on the driveway to the front and the garden is beautifully stocked with a great variety of trees and plants. There is a good sized lawn, raised beds and a patio.