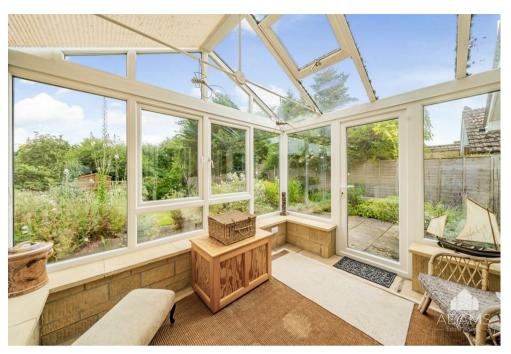

The property is well laid out with two bedrooms to the front, a bathroom, a spacious kitchen/dining room overlooking the garden with Rayburn and pantry, a side porch/lean-to, a generous sitting room with fireplace, a conservatory and a further double bedroom/office with separate W.C.