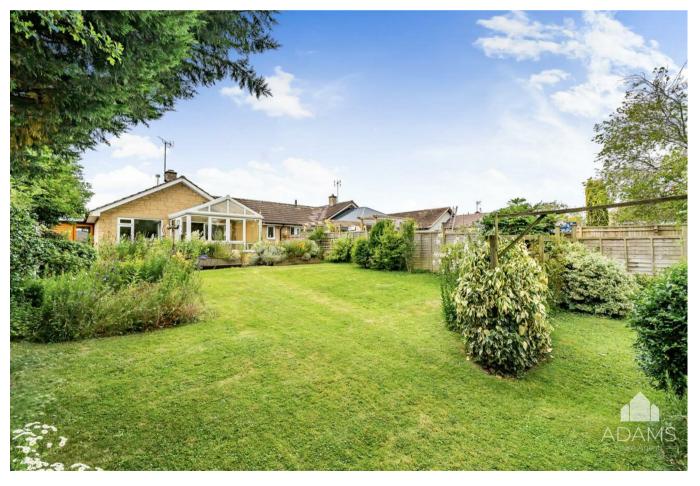

There is room for a couple of vehicles on the driveway to the front and the garden is beautifully stocked with a great variety of trees and plants. There is a good sized lawn, raised beds and a patio.