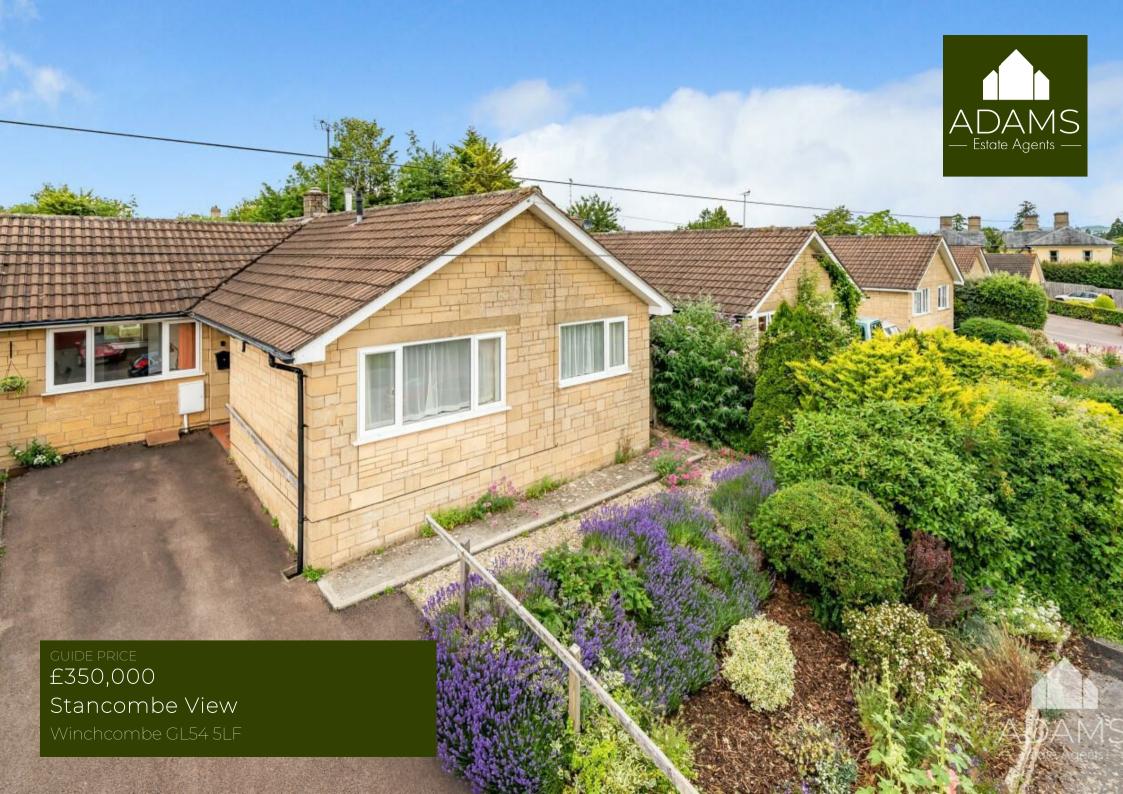

# THE PROPERTY

\*Sold (stc) by Adams\* Situated on a peaceful, centrally located no-through road within easy reach of the centre of Winchcombe and with an established and private rear garden is this three bedroom bungalow, available with no onward chain.

The property is well laid out with two bedrooms to the front, a bathroom, a spacious kitchen/dining room overlooking the garden with Rayburn and pantry, a side porch/lean-to, a generous sitting room with fireplace, a conservatory and a further double bedroom/office with separate W.C.

There is room for a couple of vehicles on the driveway to the front and the garden is beautifully stocked with a great variety of trees and plants. There is a good sized lawn, raised beds and a patio.