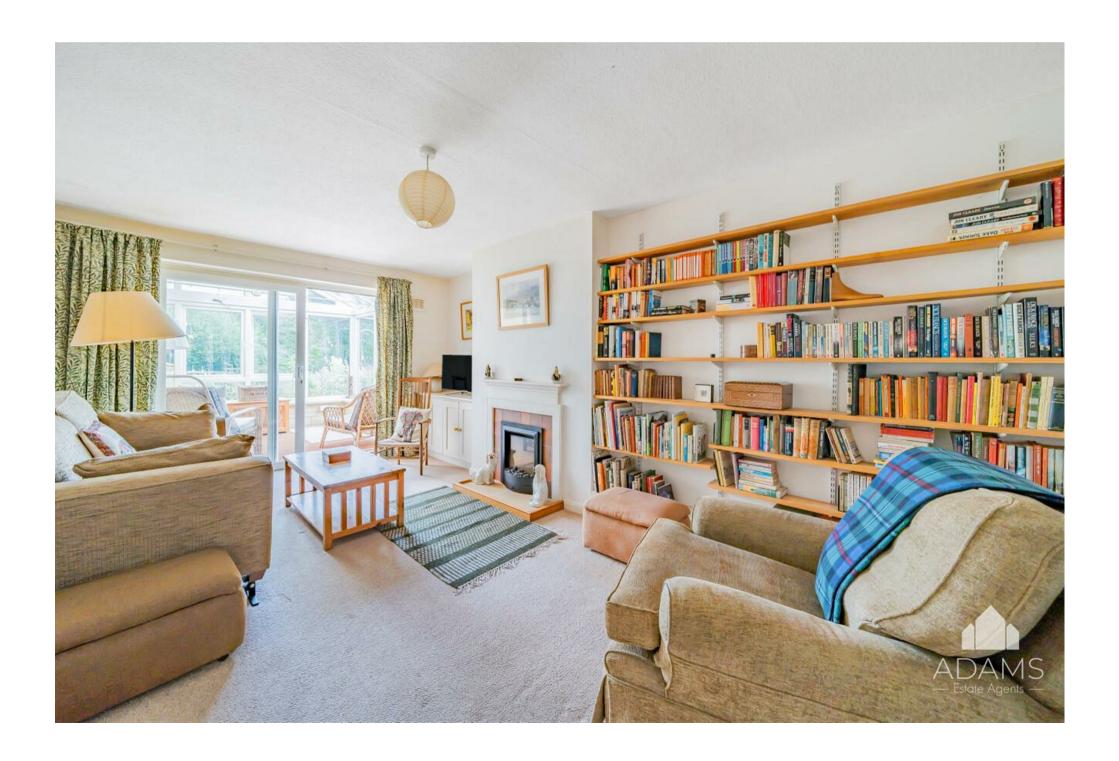

The property is well laid out with two bedrooms to the front, a bathroom, a spacious kitchen/dining room overlooking the garden with Rayburn and pantry, a side porch/lean-to, a generous sitting room with fireplace, a conservatory and a further double bedroom/office with separate W.C.