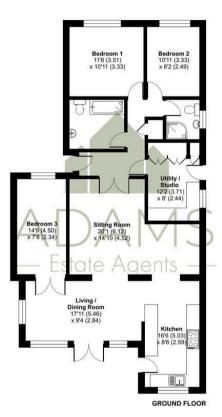

## Greenways, Winchcombe, Cheltenham, GL54

Approximate Area = 1230 sq ft / 144.3 sq m
For identification only - Not to scale