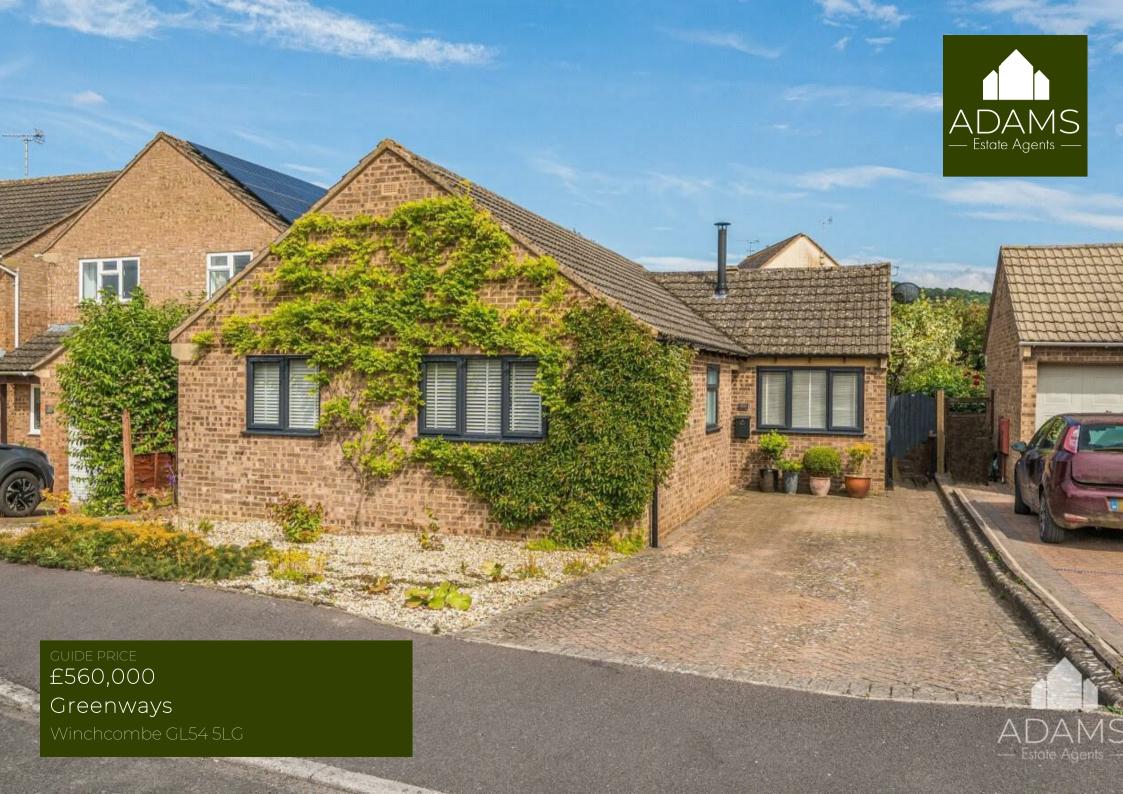

# THE PROPERTY

\*Sold (stc) by Adams\*

A superbly extended and beautifully renovated detached three bedroom bungalow on a no-through road with a mature and tranquil south-east facing garden.

Having been meticulously refurbished over the last three years, the property now has a contemporary kitchen opening into a lovely light and spacious living and dining room with a roof lantern and French windows to the garden.

There is ample parking on the block-paved driveway to the front and the rear garden really is a peaceful and private oasis that contains a great variety of plants and trees.