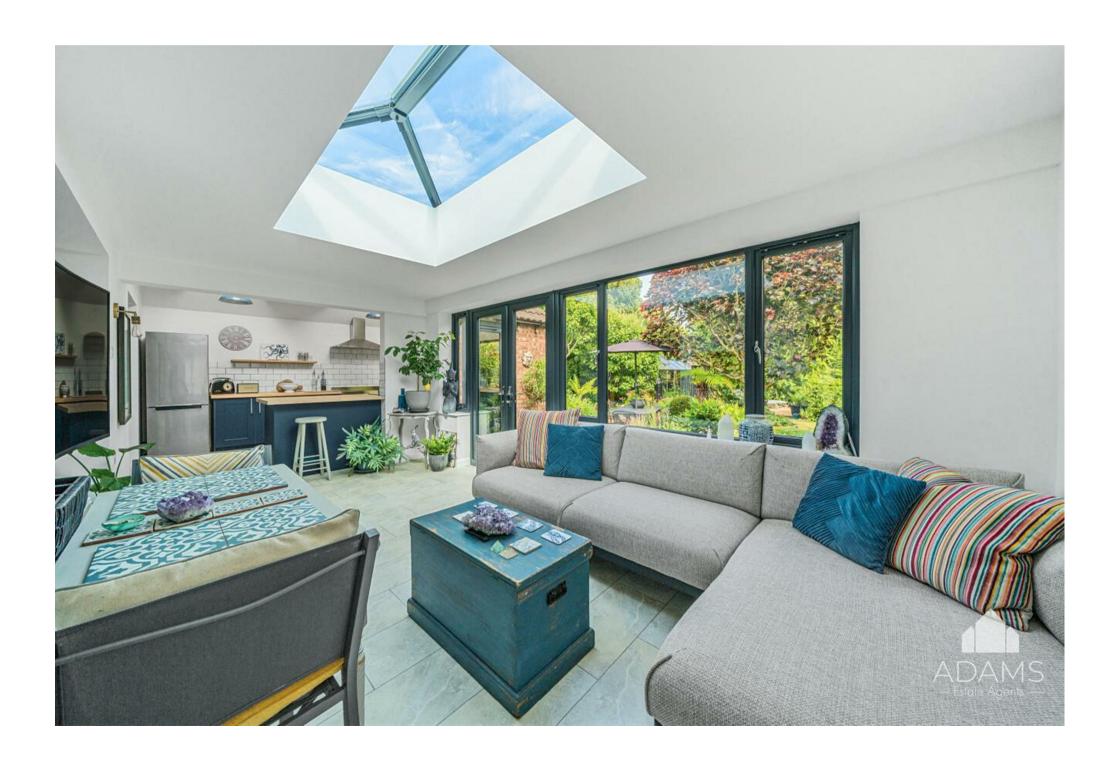

# THE PROPERTY

\*Sold (stc) by Adams\*

A superbly extended and beautifully renovated detached three bedroom bungalow on a no-through road with a mature and tranquil south-east facing garden.

Having been meticulously refurbished over the last three years, the property now has a contemporary kitchen opening into a lovely light and spacious living and dining room with a roof lantern and French windows to the garden.