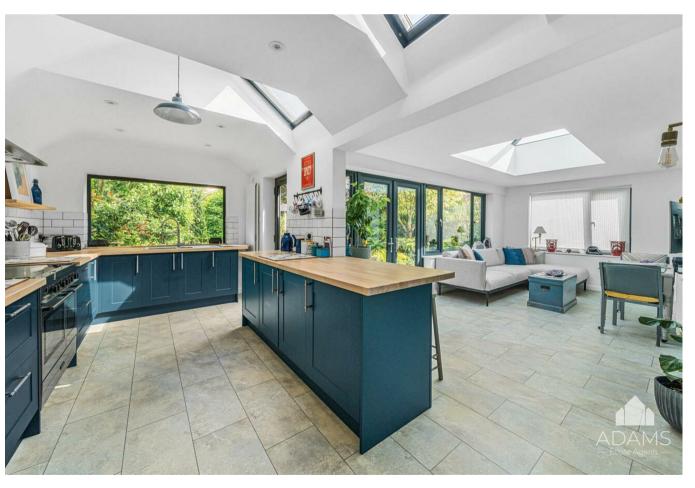

# THE PROPERTY

\*Sold (stc) by Adams\*

A superbly extended and beautifully renovated detached three bedroom bungalow on a no-through road with a mature and tranquil south-east facing garden.

Having been meticulously refurbished over the last three years, the property now has a contemporary kitchen opening into a lovely light and spacious living and dining room with a roof lantern and French windows to the garden.