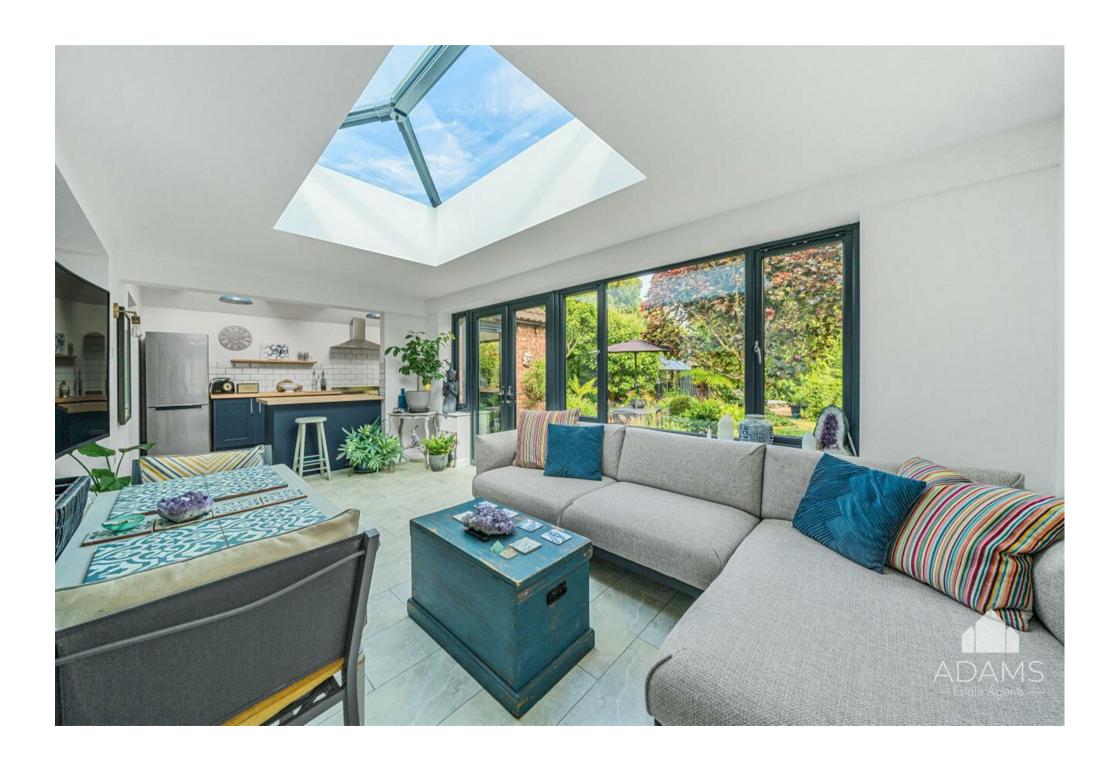

# THE PROPERTY

A superbly extended and beautifully renovated detached three bedroom bungalow on a no-through road with a mature and tranquil south-east facing garden.

Having been meticulously refurbished over the last three years, the property now has a contemporary kitchen opening into a lovely light and spacious living and dining room with a roof lantern and French windows to the garden.