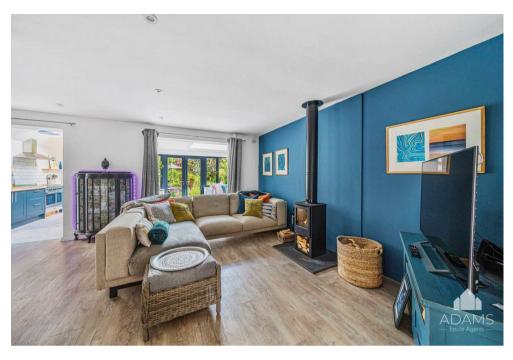

The cosy sitting room has a woodburner and separate reading/study area and the utility room doubles as a studio/hobby room with built-in storage and work surfaces.

A recently fitted bathroom and separate shower room serve the three well-proportioned bedrooms and there are new windows and doors throughout.