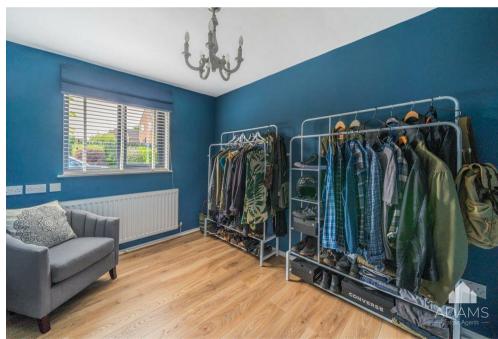

The cosy sitting room has a woodburner and separate reading/study area and the utility room doubles as a studio/hobby room with built-in storage and work surfaces.

A recently fitted bathroom and separate shower room serve the three well-proportioned bedrooms and there are new windows and doors throughout.