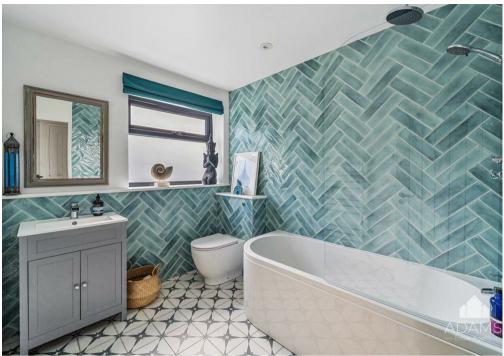

The cosy sitting room has a woodburner and separate reading/study area and the utility room doubles as a studio/hobby room with built-in storage and work surfaces.

A recently fitted bathroom and separate shower room serve the three well-proportioned bedrooms and there are new windows and doors throughout.