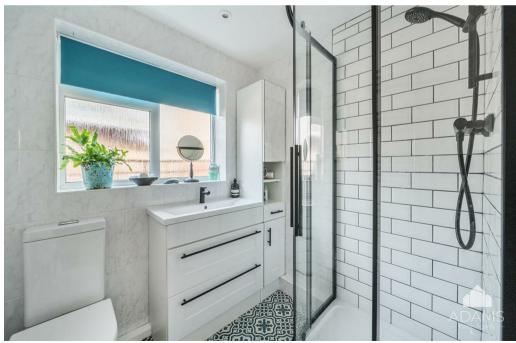

The cosy sitting room has a woodburner and separate reading/study area and the utility room doubles as a studio/hobby room with built-in storage and work surfaces.

A recently fitted bathroom and separate shower room serve the three well-proportioned bedrooms and there are new windows and doors throughout.