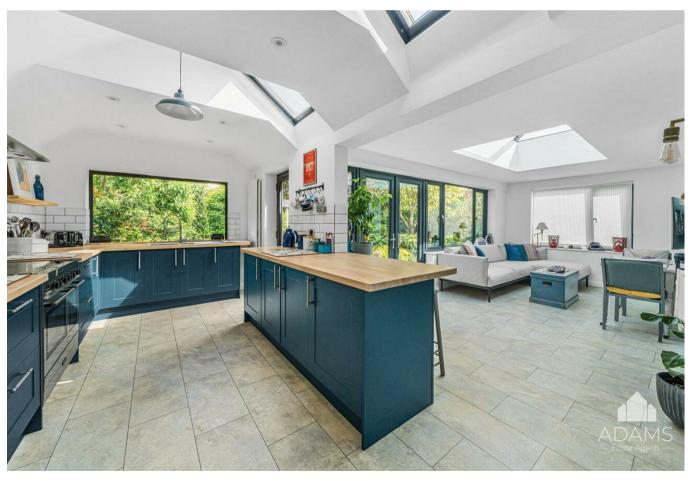

# THE PROPERTY

A superbly extended and beautifully renovated detached three bedroom bungalow on a no-through road with a mature and tranquil south-east facing garden.

Having been meticulously refurbished over the last three years, the property now has a contemporary kitchen opening into a lovely light and spacious living and dining room with a roof lantern and French windows to the garden.