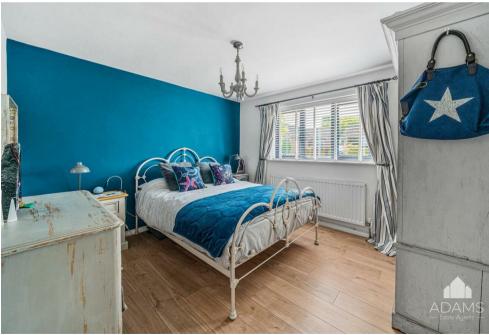

The cosy sitting room has a woodburner and separate reading/study area and the utility room doubles as a studio/hobby room with built-in storage and work surfaces.

A recently fitted bathroom and separate shower room serve the three well-proportioned bedrooms and there are new windows and doors throughout.