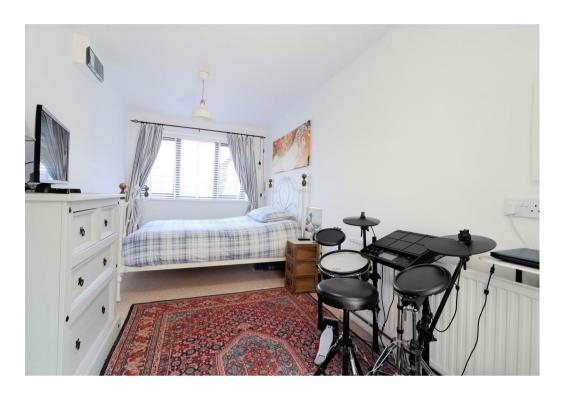

The cosy sitting room has a woodburner and separate reading/study area and the utility room doubles as a studio/hobby room with built-in storage and work surfaces.

A recently fitted bathroom and separate shower room serve the three well-proportioned bedrooms and there are new windows and doors throughout.