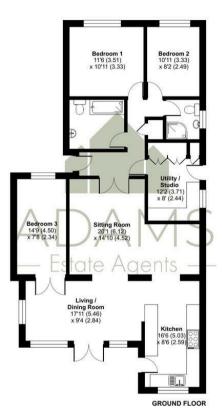

# Greenways, Winchcombe, Cheltenham, GL54

Approximate Area = 1230 sq ft / 144.3 sq m
For identification only - Not to scale