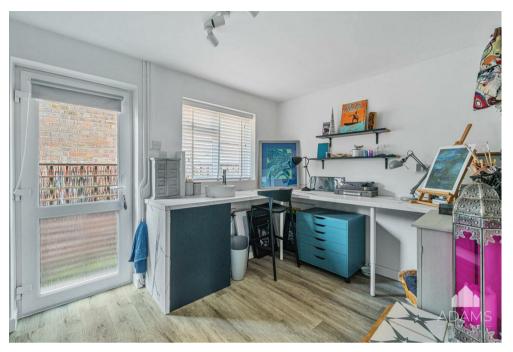

The cosy sitting room has a woodburner and separate reading/study area and the utility room doubles as a studio/hobby room with built-in storage and work surfaces.

A recently fitted bathroom and separate shower room serve the three well-proportioned bedrooms and there are new windows and doors throughout.