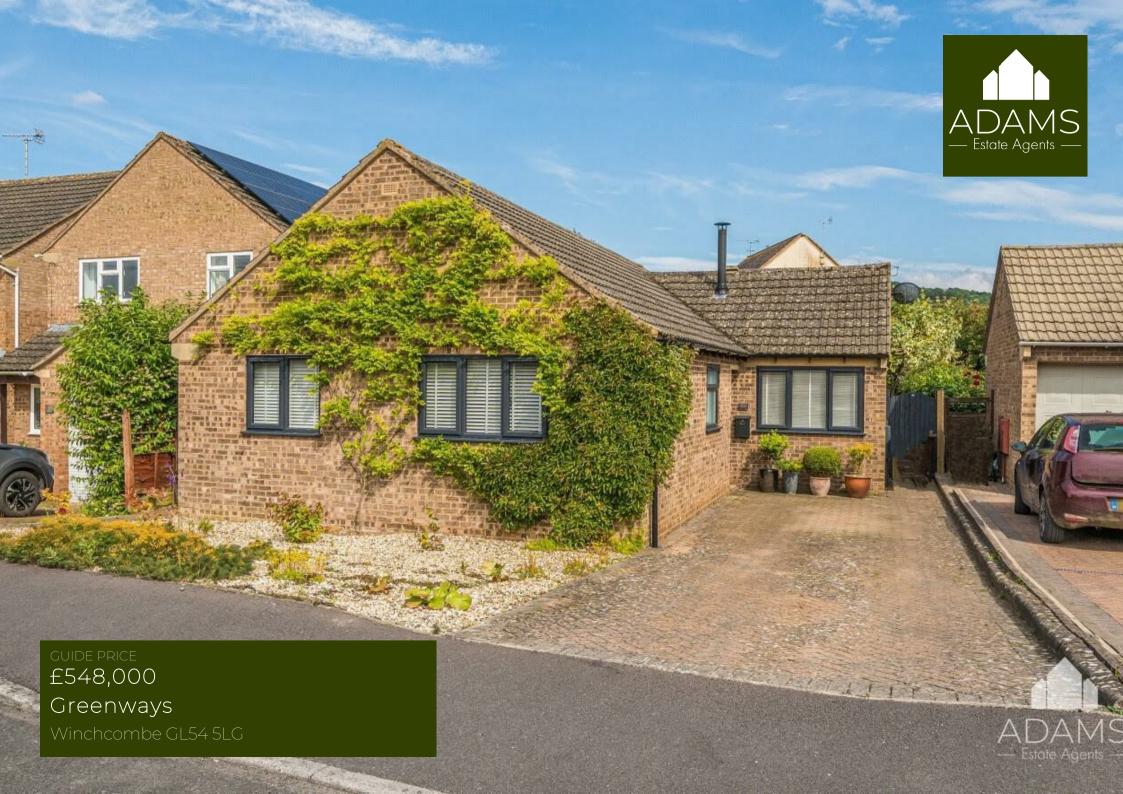

# THE PROPERTY

A superbly extended and beautifully renovated detached three bedroom bungalow on a no-through road with a mature and tranquil south-east facing garden.

Having been meticulously refurbished over the last three years, the property now has a contemporary kitchen opening into a lovely light and spacious living and dining room with a roof lantern and French windows to the garden.

There is ample parking on the block-paved driveway to the front and the rear garden really is a peaceful and private oasis that contains a great variety of plants and trees.